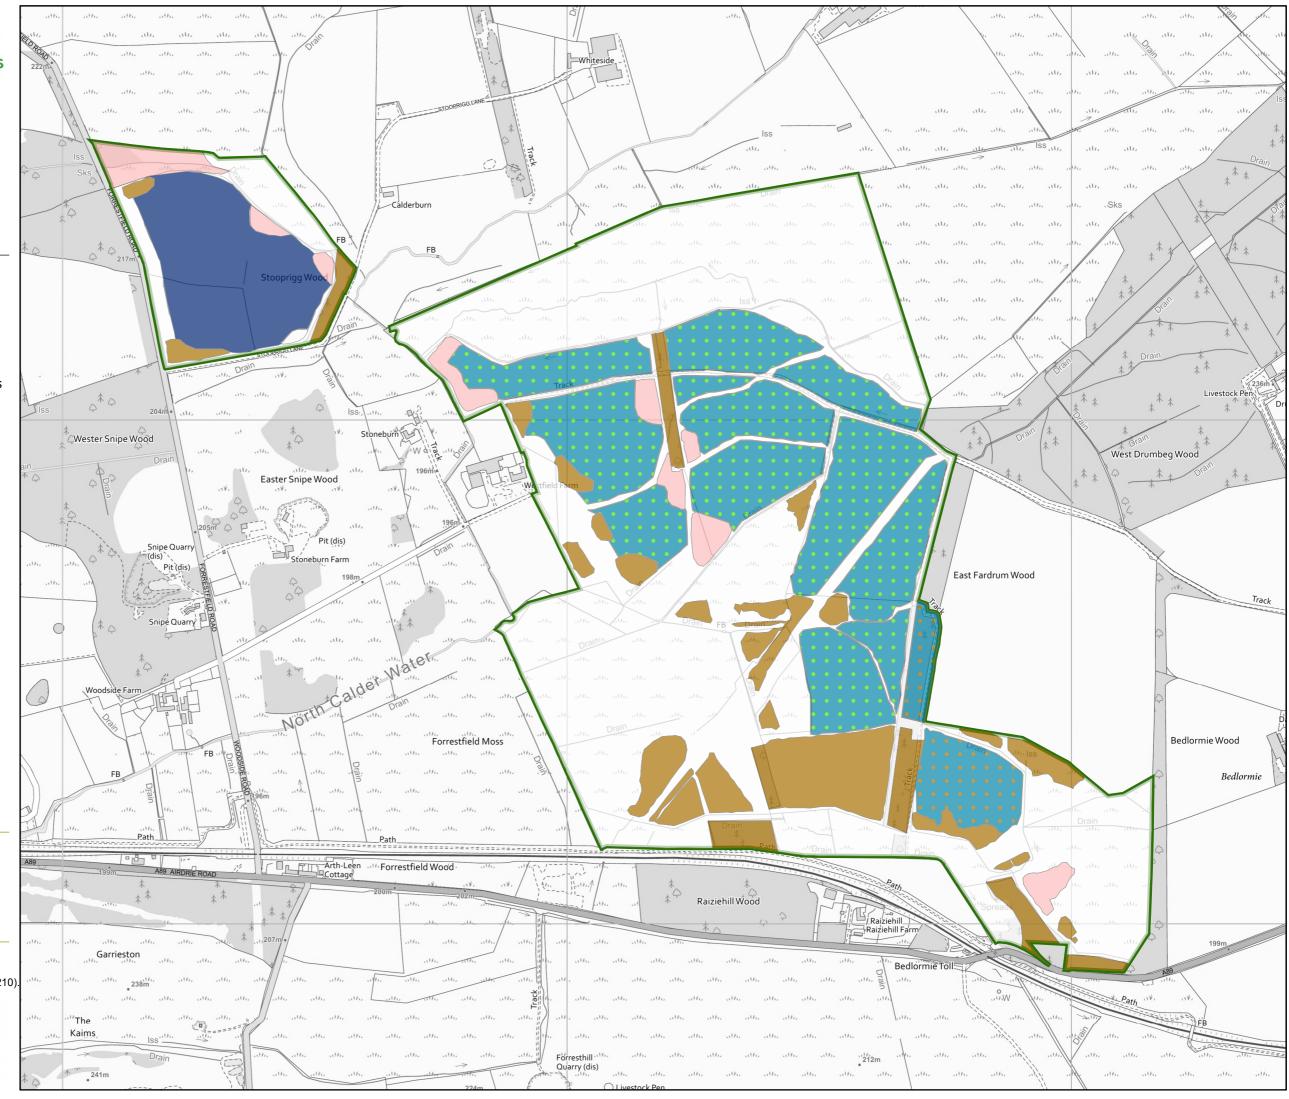

## M5 - Future Habitats and **Species Map**

Author: Joseph.Brennan

Scale @ A3: 1:7,500

Date: 6/6/2024

## Legend

Westfield Boundary

Future Species and Habitats

- Sitka Spruce with Lodgepole Pine Sitka Spruce with any Other Broadleaves Other/Mixed Conifers Other/Mixed Broadleaves Birch
- Open

Reproduced by permission of Ordnance Survey on behalf of HMSO. © Crown copyright and database right [2024]. All rights reserved. Ordnance Survey Licence number [100024925]. © Getmapping Plc and Bluesky International Limited 2024.