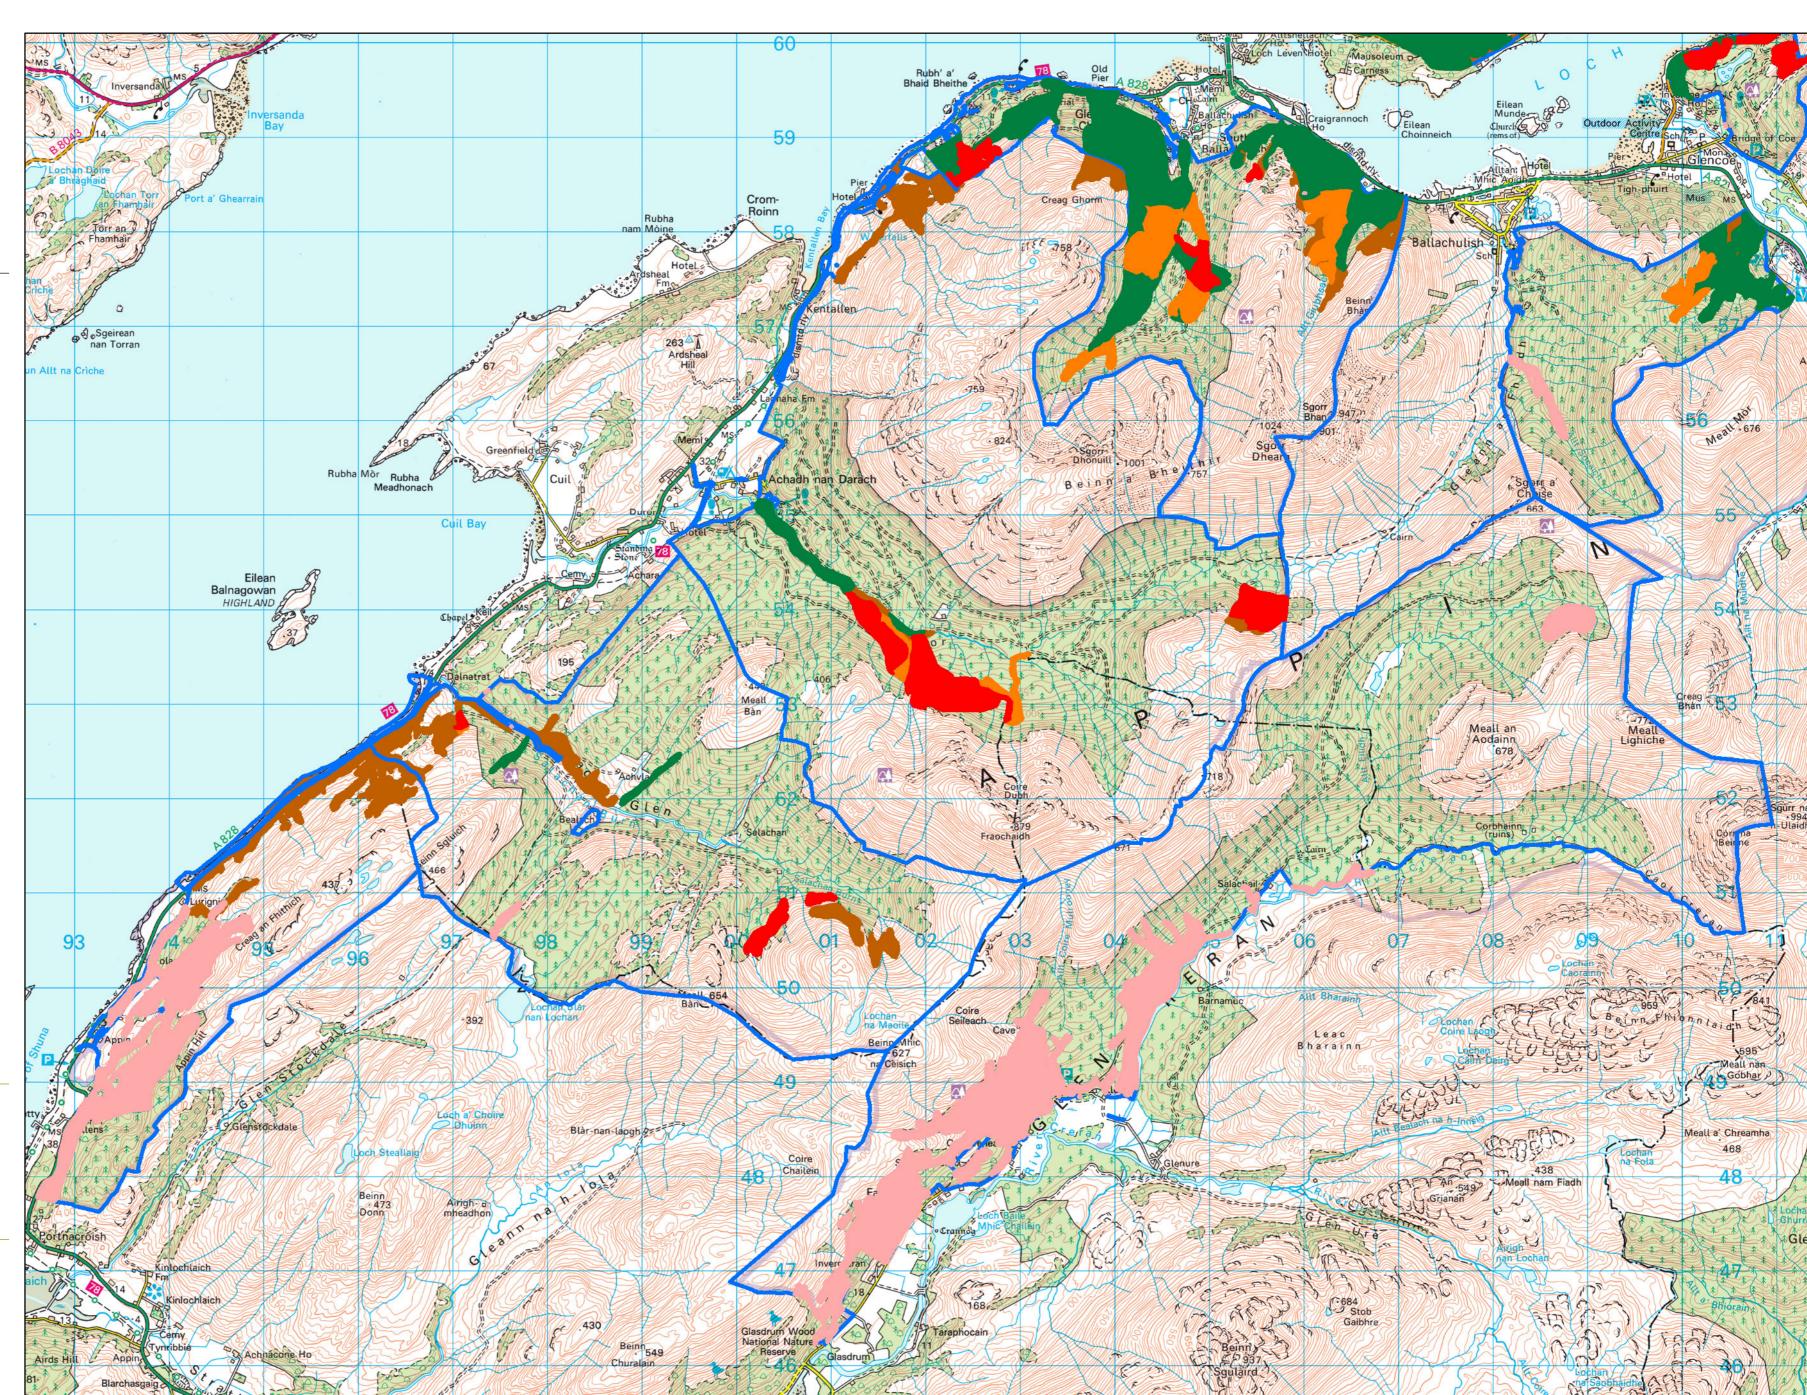

## Strategic Plan - ASNW & PAWS

Author: Mandie Currie Scale @ A2: 1:40,000

Date: 12/10/2022

## Legend

PAWS - Ecological value

All other values

Hig

Lo

Mediu

ASN\

## **Land Management Plan Areas**

Land Management Plan Areas

0 0.275 0.55 1.1 1.65 2.2

Reproduced by permission of Ordnance Survey on behalf of HMSO.
© Crown copyright and database right 2022. All rights reserved.
Ordnance Survey Licence number 100024925.
© Getmapping Plc and Bluesky International Limited 2022.