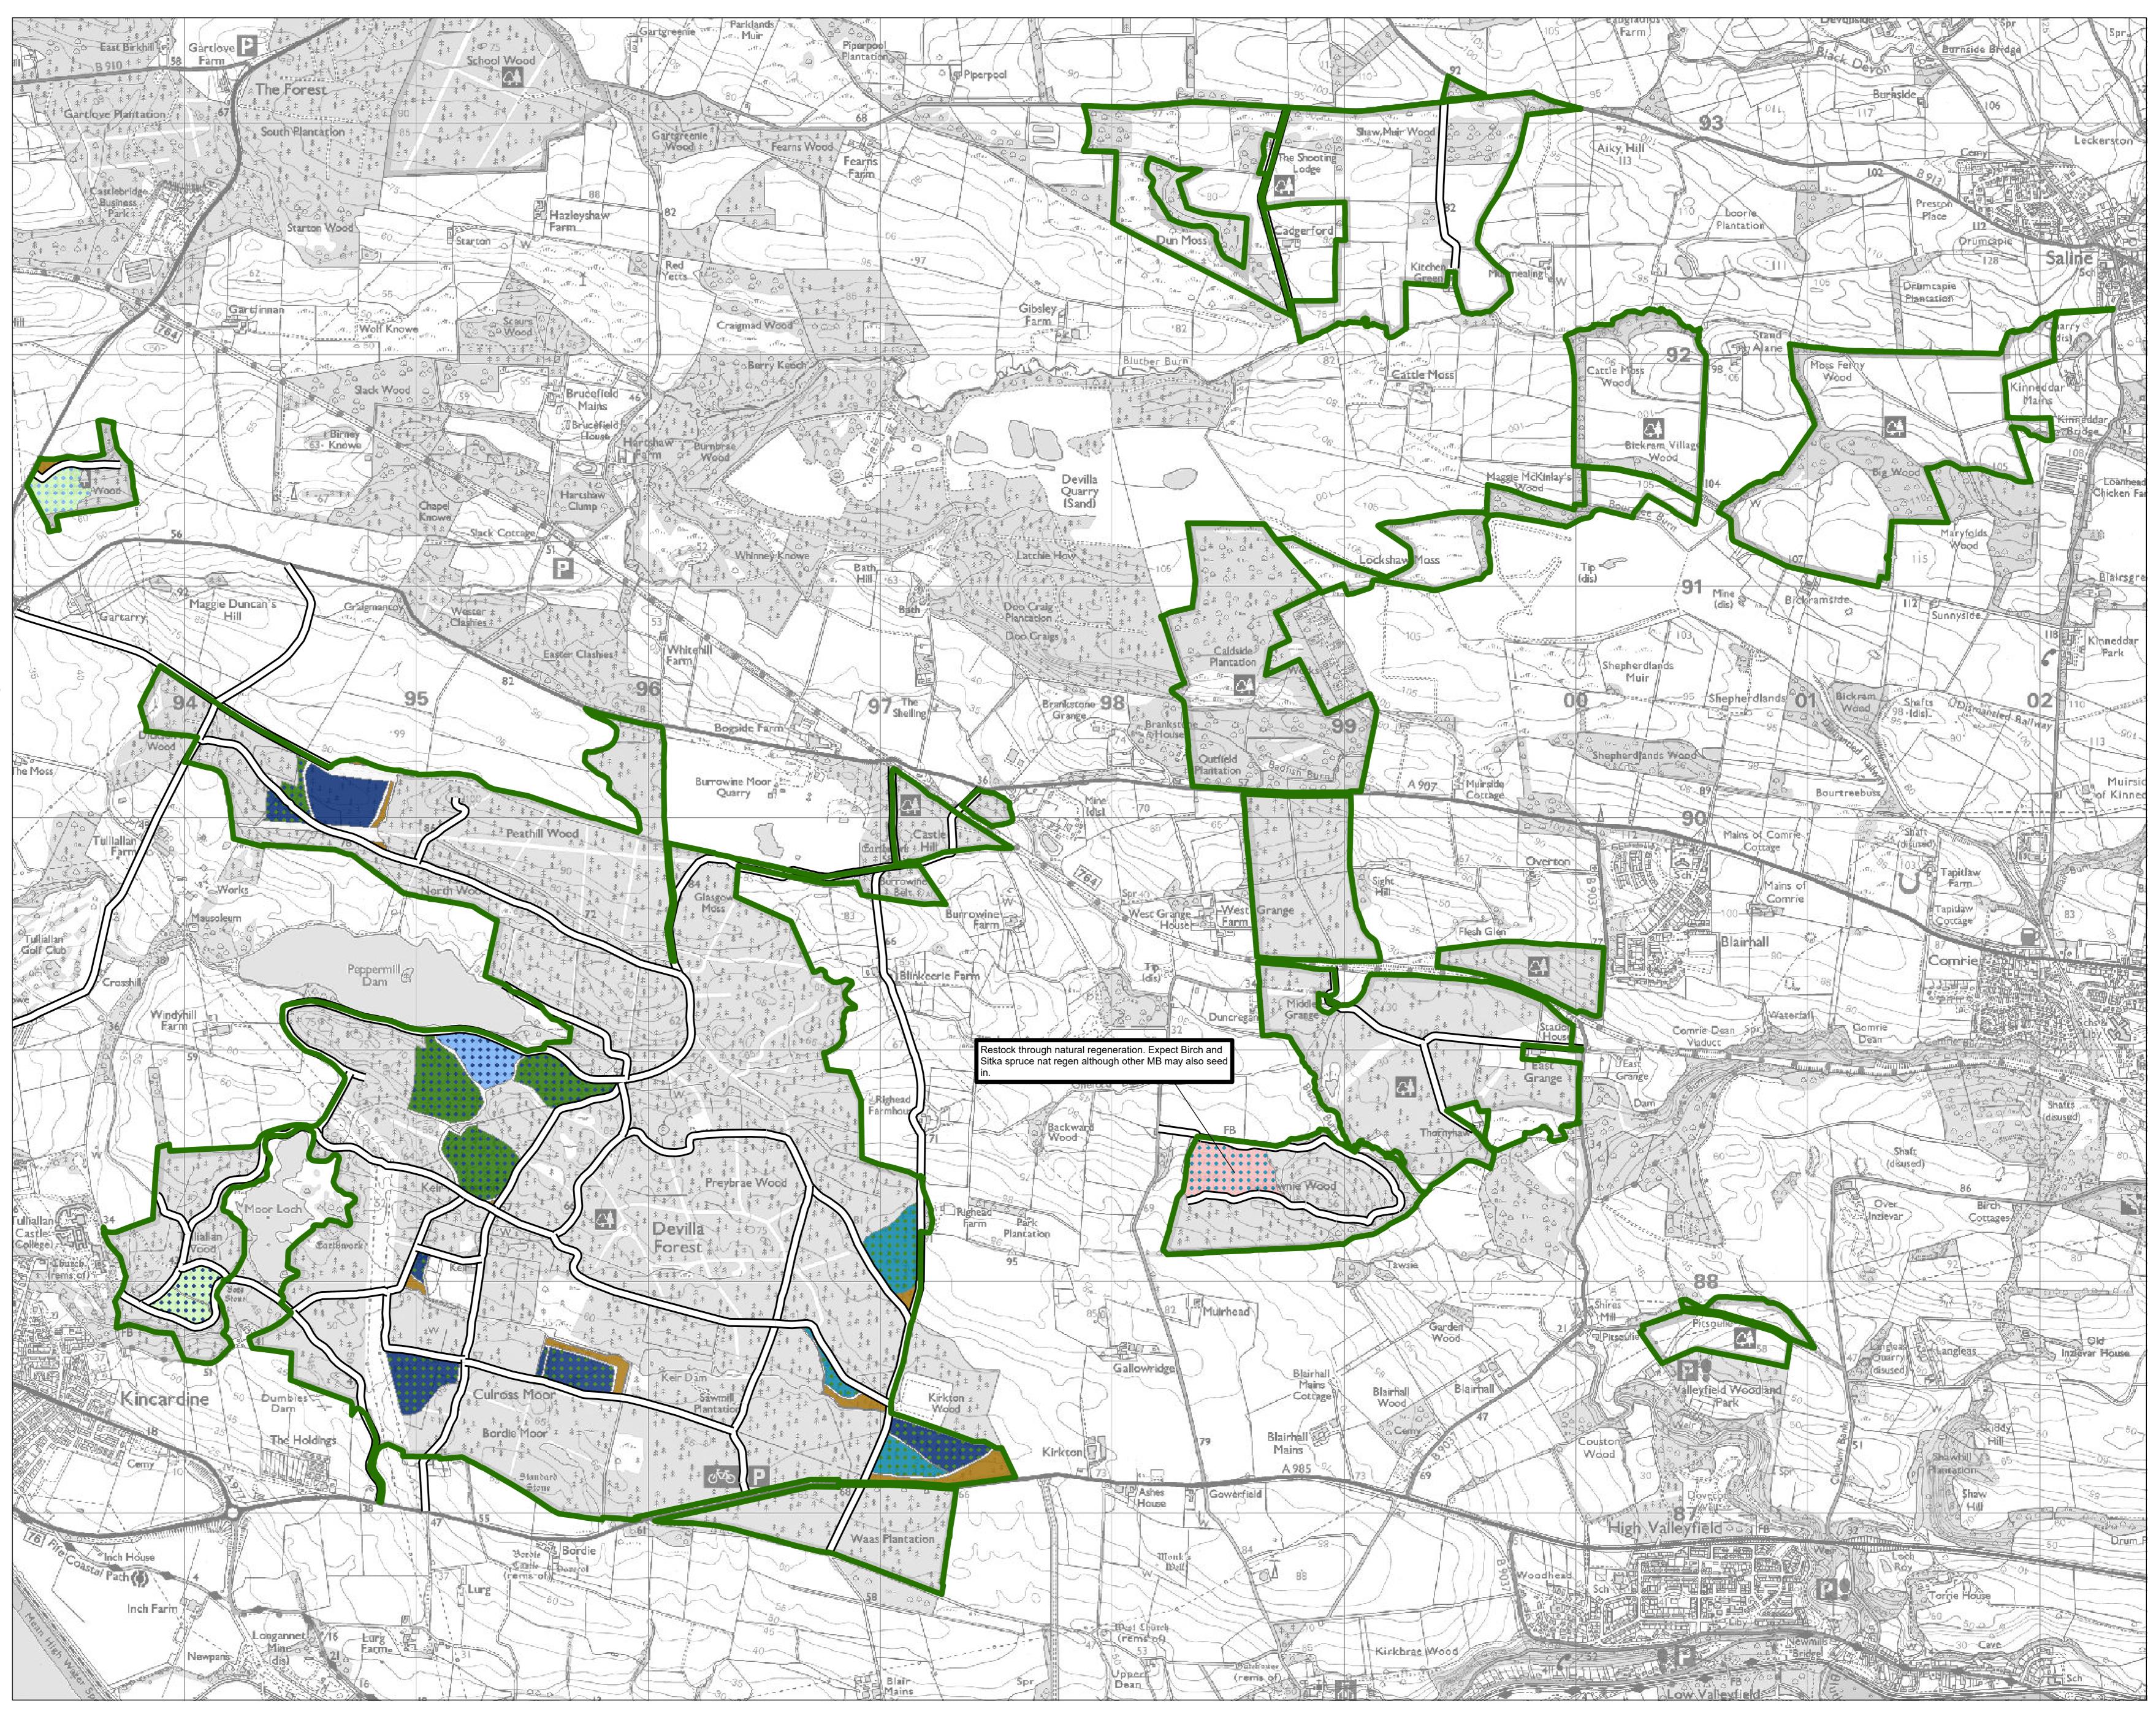

#### **RESTOCK APPROVAL AREAS**

Author: u321351 Scale @ A0: 1:10,000

Date: 21/04/2021

## Legend

Species
Scots pine with Mixed conifers
Douglas fir with Norway spruce
Douglas fir with Mixed conifers
Norway spruce with Mixed conifers
Sitka spruce with Scots pine
Mixed conifers
Mixed conifers with Scots pine
Birch with Sitka spruce

Mixed broadleaves

Open

Forest Roads

Reproduced by permission of Ordnance Survey on behalf of HMSO. © Crown copyright and database right [2021]. All rights reserved. Ordnance Survey Licence number [100021242].