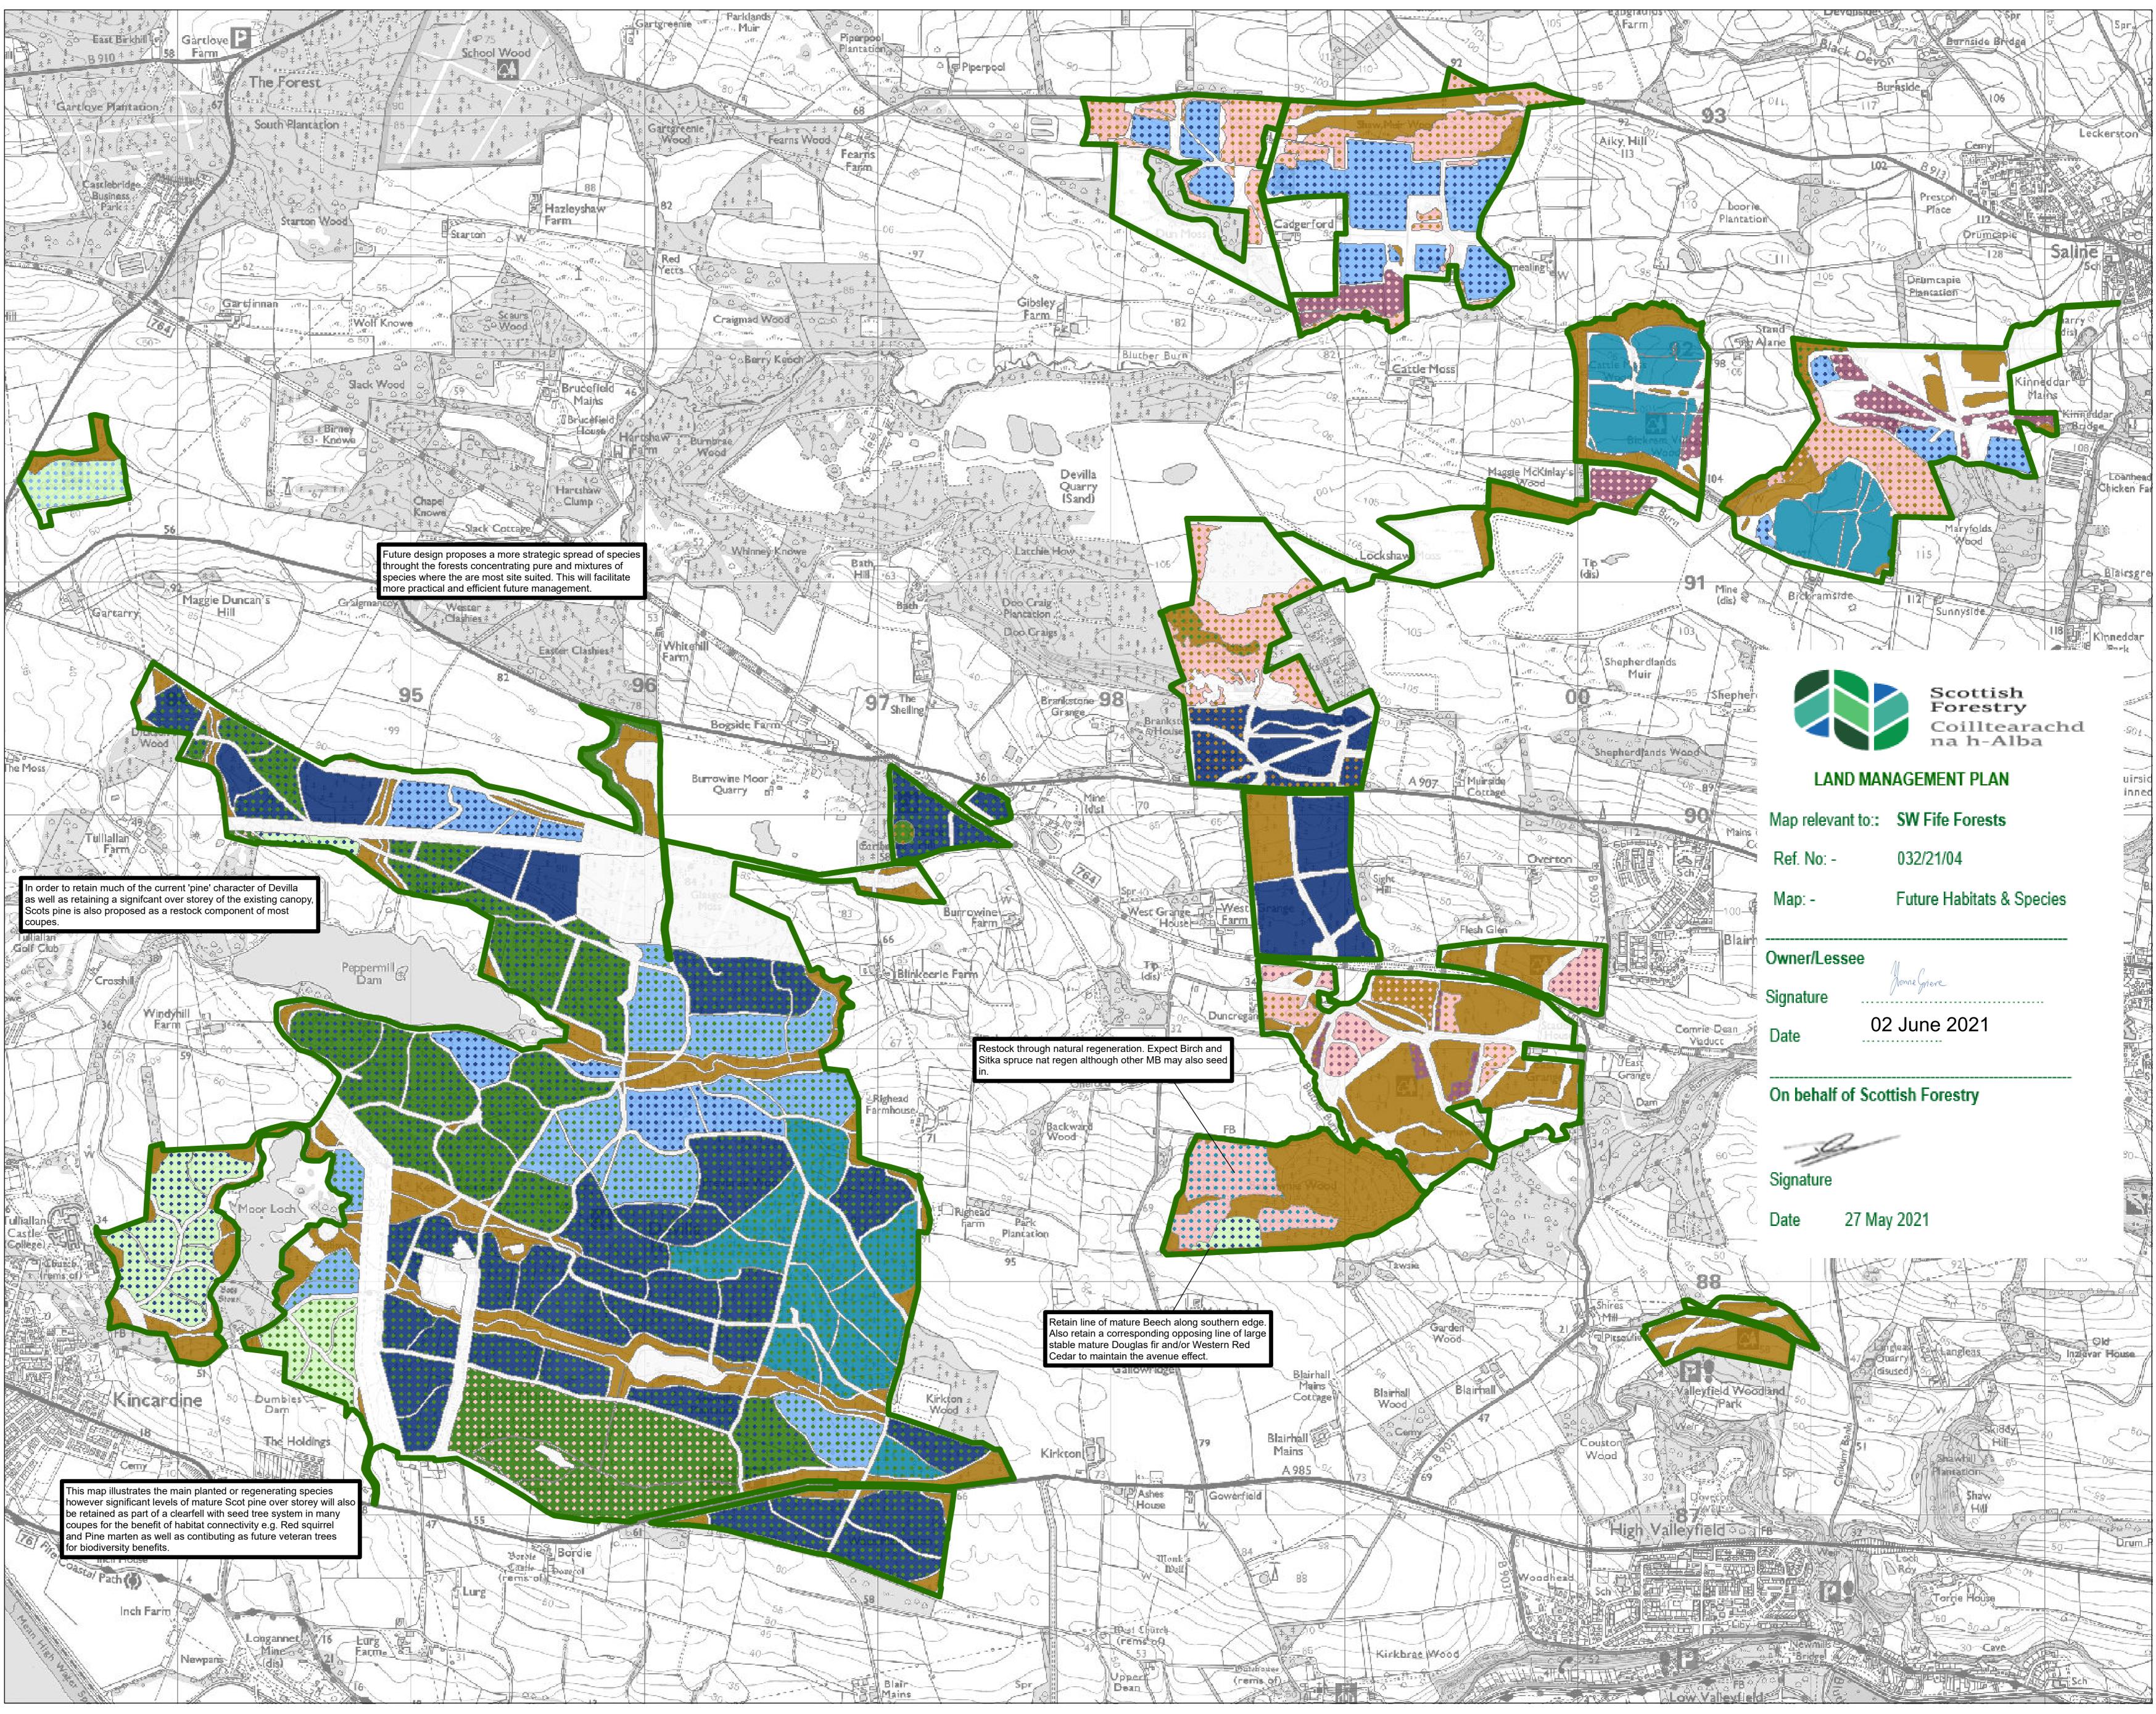

### FUTURE HABITAT AND SPECIES (RESTOCK)

Author: u321351 Scale @ A0: 1:10,000

Date: 21/04/2021

#### Legend

| Legend |                                   |     |                                     |
|--------|-----------------------------------|-----|-------------------------------------|
|        | LMP Area                          |     | Mixed conifers                      |
|        | Species                           |     | Mixed conifers with Scots pine      |
|        | Scots pine                        | ••• | Mixed conifers with Mixed broadleav |
|        | Scots pine with Birch             |     | Birch with Oak                      |
|        | Scots pine with Mixed broadleaves |     | Birch with Mixed broadleaves        |
|        | Scots pine with Mixed conifers    |     | Birch with Sitka spruce             |
|        | Douglas fir with Scots pine       |     | Beech                               |
|        | Douglas fir with Norway spruce    | 0.6 | Oak with Birch                      |
|        | Douglas fir with Mixed conifers   | ••  | Oak with Mixed broadleaves          |
|        | Norway spruce with Scots pine     |     | Mixed broadleaves                   |
|        | Norway spruce with Mixed conifers |     | Mixed broadleaves with Birch        |
|        | Sitka spruce                      |     | Mixed broadleaves with Scots pine   |
|        | Sitka spruce with Scots pine      |     | Open                                |
|        |                                   |     |                                     |

Reproduced by permission of Ordnance Survey on behalf of HMSO. © Crown copyright and database right [2021]. All rights reserved. Ordnance Survey Licence number [100021242].

© Getmapping Plc and Bluesky International Limited 2021.

Scotland's National Forest Estate is responsibly managed to the UK Woodland Assurance Standard.