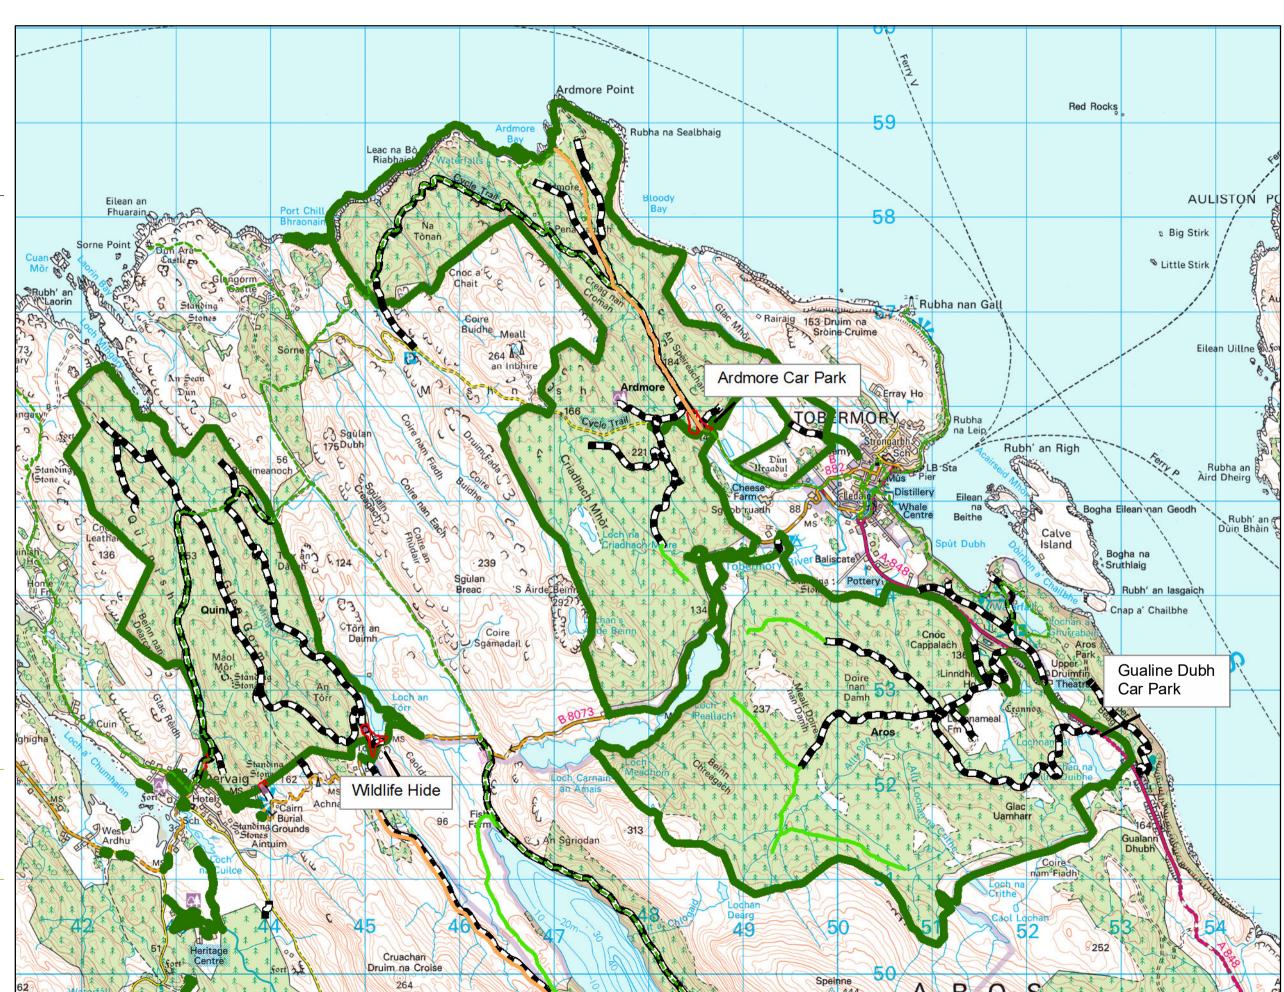

# Map 13 Recreation

Author: Susannah Hughes

Scale @ A3: 1:40,000

Date: 05/03/2024

# Legend

ScotWays Rights of

#### **Core Paths**

Core Paths

#### Rec - Car Parks

Rec - Car Parks

#### Visitor Zones (Scot.)

Interactive zone -Buffer around trail

> Passive zone - Key views / backdrop from

Welcome zone - Key arrival or destination

## **Planned Roads**

Planned Roads

#### **Forest Roads**

Forest Roads

#### Planned ATV/Forwarder Tracks

Forwarder

### **Blocks**

**Blocks** 

Reproduced by permission of Ordnance Survey on behalf of HMSO. © Crown copyright and database right 2024. All rights reserved. Ordnance Survey Licence number 100024925.
© Getmapping Plc and Bluesky International Limited 2024.