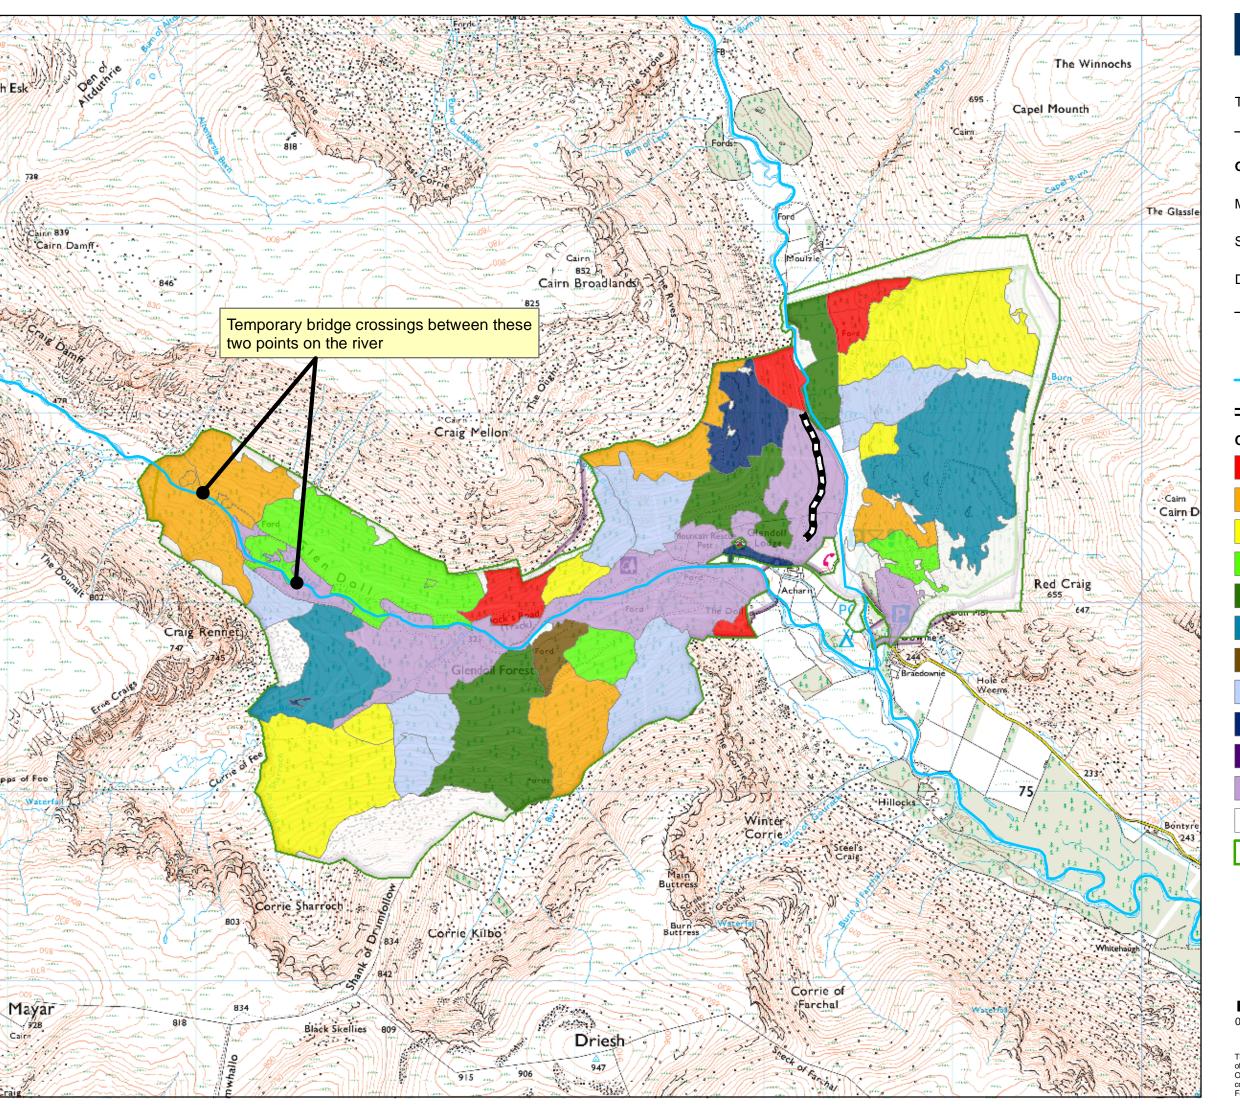

## Glen Doll Forest Design Plan

Map 6: Management Map

Scale: 1:20,000

Date: January 2010

Rivers

Proposed Extraction Track

## Coupes

Phase 1 felling (2009 - 2013)

Phase 2 felling (2014 - 2018)

Phase 3 felling (2019 - 2023)

Phase 4 felling (2024 - 2028)

Phase 5 felling (2029 - 2033)

Phase 6 felling (2034 - 2038)

Phase 7 felling (2039 - 2043)

After 2044

Natural reserve

Natural reserve

Long term retention

Low impact silvicultural system

Open/other land

\_\_\_\_\_\_.

Forest Design Plan Boundary

Meters 0 125 250 500 750 1,000

This map is produced from Ordnance Survey material with the permission of Ordnance Survey on behalf of the Controller of Her Majesty's Stationery Office © Crown copyright. Unauthorised reproduction infringes Crown copyright and may lead to prosecution or civil proceedings. Forestry Commission Licence Number 100025498. Published 2009