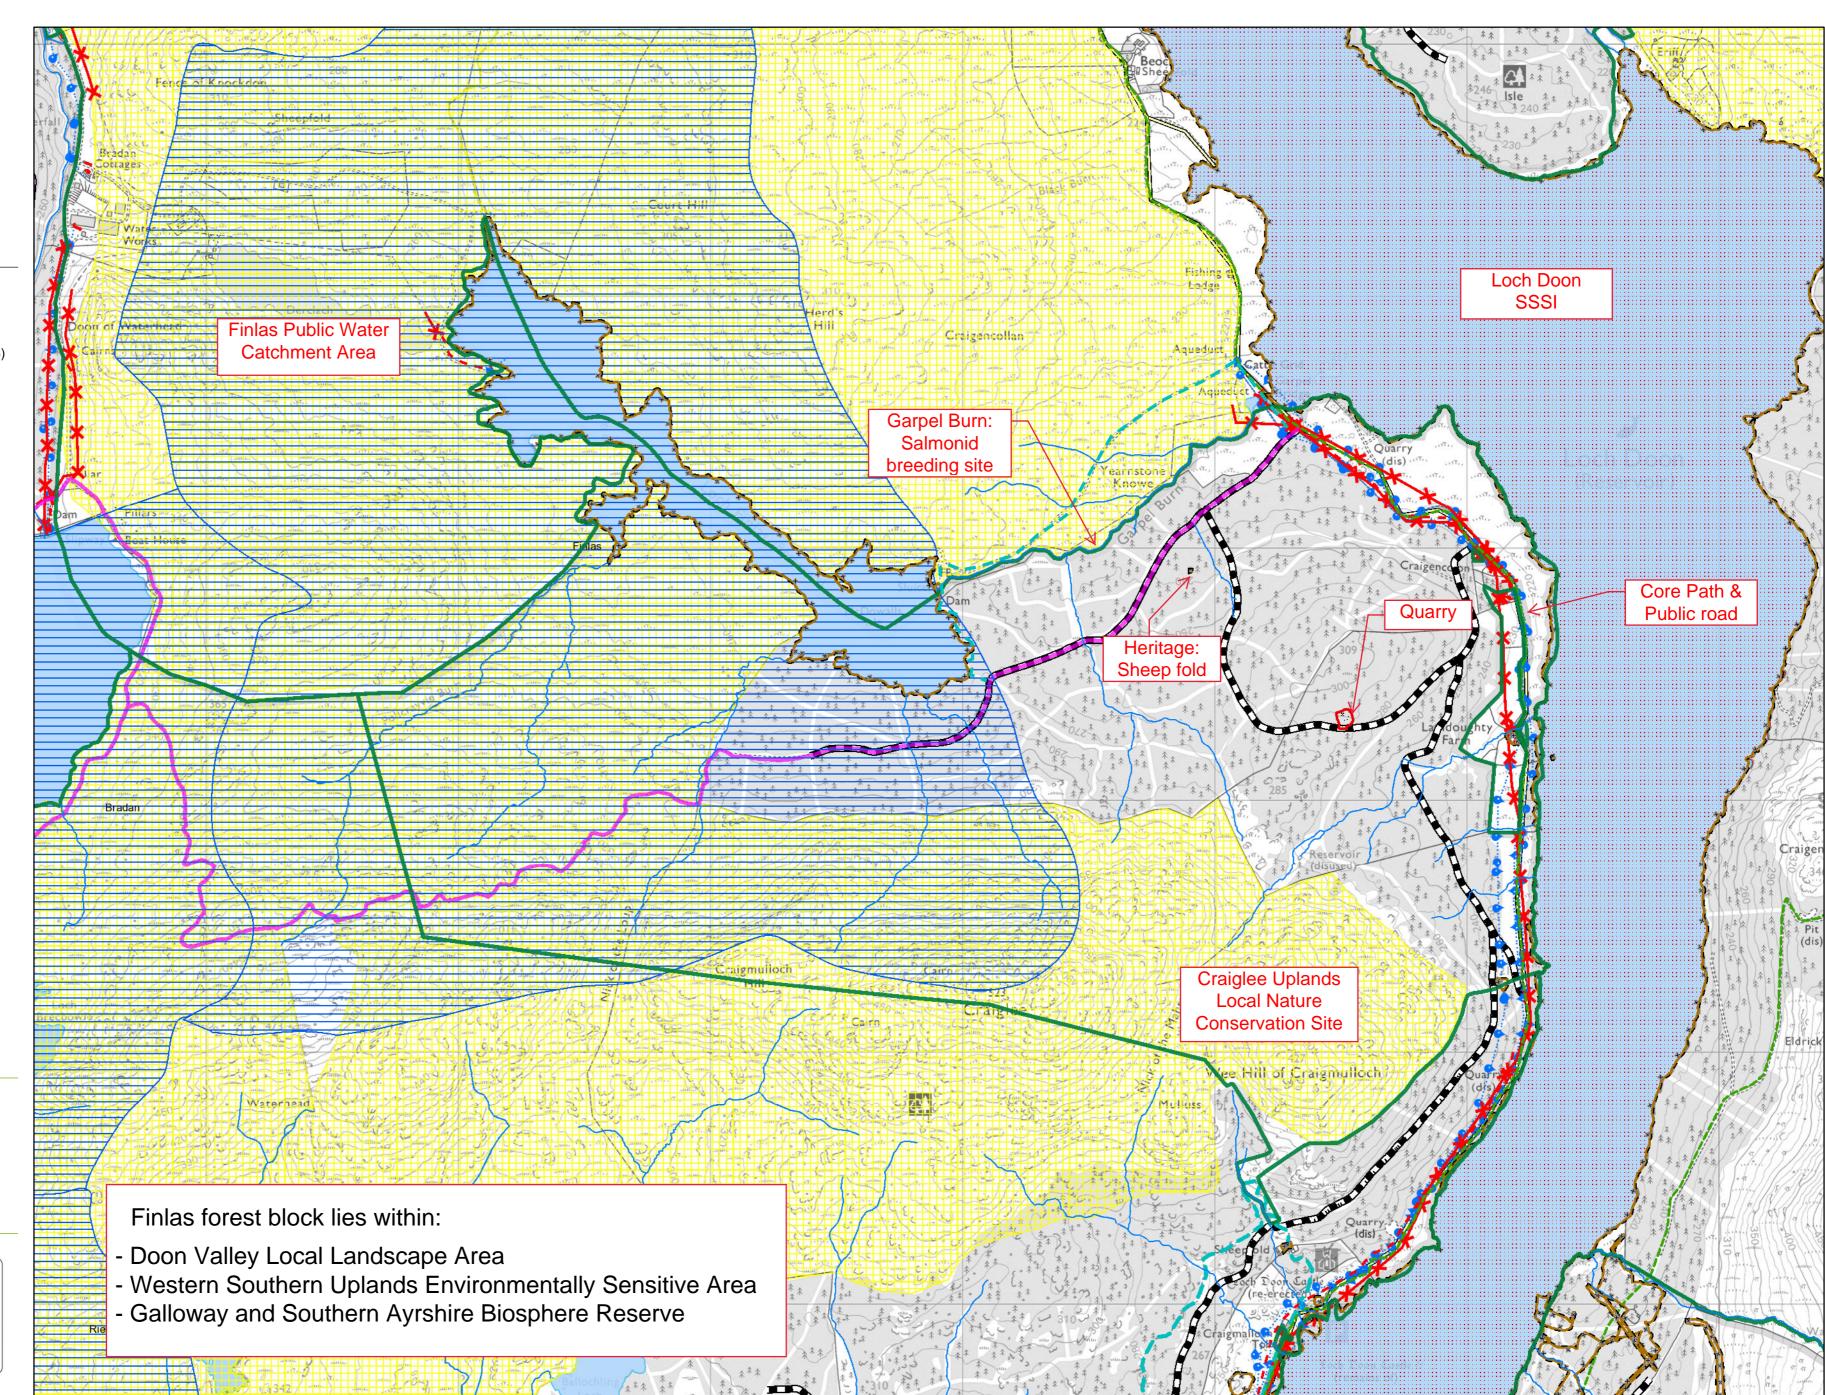

## **Map 2: Key Features**

## Author: Catriona Hawthorn Scale @ A2: 1:15,000 Date: 21/12/2023 Legend Minor Roads (GB) Quarries — Minor Roads (GB) **Forest Roads** ■ Forest Roads Land Management Heritage Open Water **Public Water Catchment Areas** Borehole **Public Water** Catchment Area Core Paths Rec - Cycling Rec - Walking Sites of Special Scientific Interest (Scotland) Sites of Special Scientific Interest **Electricity Powerlines** Overhead powerline Underground powerline Water Pipelines Local Nature