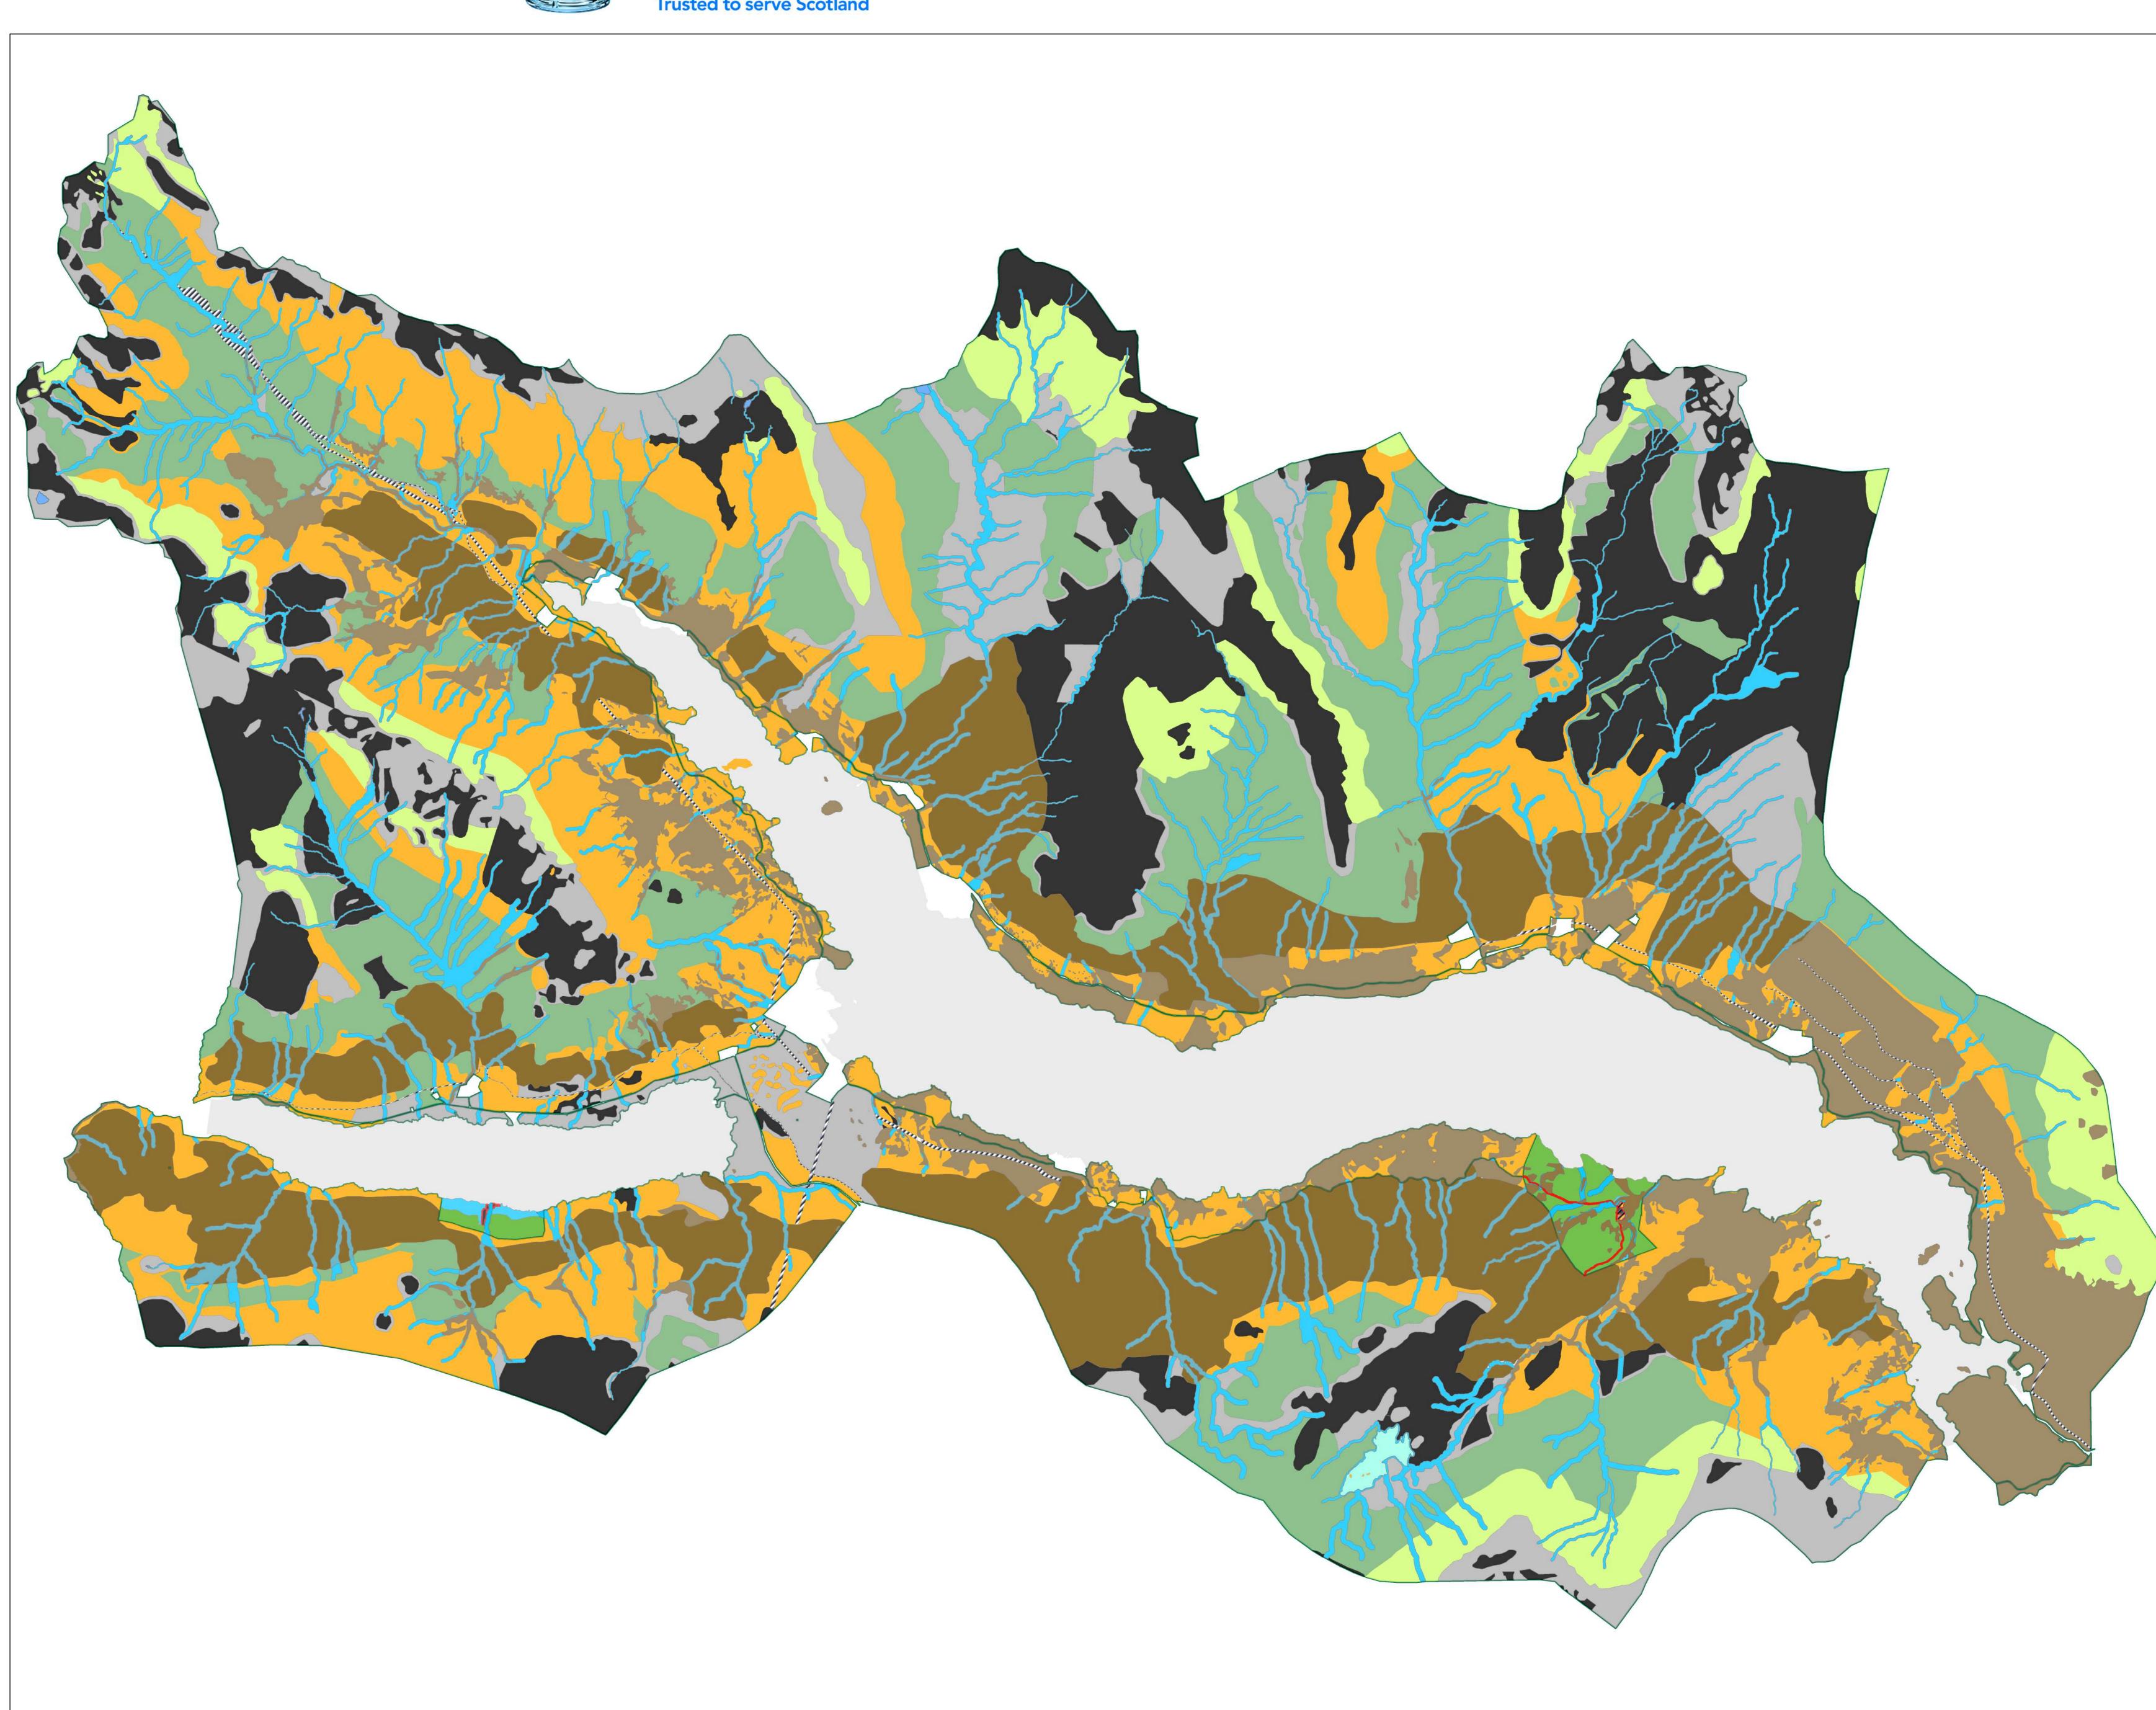

## Loch Katrine Land Management Plan M16.0 Catchment Map

Author: James Hand

Scale @ A0: 1:18,000

Date: 27/11/2023

## Legend

## **FLS** lease

Existing Woodland

SFA WC

Seed Island Zone

Riparian SFA

Natural Regeneration

Riparian Planting

Transitional woodland
DEEP PEAT (>50cm)

OPEN HABITAT

OTHER (FLS Lease)

OTHER (Out of FLS Lease)

o i i i Ei ( oat oi i Eo Eoat

Loch Katrine & Arlket

Lochan

Loch Tinker

Land Management Plan Area

Glasahoile & Corrieachean (Outwith FLS Lease area)

Seed Island Zone
Riparian Planting

Nat Regeneration

Existing Woodland

Other

0 0.35 0.7 1.4 2.1 2.8

Reproduced by permission of Ordnance Survey on behalf of HMSO. © Crown copyright and database right [2023]. All rights reserved. Ordnance Survey Licence number [100021242].

© Getmapping Plc and Bluesky International Limited 2023.

Scotland's National Forest Estate is responsibly managed to the UK Woodland Assurance Standard.