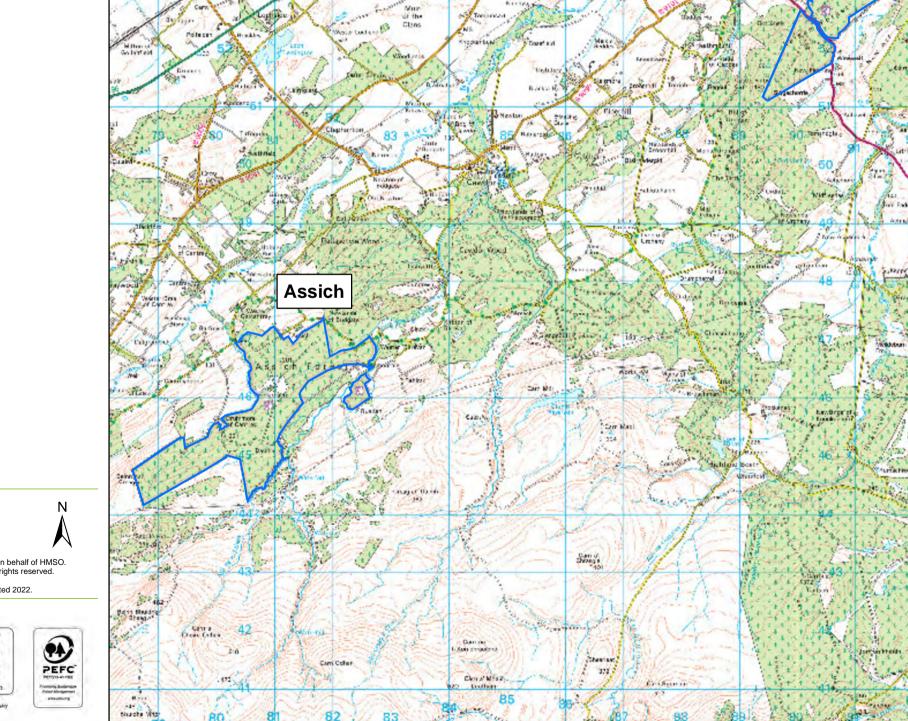

## Map 1 - Location

Author: Nicola Tallach

Scale @ A3: 1:65,000

Date: 22/04/2022

## Legend

Land Management Plan Area

Curse of Deln as

tobat has

CAN CHARTER STORE

Ben schiefter

Lana

and the loss

0.3 0.6 1.2 1.8 2.4 Reproduced by permission of Ordnance Survey on behalf of HMSO. © Crown copyright and database right [2022]. All rights reserved. Ordnance Survey Licence number [100021242]. © Getmapping Plc and Bluesky International Limited 2022.