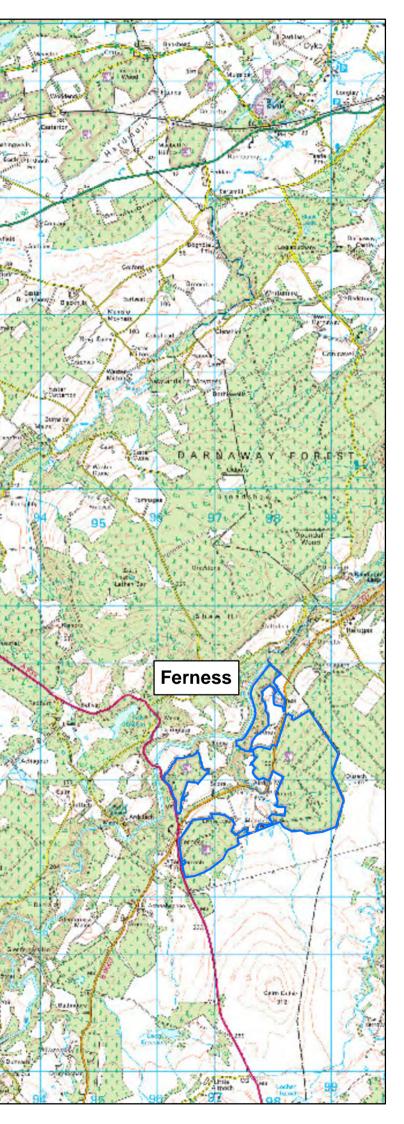

## Map 1 - Location

Author: Nicola Tallach

Scale @ A3: 1:65,000

Date: 22/04/2022

## Legend

Land Management Plan Area

Curse of Deln as

tobat has

CAN CHARTER STORE

Ben schiefter

Lana

and the loss

0.3 0.6 1.2 1.8 2.4 Reproduced by permission of Ordnance Survey on behalf of HMSO. © Crown copyright and database right [2022]. All rights reserved. Ordnance Survey Licence number [100021242]. © Getmapping Plc and Bluesky International Limited 2022.