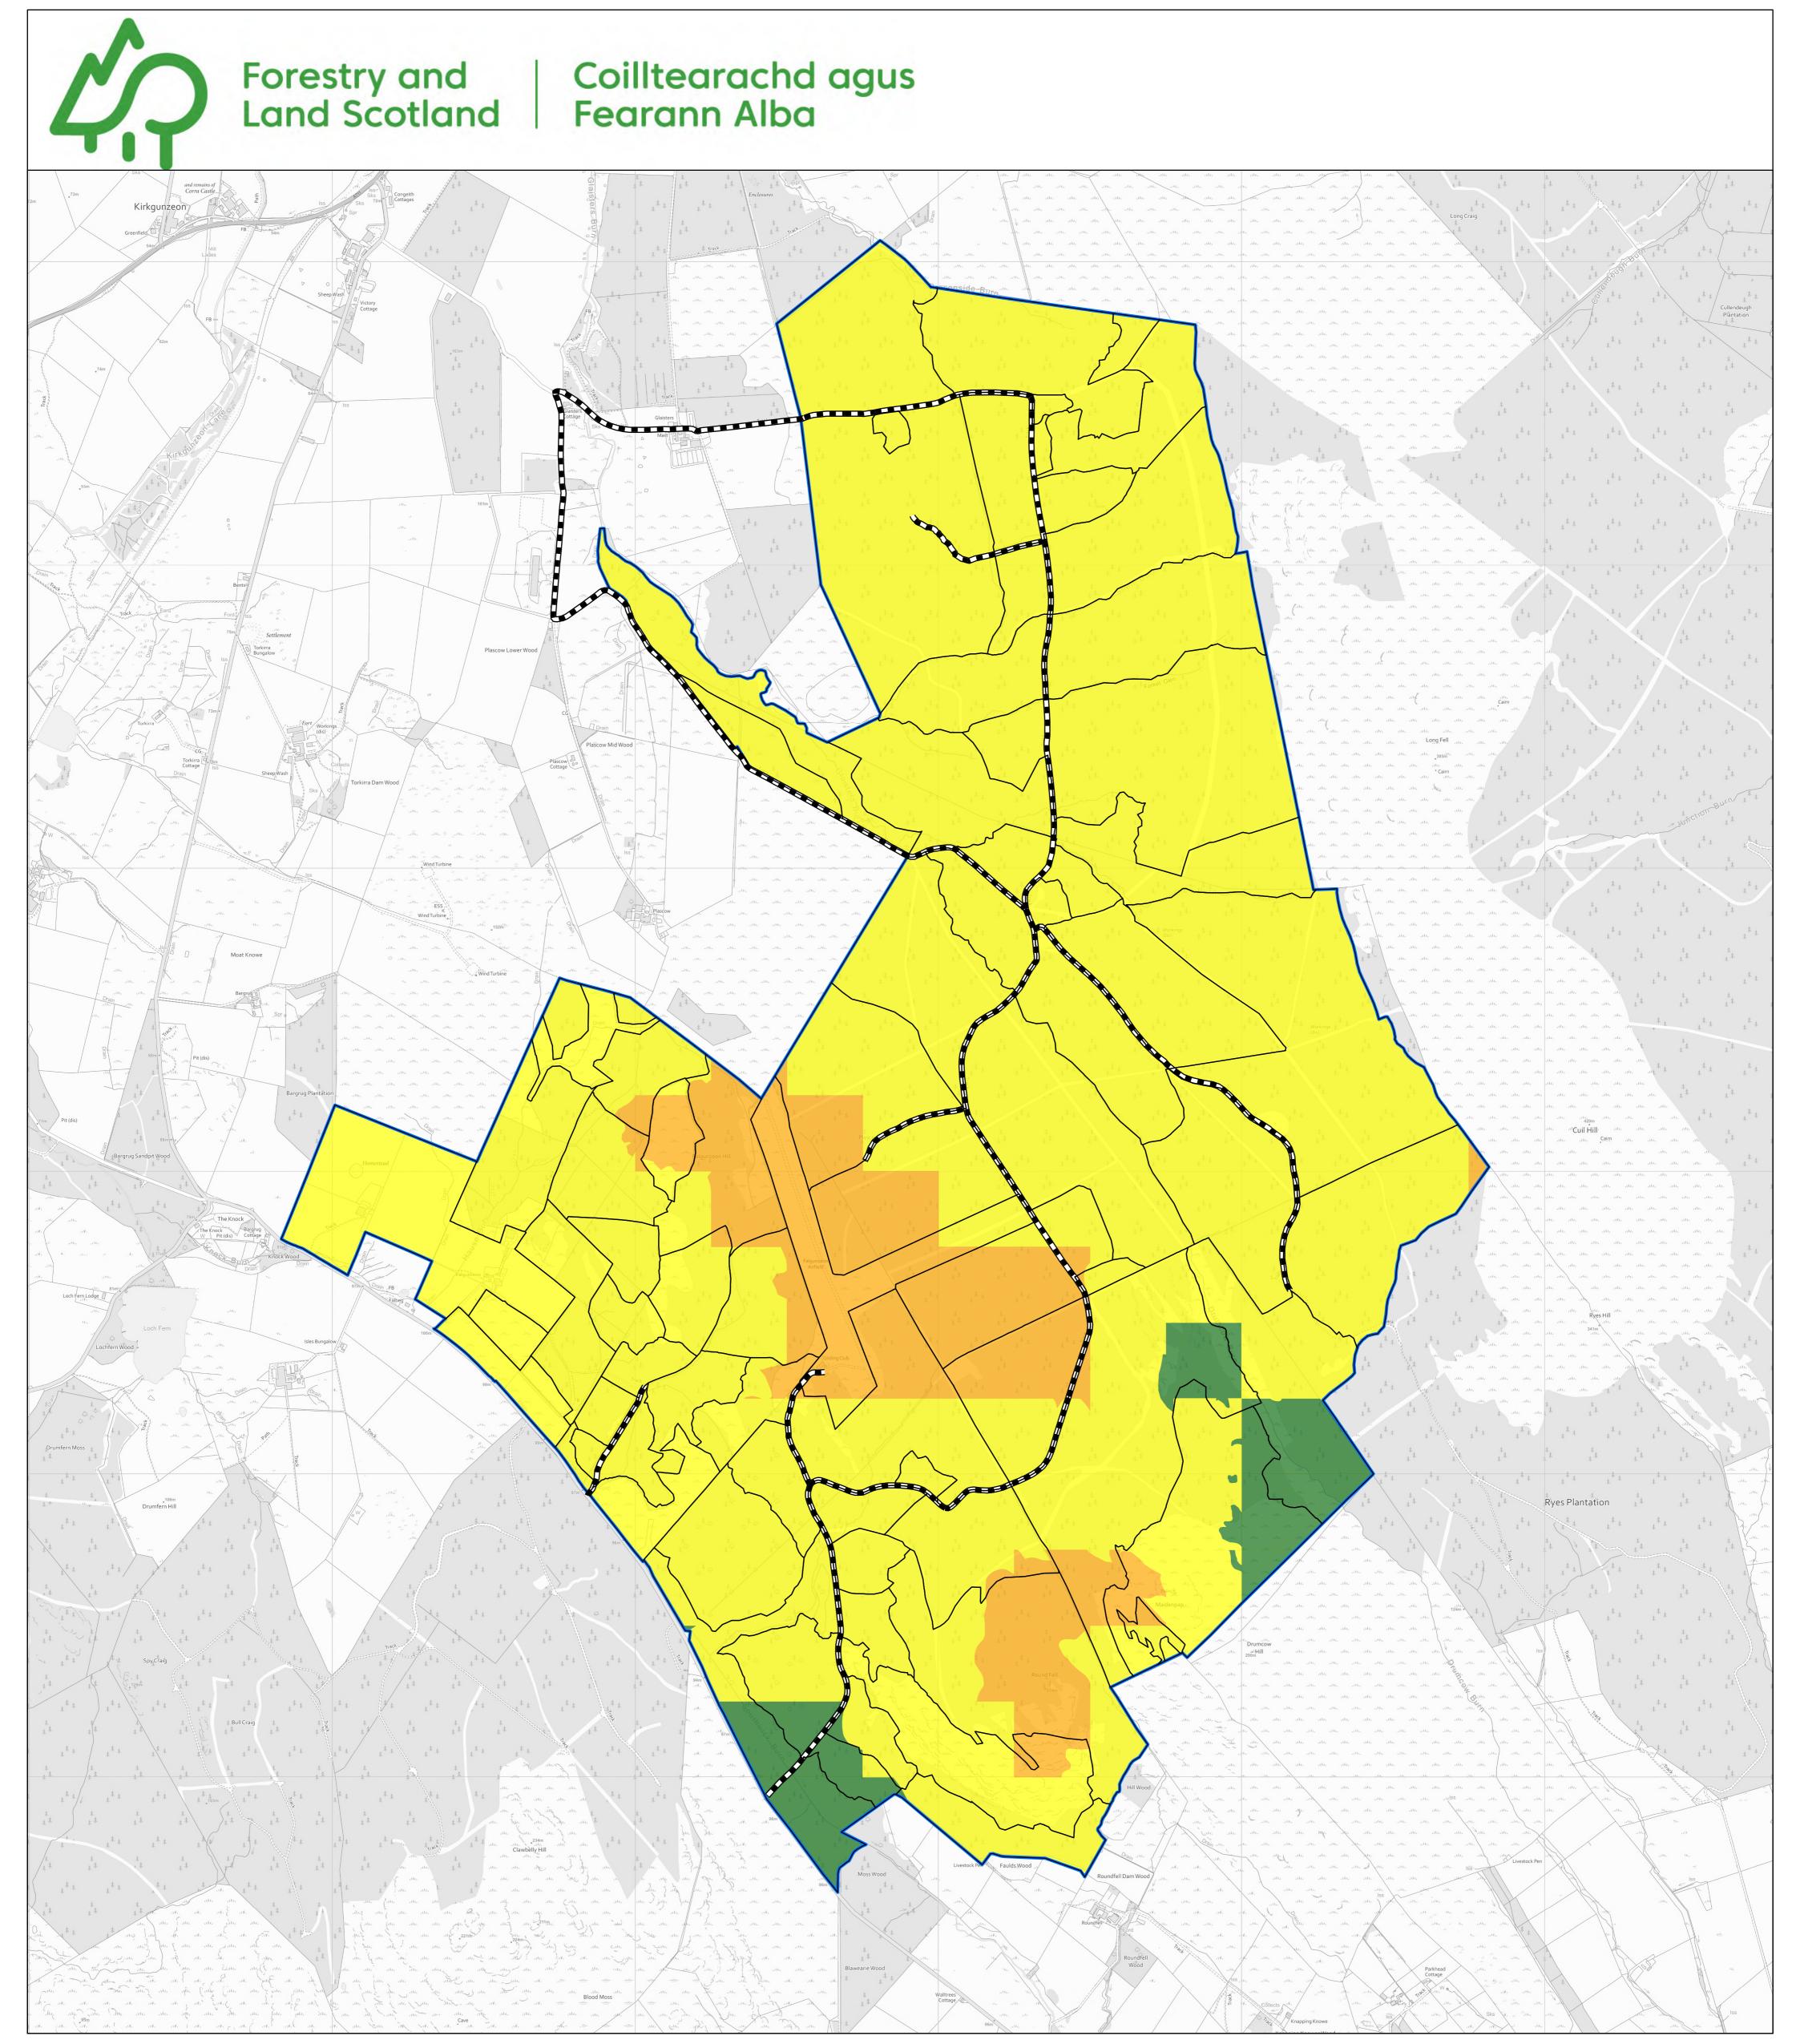

## Plascow LMP 2024-2034 Map 11: DAMS (Windiness)

Scale @ A1: 1:10,000

Date: 29/10/2024

Author: David.Darroch

Reproduced by permission of Ordnance Survey on behalf of HMSO. © Crown copyright and database right [2024]. All rights reserved. Ordnance Survey Licence number [100024925]. © Getmapping Plc and Bluesky International Limited 2024.