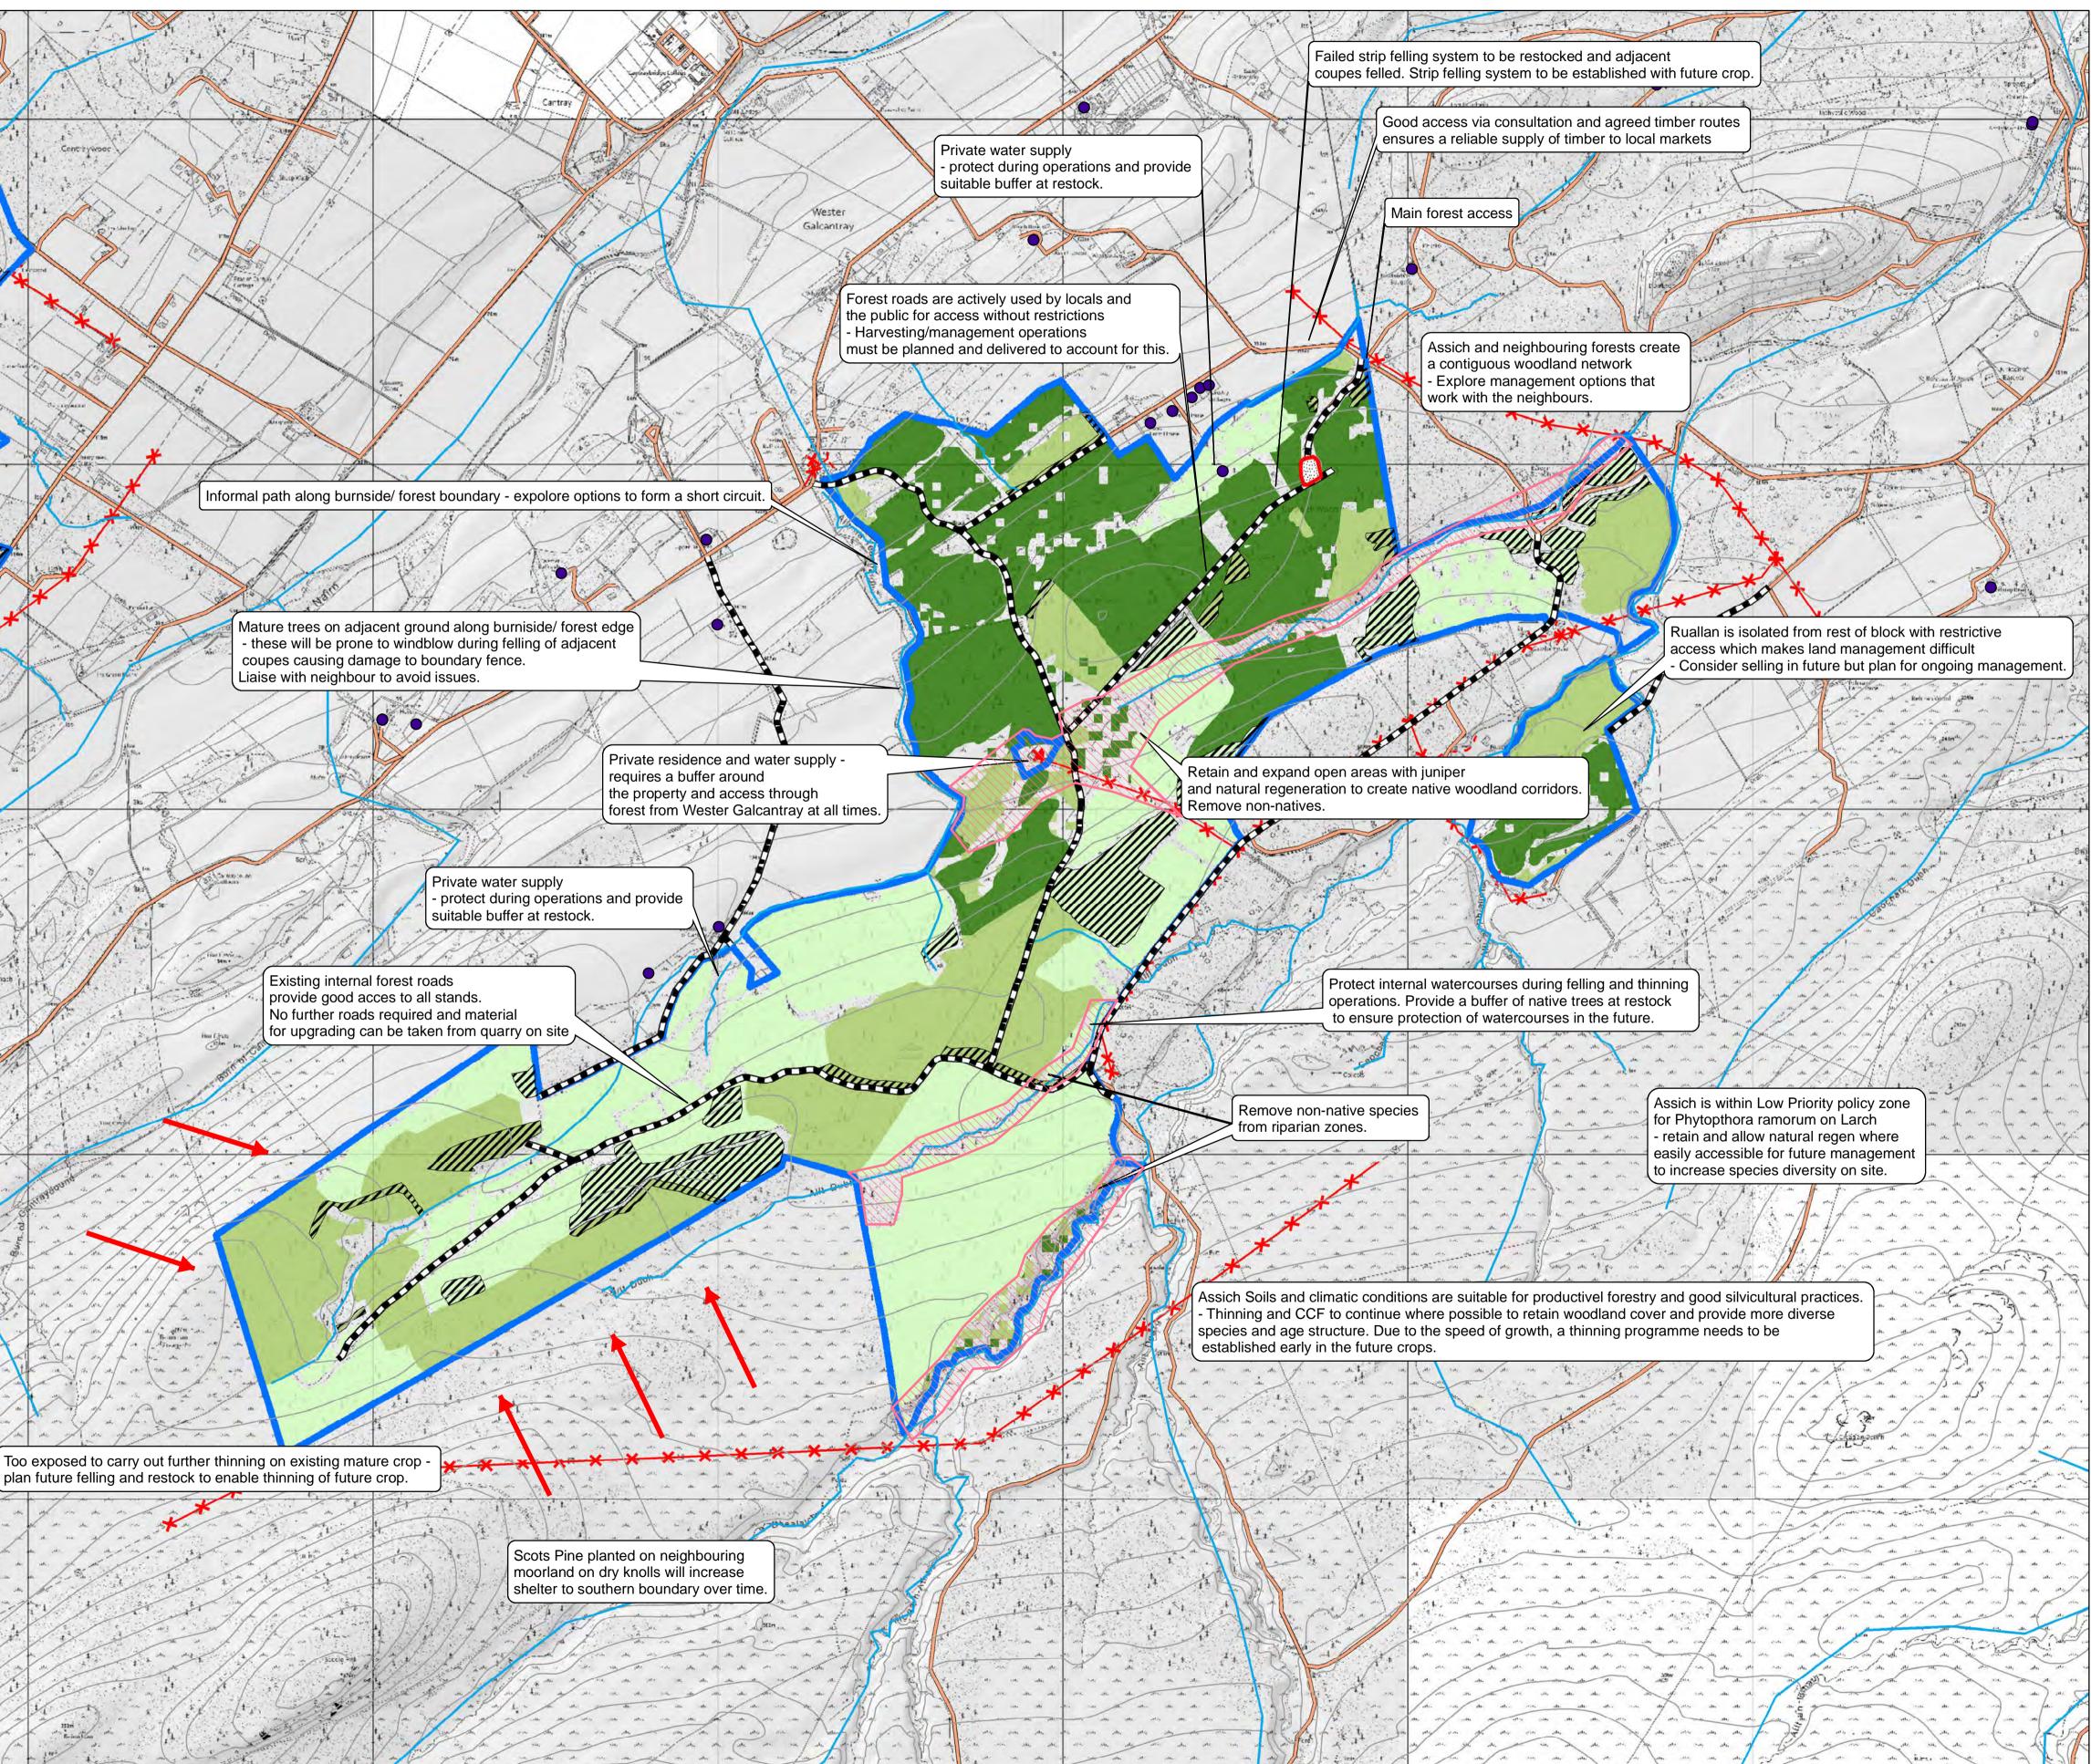

## Map 3a - Assich Concept and Analysis

Author: u321895

Scale @ A1: 1:10,000

Date: 28/07/2023

### Legend

- Private\_Water\_Supplies Exposed edge
- Assich\_quarry
- **Forest Roads** 
  - Watercourses
- **× ×** Overhead powerline
- Underground powerline ----
- Public roads
  - Establishing/young forest
  - Established forest
  - Mature/ Old forest
- Larch\_sub\_compartments

Reproduced by permission of Ordnance Survey on behalf of HMSO. © Crown copyright and database right [2023]. All rights reserved. Ordnance Survey Licence number [100021242].

© Getmapping Plc and Bluesky International Limited 2023

Scotland's National Forest Estate is responsibly managed to the UK Woodland Assurance Standard

plan future felling and restock to enable thinning of future crop.