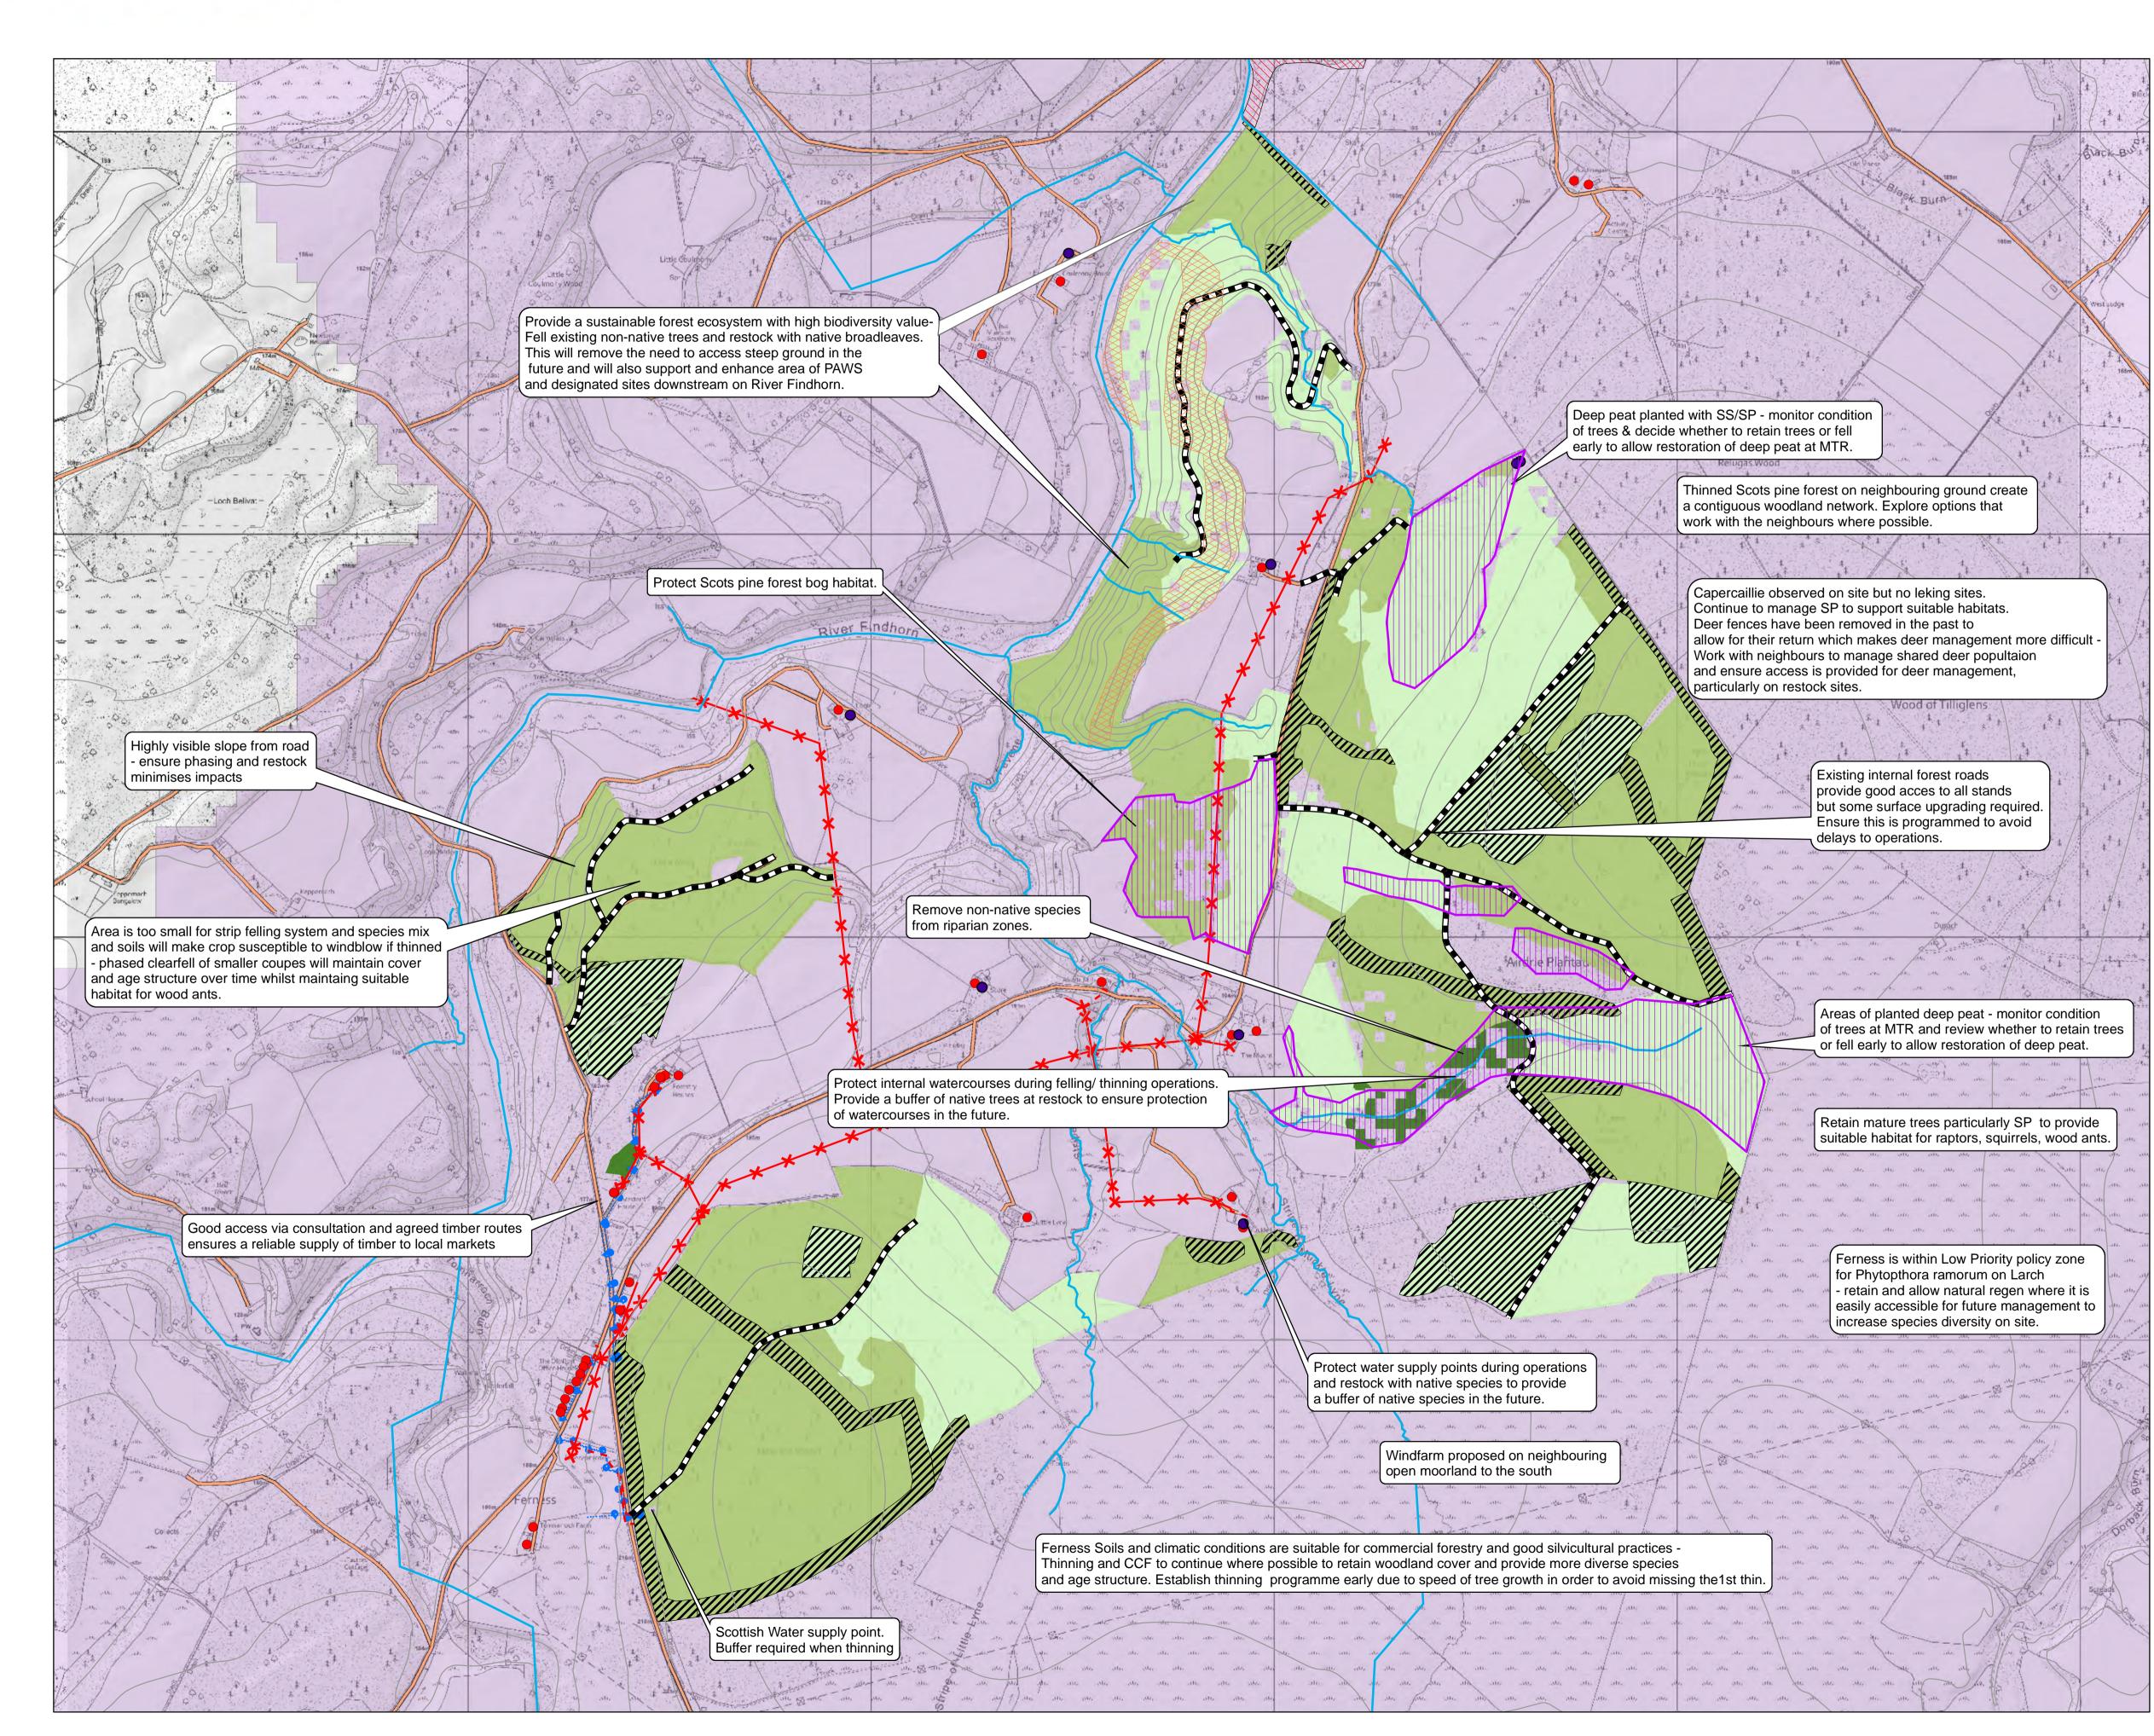

# Coilltearachd agus Fearann Alba

## Map 3c Ferness - Concept and Analysis

Author: u321895

Scale @ A1: 1:8,000 Date: 28/07/2023

## Legend

| •             | Private_Water_Supplies    |
|---------------|---------------------------|
|               | Watercourses              |
| •             | Buildings                 |
|               | SSSI/ SAC                 |
|               | PAWS                      |
|               | Forest Roads              |
|               | Larch_sub_compartments    |
| ××→           | Overhead powerline        |
|               | Underground powerline     |
| <b>ه</b>      | Water Pipelines           |
|               | Public roads              |
|               | Establishing/young forest |
|               | Established forest        |
|               | Old/ Mature forest        |
| Drainage Area |                           |
|               | Findhorn                  |

0 0.1 0.2 0.4 0.6 0.8

Reproduced by permission of Ordnance Survey on behalf of HMSO. © Crown copyright and database right [2023]. All rights reserved. Ordnance Survey Licence number [100021242].

© Getmapping Plc and Bluesky International Limited 2023.

Scotland's National Forest Estate is responsibly managed to the UK Woodland Assurance Standard.