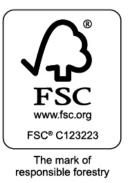

## Map 3b - Laiken Concept and Analysis

Author: u321895

Scale @ A1: 1:8,000

Date: 28/07/2023

## Legend

Private\_Water\_Supplies Watercourses Buildings Forest Roads Public roads Scheduled Monuments **× × ×** Overhead powerline Underground powerline \_ \_ \_ \_ \_ • Water Pipelines Forest Research Experiment site Larch\_sub\_compartments Establishing/young forest **Established** forest Mature/ Old forest Drainage Area

Nairn East PVA

Auldearn

0 0.1 0.2 0.6 0.4 0.8

Reproduced by permission of Ordnance Survey on behalf of HMSO. © Crown copyright and database right [2023]. All rights reserved. Ordnance Survey Licence number [100021242].

© Getmapping Plc and Bluesky International Limited 2023.

Scotland's National Forest Estate is responsibly managed to the UK Woodland Assurance Standard.