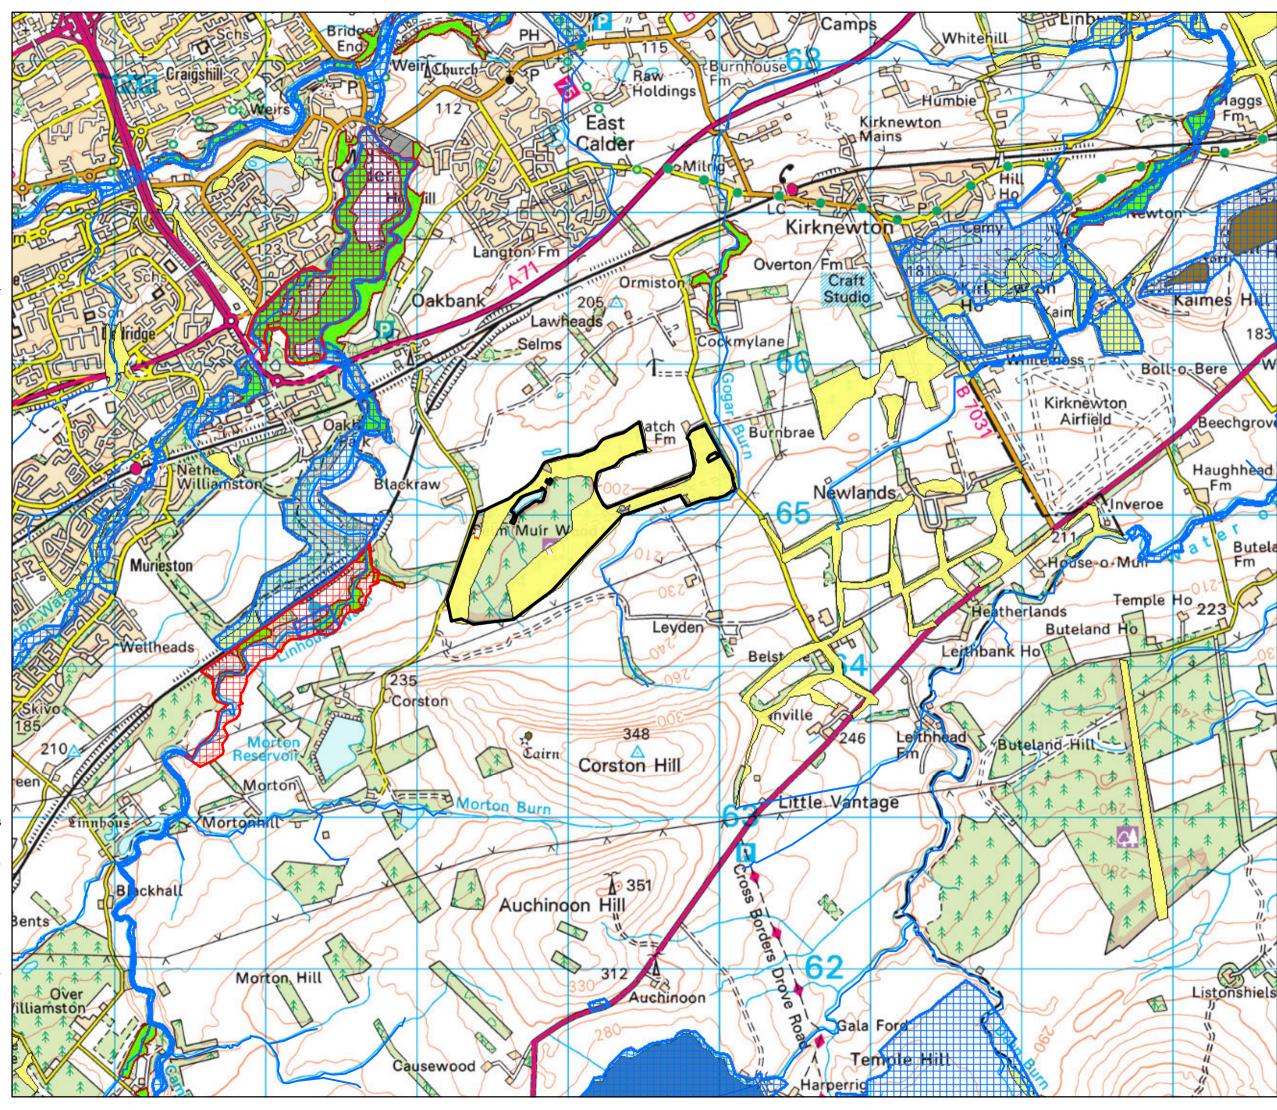

## Map 4. Selm muir Forest Wider Conservation and Heritage Map

Author: Central Region Planning Team

Scale @ A3: 1:25,000

Date: 03/02/2022

## Legend

Inland River

— Lake

Selm\_muir\_Forest\_Boundary

Sites of Special Scientific Interest

Local Nature Conservation Sites

## **Ancient Woodland Inventory**

Ancient (of semi-natural origin)

Long-Established (of plantation origin)

Other (on Roy map)

Gardens and Designed Landscapes

Scheduled Monuments

World Heritage Sites

Loch Waterbodies

0 0.325 0.65 1.3 Kilometers

Reproduced by permission of Ordnance Survey on behalf of HMSO. © Crown copyright and database right [2022]. All rights reserved. Ordnance Survey Licence number [100021242]. © Getmapping Plc and Bluesky International Limited 2022.