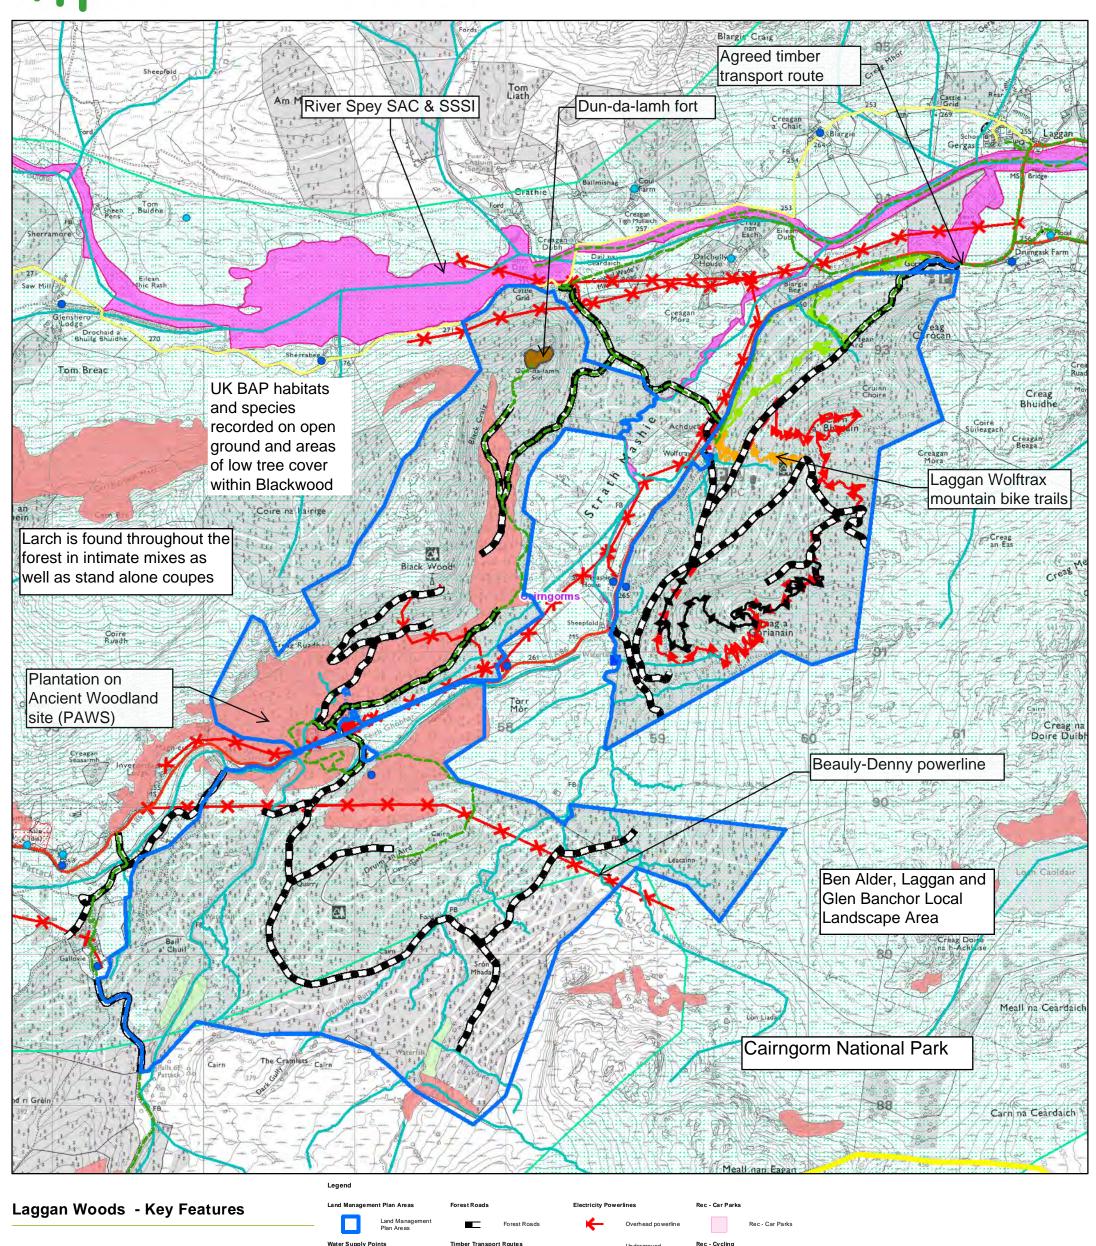

## Map 2 - Key Features

## Laggan Woods - Key Features Land Management Plan Areas Forest Roads Land Management Plan Areas Forest Roads Land Management Plan Areas Land Management Plan Areas Land Management Plan Areas Land Management Plan Areas Forest Roads Land Management Plan Areas Land Management Plan Areas Note: Supply Points Land Management Plan Areas Land Management Plan Areas Forest Roads Land Management Plan Areas Note: Supply Points Land Management Plan Areas Porest Roads Land Management Plan Areas Note: Supply Points Land Management Plan Areas Porest Roads Land Management Plan Areas Rec - Car Parks Rec - Car Park