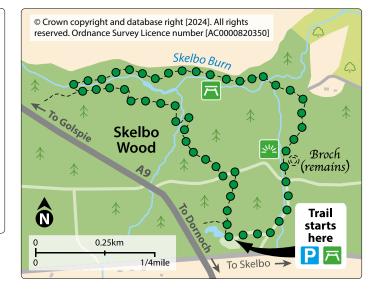

#### How to get here

Skelbo is just off the A9, 2 miles north of the turnoff to Dornoch and 7¼ miles south of Golspie. Skelbo Forest is clearly marked with brown signage, the car park is on the left once you turn off the A9.

#### Skelbo Trail

Wander down to Skelbo Burn, listening for birdsong and spying sculptured carvings among the pines, before returning past the remains of a 2,000 year old broch.

Firm gravel surface with uneven and occasionally muddy sections. One long fairly steep slope. Includes some steps and a narrow bridge.

1 ½ miles / 2.6 km Allow 1 hour