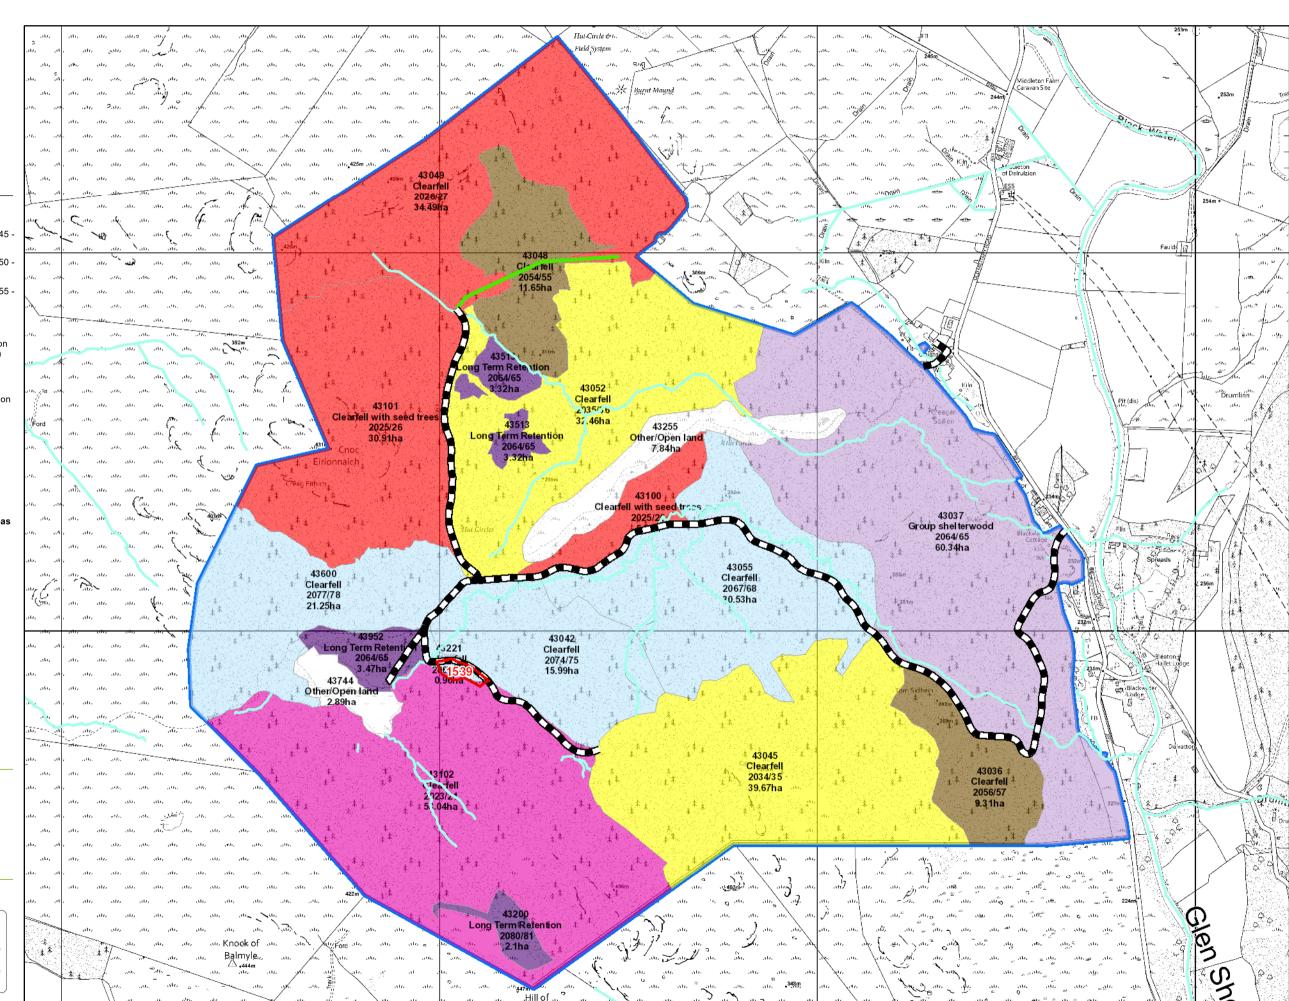

## Map 4 - Management Coupes

Author: Eelco De Jong Scale @ A3: 1:10,000

Date: 22/11/2024

## Legend

## Quarries

Forest Roads

Forest Roads

Watercourses

Watercourses Planned Roads

Planned Roads

Scenario Management Coupes

Felled or fell year requires review (before current year)

Phase 2 felling (2030

- 2034) Phase 3 felling (2035

Phase 4 felling (2040 - 2044)

Phase 5 felling (2045 -

Phase 6 felling (2050 -Phase 7 felling (2055 -

After 2059

Long Term Retention (Fell after Phase 3)

Minimum Intervention

Low Impact Silviculture

Missing Data

Land Management Plan Areas

Land Management Plan Areas

Reproduced by permission of Ordnance Survey on behalf of HMSO. © Crown copyright and database right 2024. All rights reserved. Ordnance Survey Licence number 100024925.
© Getmapping Plc and Bluesky International Limited 2024.