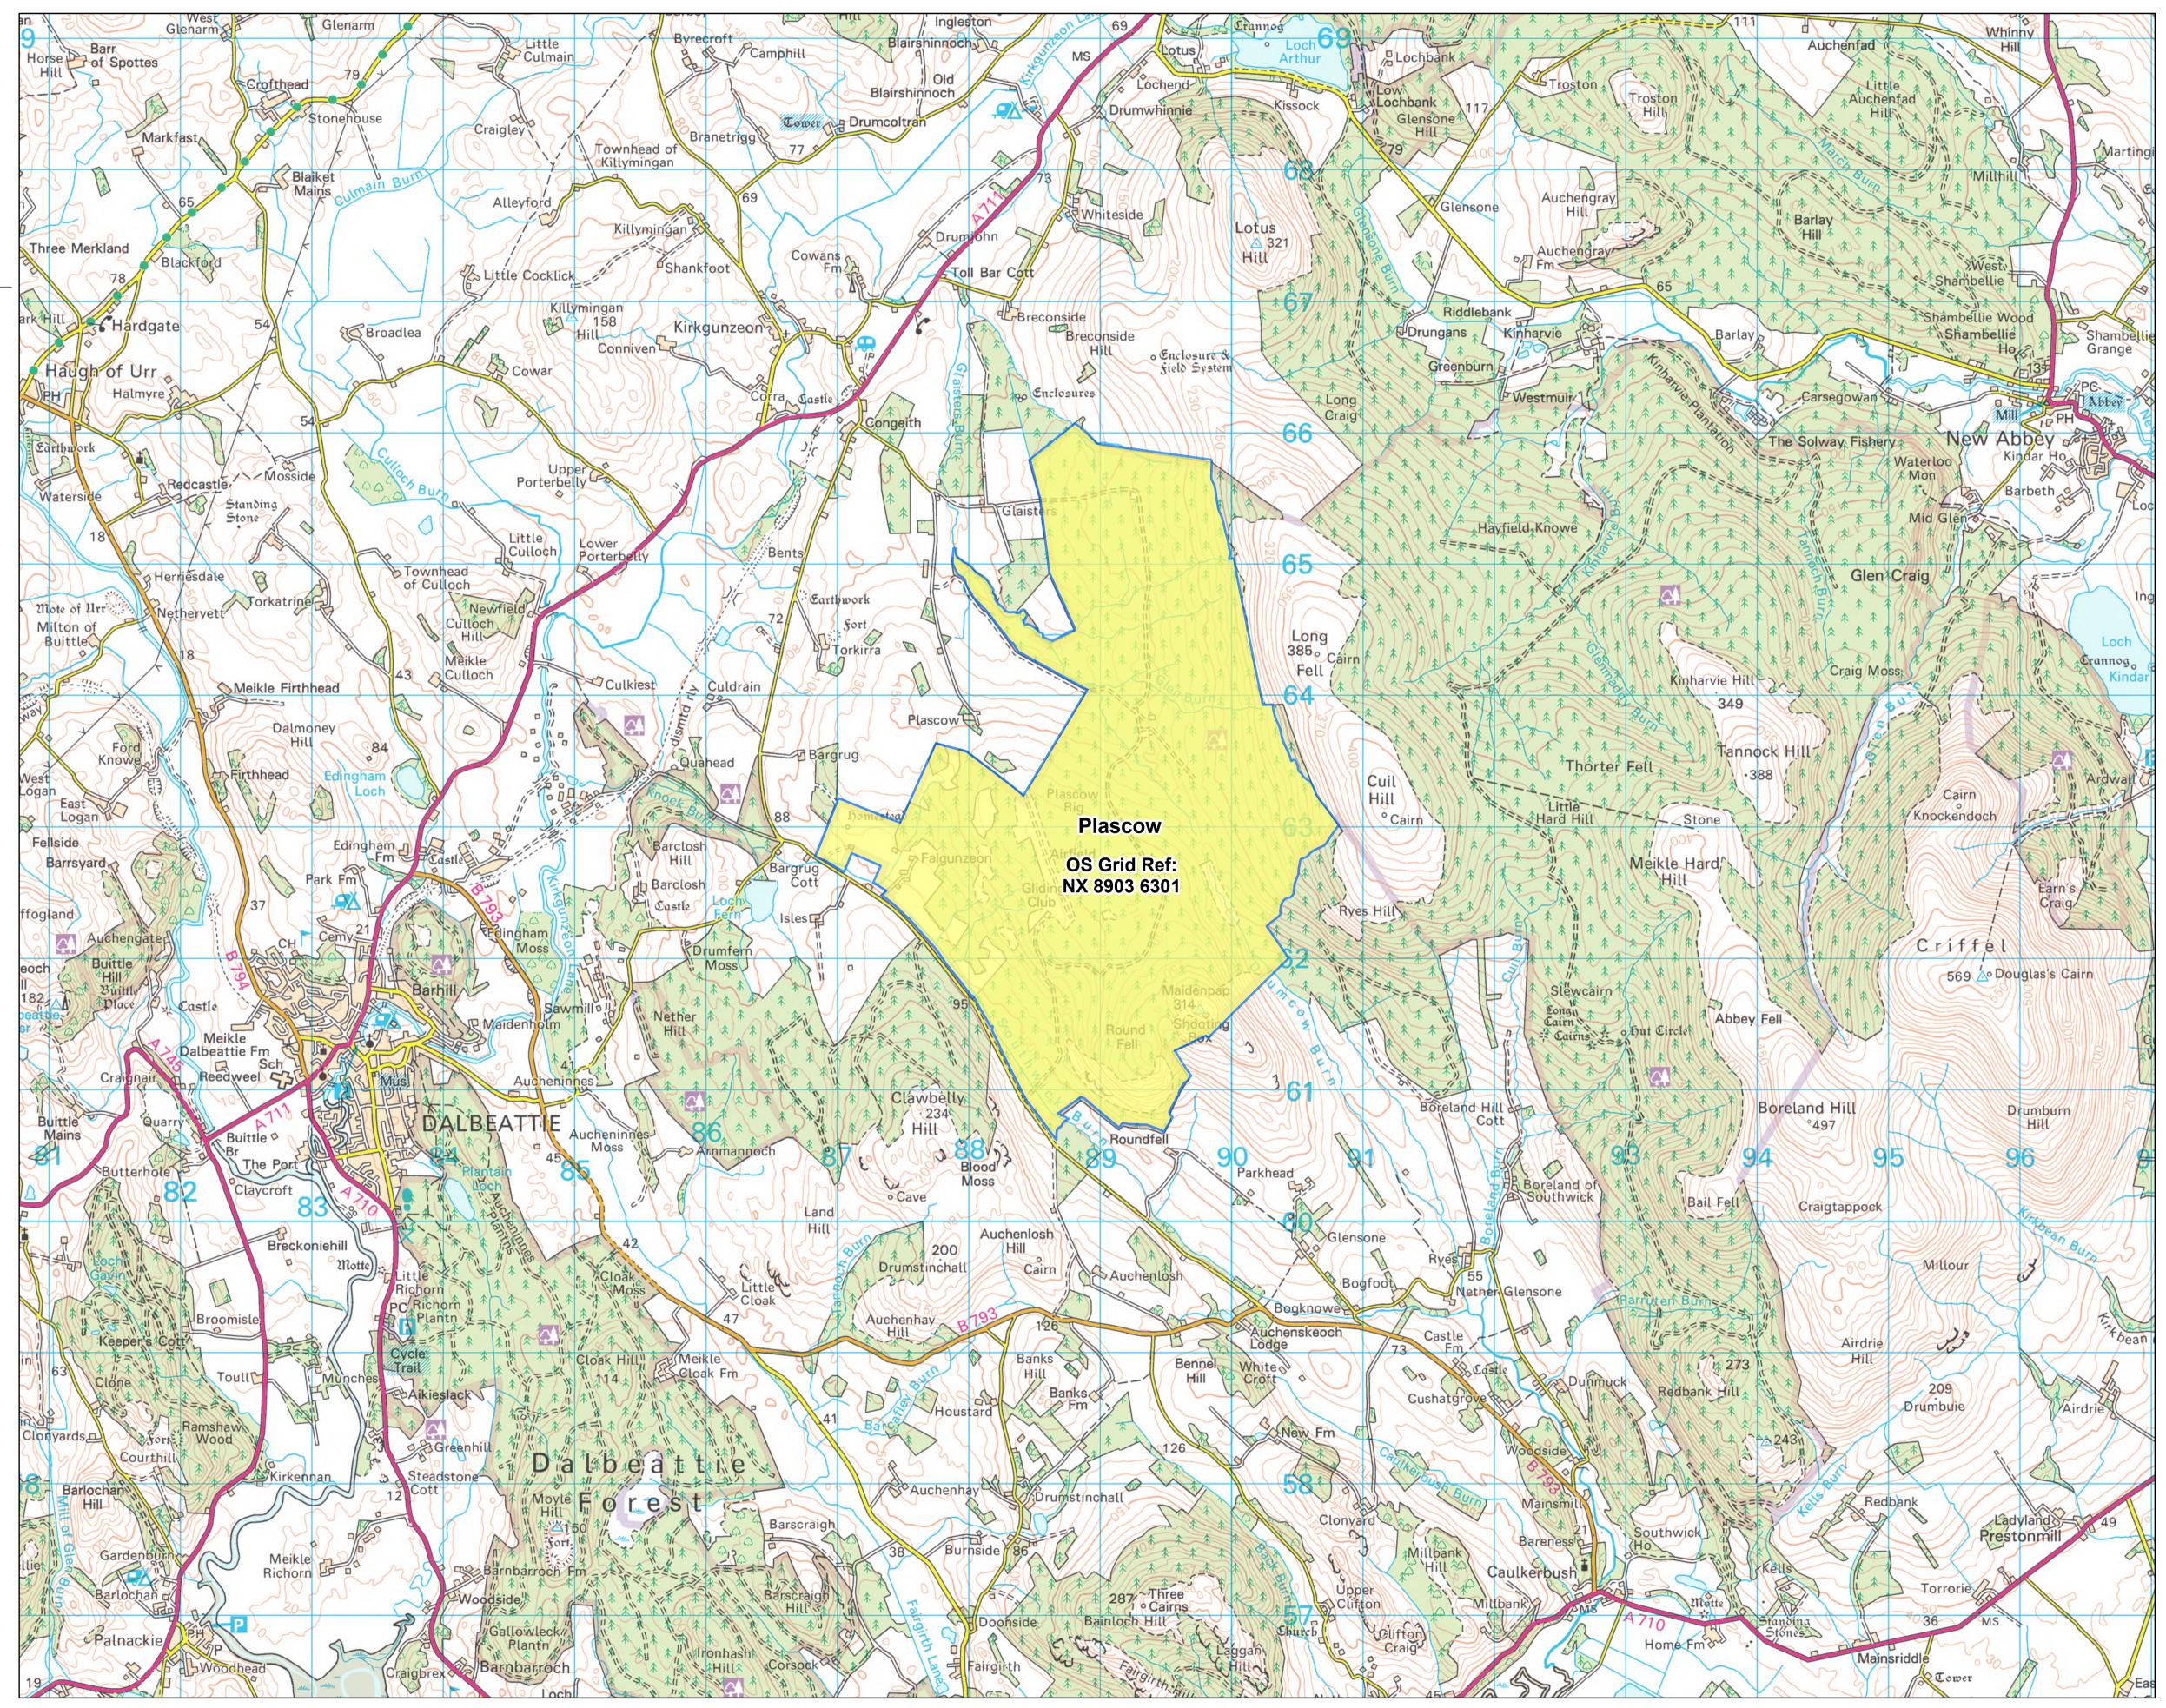

## Map 1: Location

Author: David.Darroch

Scale @ A1: 1:25,000

Date: 11/09/2024

## Legend

Plascow Land Management Plan area

Reproduced by permission of Ordnance Survey on behalf of HMSO. © Crown copyright and database right [2024]. All rights reserved. Ordnance Survey Licence number [100024925].