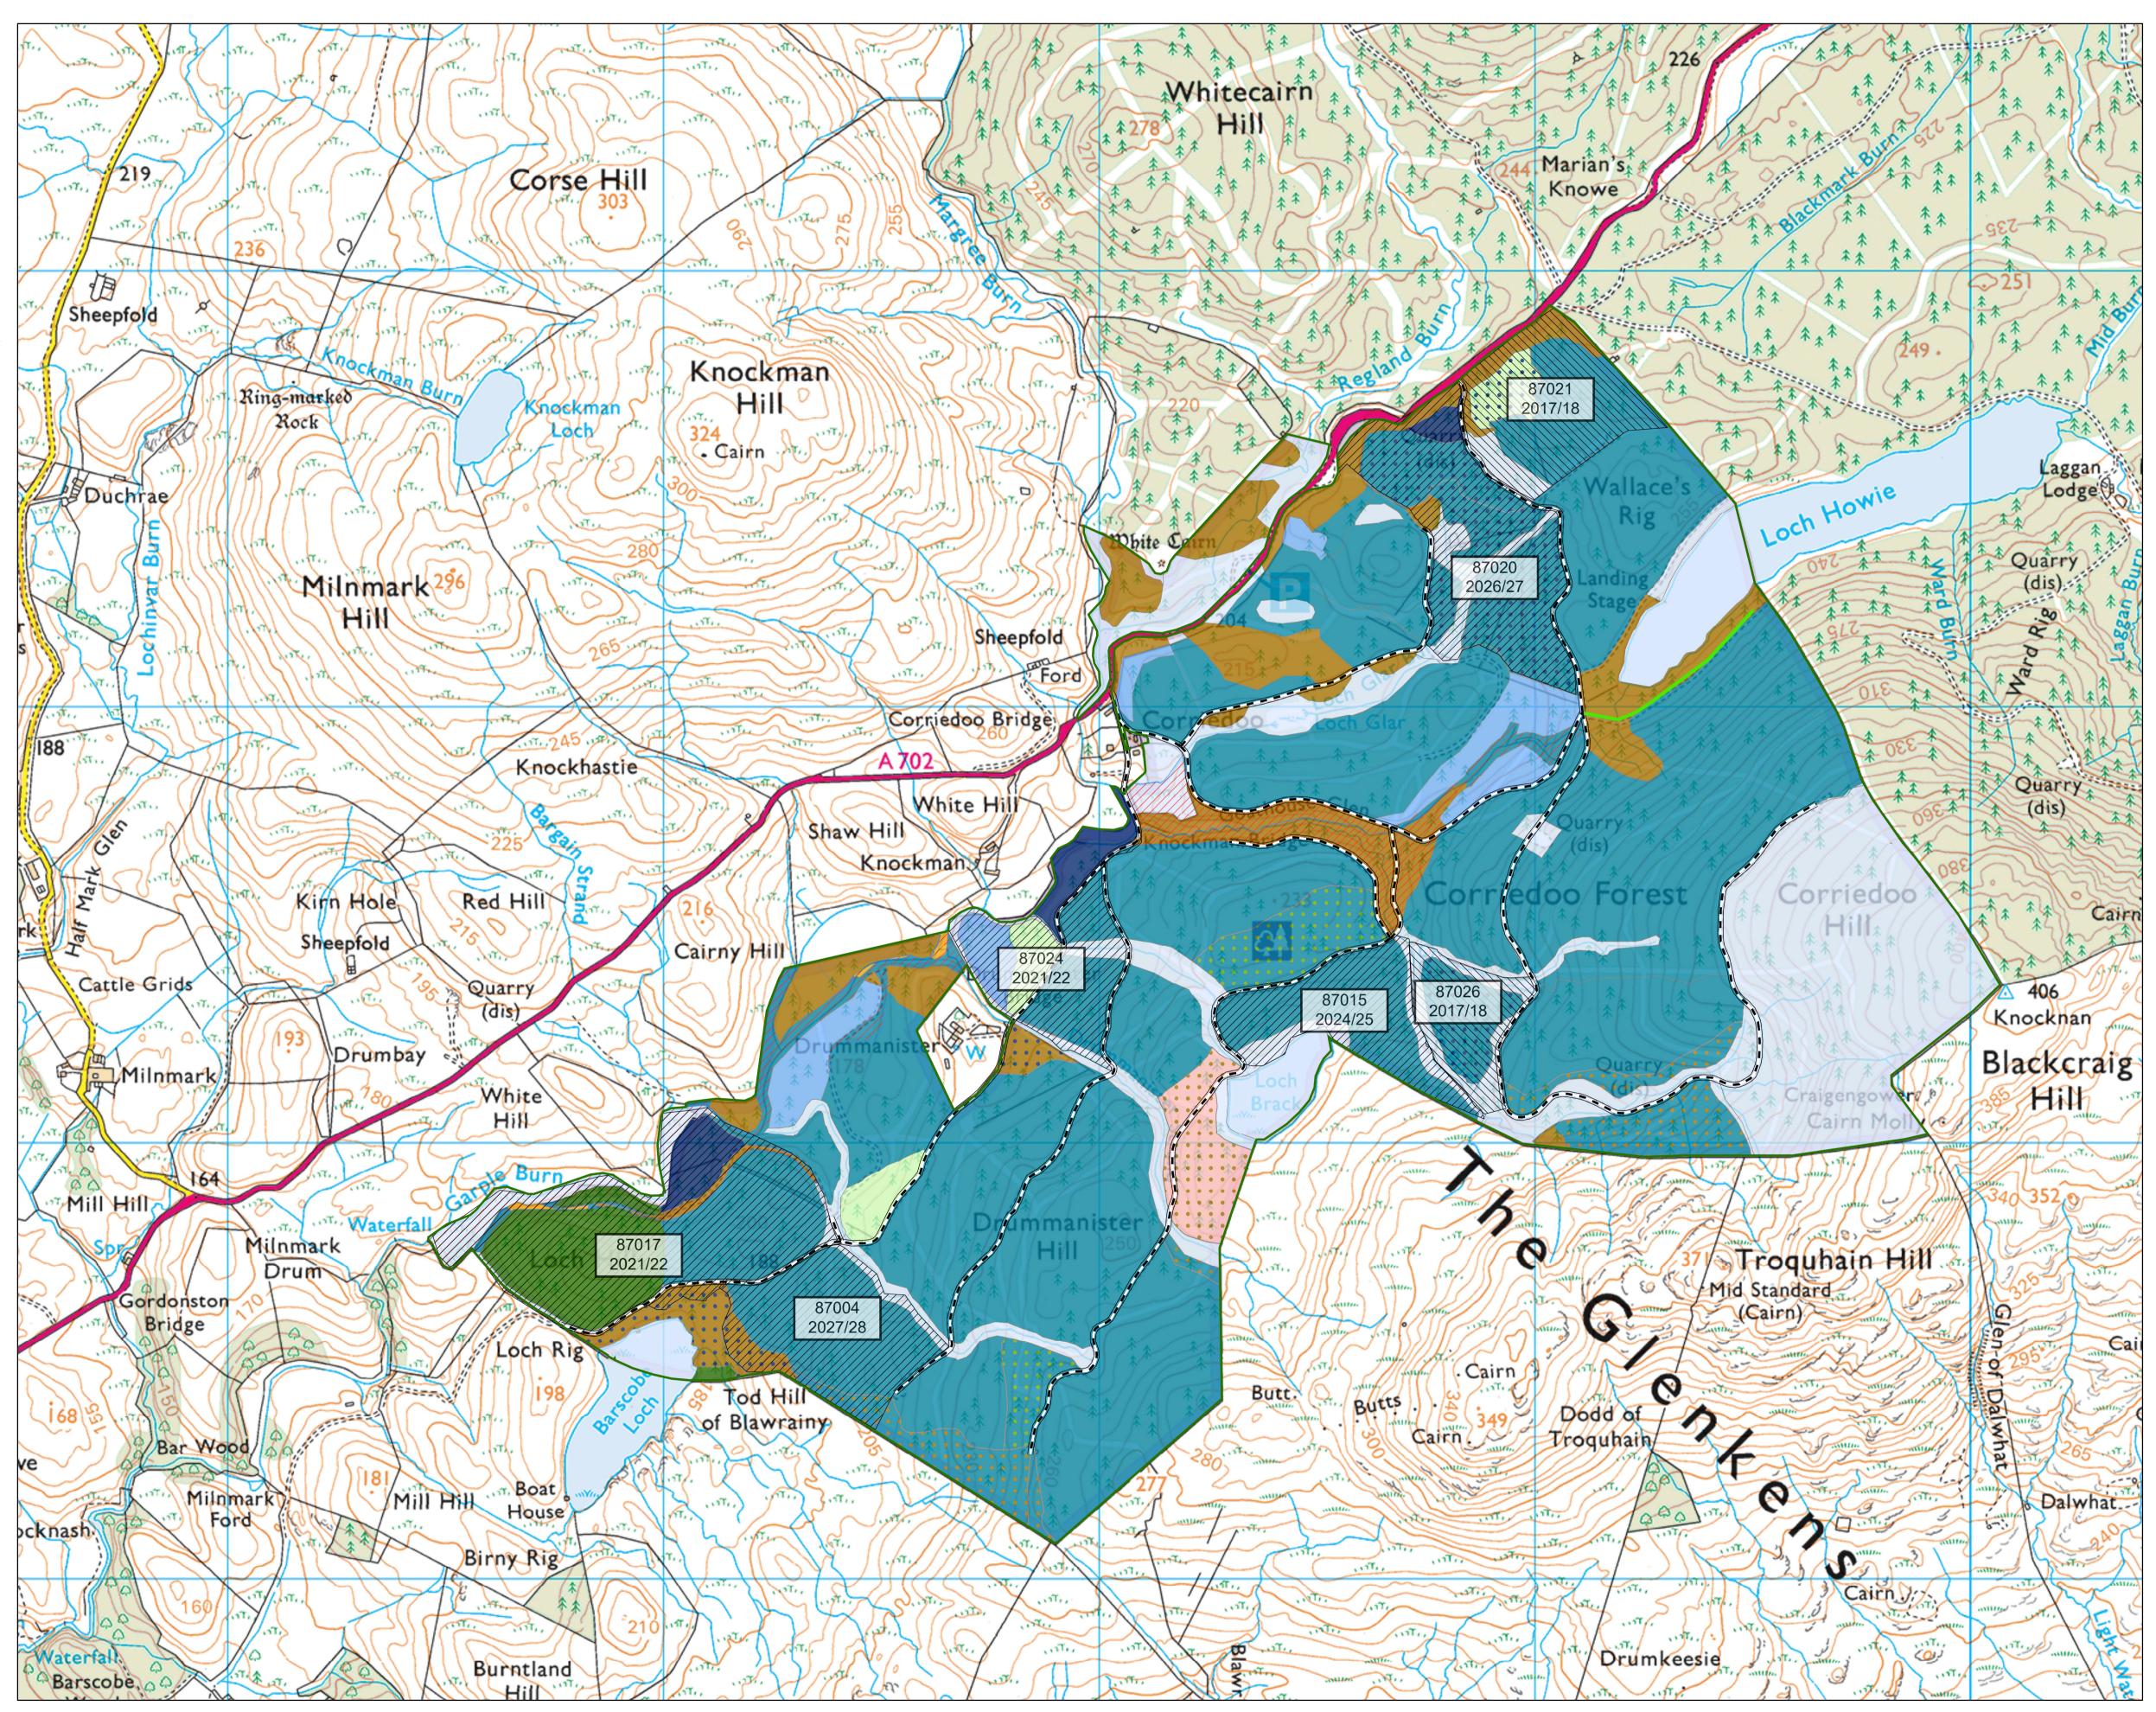

## Corriedoo LMP Revision Map 6 Future Habitats and Species

Author: Dr Lena Boukelia

Scale @ A1: 1:7,500

## Date: 17/09/2021

|        | Blocks                                                | • • | Birch with Norway<br>Spruce           | • • • | Norway Spruce with<br>Douglas Fir        | • • • | Other Conifers with<br>Lodgepole Pine    |
|--------|-------------------------------------------------------|-----|---------------------------------------|-------|------------------------------------------|-------|------------------------------------------|
|        | Phase 1 and 2 coupes<br>with proposed restock<br>year |     | Birch with Other<br>Broadleaves       |       | Norway Spruce with<br>Larch              |       | Other Conifers with<br>Norway Spruce     |
| $\leq$ | Recently felled coupes with proposed                  | • • | Birch with Other<br>Conifers          | • • • | Norway Spruce with<br>Lodgepole Pine     |       | Other Conifers with<br>Oak               |
|        | restock year                                          | • • | Birch with Scots Pine                 | • • • | Norway Spruce with<br>Oak                |       | Other Conifers with<br>Scots Pine        |
|        | Planned Roads                                         |     | Birch with Sitka<br>Spruce            |       | Norway Spruce with                       |       | Other Conifers with                      |
| _      | Forest Roads<br>Ash                                   |     | Douglas Fir with Ash                  |       | Other Broadleaves                        |       | Sitka Spruce                             |
|        | Birch                                                 |     | Douglas Fir with                      | • • • | Norway Spruce with<br>Other Conifers     | • • • | Other Conifers with<br>Other Broadleaves |
|        | Beech                                                 |     | Beech                                 | •••   | Norway Spruce with                       |       | Scots Pine with Ash                      |
|        | Douglas Fir                                           |     | Douglas Fir with Birch                |       | Scots Pine                               | • • • | Scots Pine with Beec                     |
|        | Larch                                                 | • • | Douglas Fir with Larch                |       | Norway Spruce with<br>Sitka Spruce       |       | Scots Pine with Birch                    |
|        | Lodgepole Pine                                        | • • | Douglas Fir with<br>Norway Spruce     | •• •  | Oak with Ash                             |       | Scots Pine with                          |
|        | Norway Spruce                                         | • • | Douglas Fir with Oak                  | • • • | Oak with Beech                           |       | Douglas Fir                              |
|        | Oak                                                   | ••  | Douglas Fir with Other                |       | Oak with Birch                           | • • • | Scots Pine with Larch<br>Scots Pine with |
|        | Other Broadleaves                                     |     | Broadleaves                           | • • ( | Oak with Douglas Fir                     |       | Lodgepole Pine                           |
|        | Other Conifers                                        | • • | Douglas Fir with Other<br>Conifers    |       | Oak with Larch                           |       | Scots Pine with                          |
|        | Scots Pine                                            | ••  | Douglas Fir with Scots<br>Pine        | •••   | Oak with Norway                          |       | Norway Spruce<br>Scots Pine with Oak     |
|        | Sitka Spruce                                          |     | Pine<br>Larch with Ash                |       | Spruce<br>Oak with Other                 | • • • | Scots Pine with Oak                      |
| •      | Ash with Beech                                        |     | Larch with Beech                      | • • • | Broadleaves                              | • • • | Broadleaves                              |
|        | Ash with Birch                                        | ••• | Larch with Birch                      | • • • | Oak with Other<br>Conifers               | 0 0   | Scots Pine with Othe<br>Conifers         |
|        | Ash with Douglas Fir                                  |     | Larch with Douglas Fir                |       | Oak with Scots Pine                      |       | Scots Pine with Sitka                    |
| •      | Ash with Larch                                        |     |                                       |       | Other Broadleaves                        |       | Spruce                                   |
|        | Ash with Norway<br>Spruce                             | • • | Larch with Lodgepole<br>Pine          | ••(   | with Ash                                 |       | Sitka Spruce with<br>Beech               |
|        | Ash with Oak                                          | • • | Larch with Norway                     | •••   | Other Broadleaves<br>with Beech          |       | Sitka Spruce with                        |
| •      | Ash with Other                                        |     | Spruce                                |       | Other Broadleaves                        |       | Birch                                    |
|        | Broadleaves<br>Ash with Other                         | • • | Larch with Oak                        | • • ( | with Birch                               |       | Sitka Spruce with<br>Douglas Fir         |
|        | Conifers                                              | • • | Larch with Other<br>Broadleaves       | • • • | Other Broadleaves with Douglas Fir       |       | Sitka Spruce with<br>Larch               |
|        | Beech with Ash                                        | ••  | Larch with Other<br>Conifers          | •••   | Other Broadleaves<br>with Larch          |       | Sitka Spruce with                        |
|        | Beech with Birch<br>Beech with Douglas                | ••  | Larch with Scots Pine                 |       | Other Broadleaves                        |       | Lodgepole Pine                           |
|        | Fir                                                   | • • | Larch with Sitka                      |       | with Lodgepole Pine                      |       | Sitka Spruce with<br>Norway Spruce       |
| -      | Beech with Larch                                      |     | Spruce                                | • • • | Other Broadleaves<br>with Norway Spruce  |       | Sitka with Other                         |
| •      | Beech with Norway<br>Spruce                           |     | Lodgepole Pine with<br>Birch          | • • • | Other Broadleaves                        |       | Broadleaves                              |
|        | Beech with Oak                                        |     | Lodgepole Pine with                   |       | with Oak                                 | • • • | Sitka Spruce with Oa                     |
|        | Beech with Other                                      |     | Larch<br>Lodgepole Pine with          |       | Other Broadleaves<br>with Other Conifers |       | Sitka Spruce with<br>Other Conifers      |
| 8      | Broadleaves<br>Beech with Other                       | ••  | Other Broadleaves                     | • • • | Other Broadleaves<br>with Scots Pine     | • • • | Sitka Spruce with<br>Scots Pine          |
| •      | Conifers                                              |     | Lodgepole Pine with<br>Other Conifers | • • • | Other Broadleaves                        |       | Open                                     |
| •      | Beech with Scots Pine                                 | • • | Lodgepole Pine with                   |       | with Sitka Spruce                        |       | No Species                               |
| •      | Beech with Sitka<br>Spruce                            |     | Scots Pine<br>Lodgepole Pine with     | • • • | Other Conifers with<br>Ash               |       |                                          |
|        | Birch with Ash                                        | 1.1 | Sitka Spruce                          | • • • | Other Conifers with                      |       |                                          |
|        | Birch with Beech                                      |     | Norway Spruce with                    |       | Beech                                    |       |                                          |
|        | Birch with Douglas Fir                                |     | Ash<br>Norway Spruce with             |       | Other Conifers with<br>Birch             |       |                                          |
|        | Birch with Larch                                      | • • | Beech                                 | • • • | Other Conifers with                      |       |                                          |
|        | Birch with Lodgepole                                  | • • | Norway Spruce with                    |       | Douglas Fir                              |       |                                          |
|        | Pine                                                  |     | Birch                                 | • • • | Other Conifers with<br>Larch             |       |                                          |
|        |                                                       |     |                                       |       |                                          |       |                                          |

0 0.1 0.2 0.4 0.6

0.8

Reproduced by permission of Ordnance Survey on behalf of HMSO. © Crown copyright and database right [2021]. All rights reserved. Ordnance Survey Licence number [100021242].

© Getmapping Plc and Bluesky International Limited 2021.