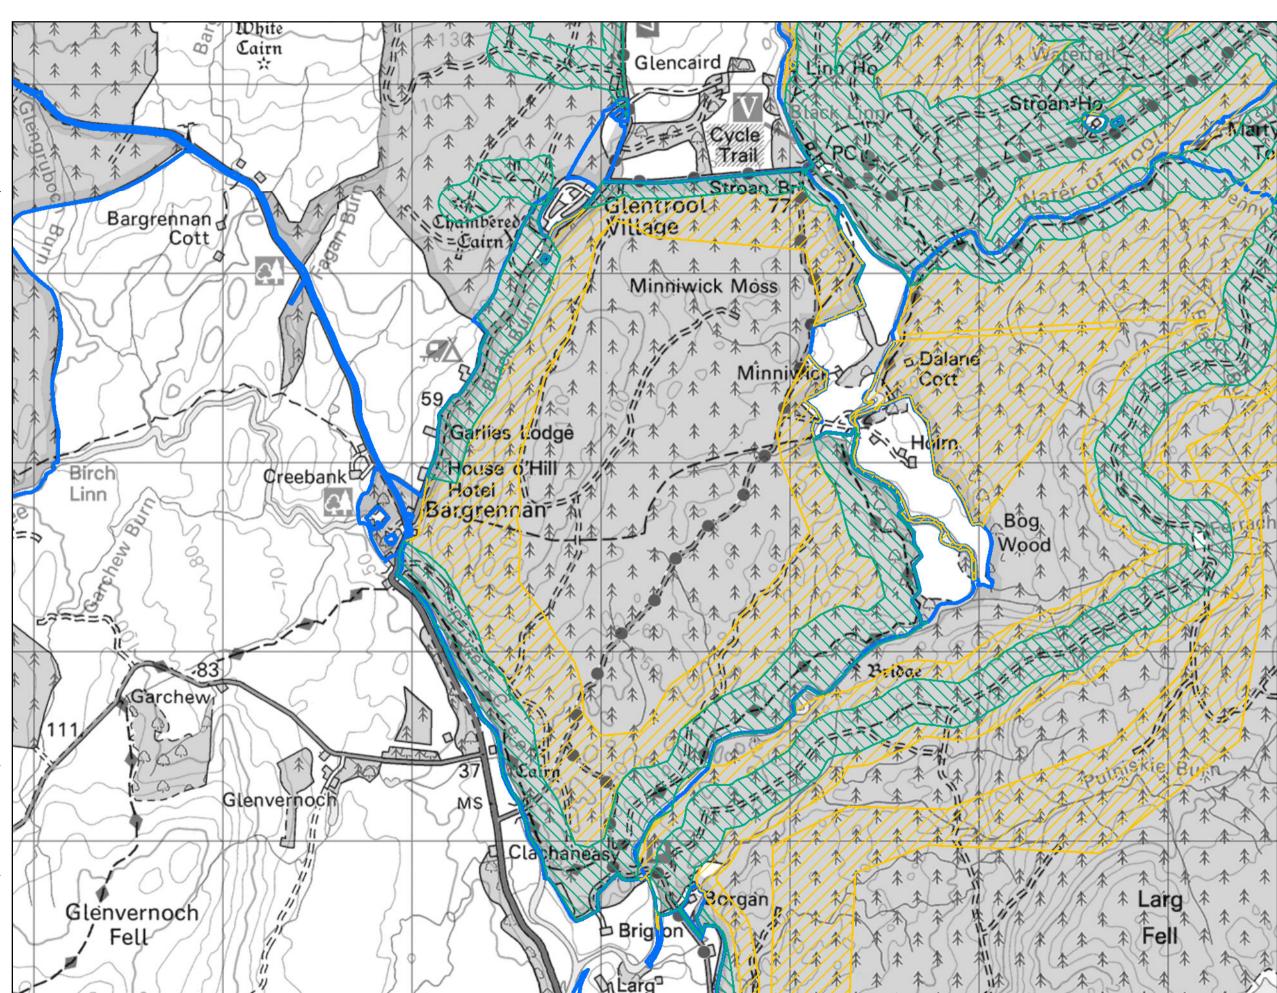

## **Minniwick Land Management Plan Map 13 Visitor Zones**

Author: Laura Green

Scale @ A3: 1:20,000

Date: 14/04/2023

## Legend

### **Visitor Zones (Scot.)**

Interactive zone -Buffer around trail

Passive zone - Key views / backdrop from

Welcome zone - Key arrival or destination point

### **Land Management Plan Areas**

Land Management Plan Areas

Reproduced by permission of Ordnance Survey on behalf of HMSO. © Crown copyright and database right 2023. All rights reserved. Ordnance Survey Licence number 100024925. © Getmapping Plc and Bluesky International Limited 2023.