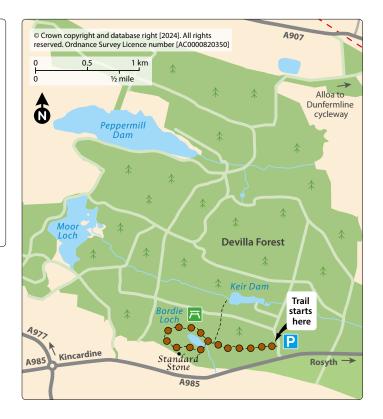

#### Red Squirrel Trail

Watch for squirrels scurrying through the lodgepole pine on this short trail round Bordie Loch and past the legendary Standard Stone.

Firm gravel surface throughout with some uneven sections. Generally flat with some short fairly steep slopes. One wide section of boardwalk.

1½ miles / 2.4 km Allow