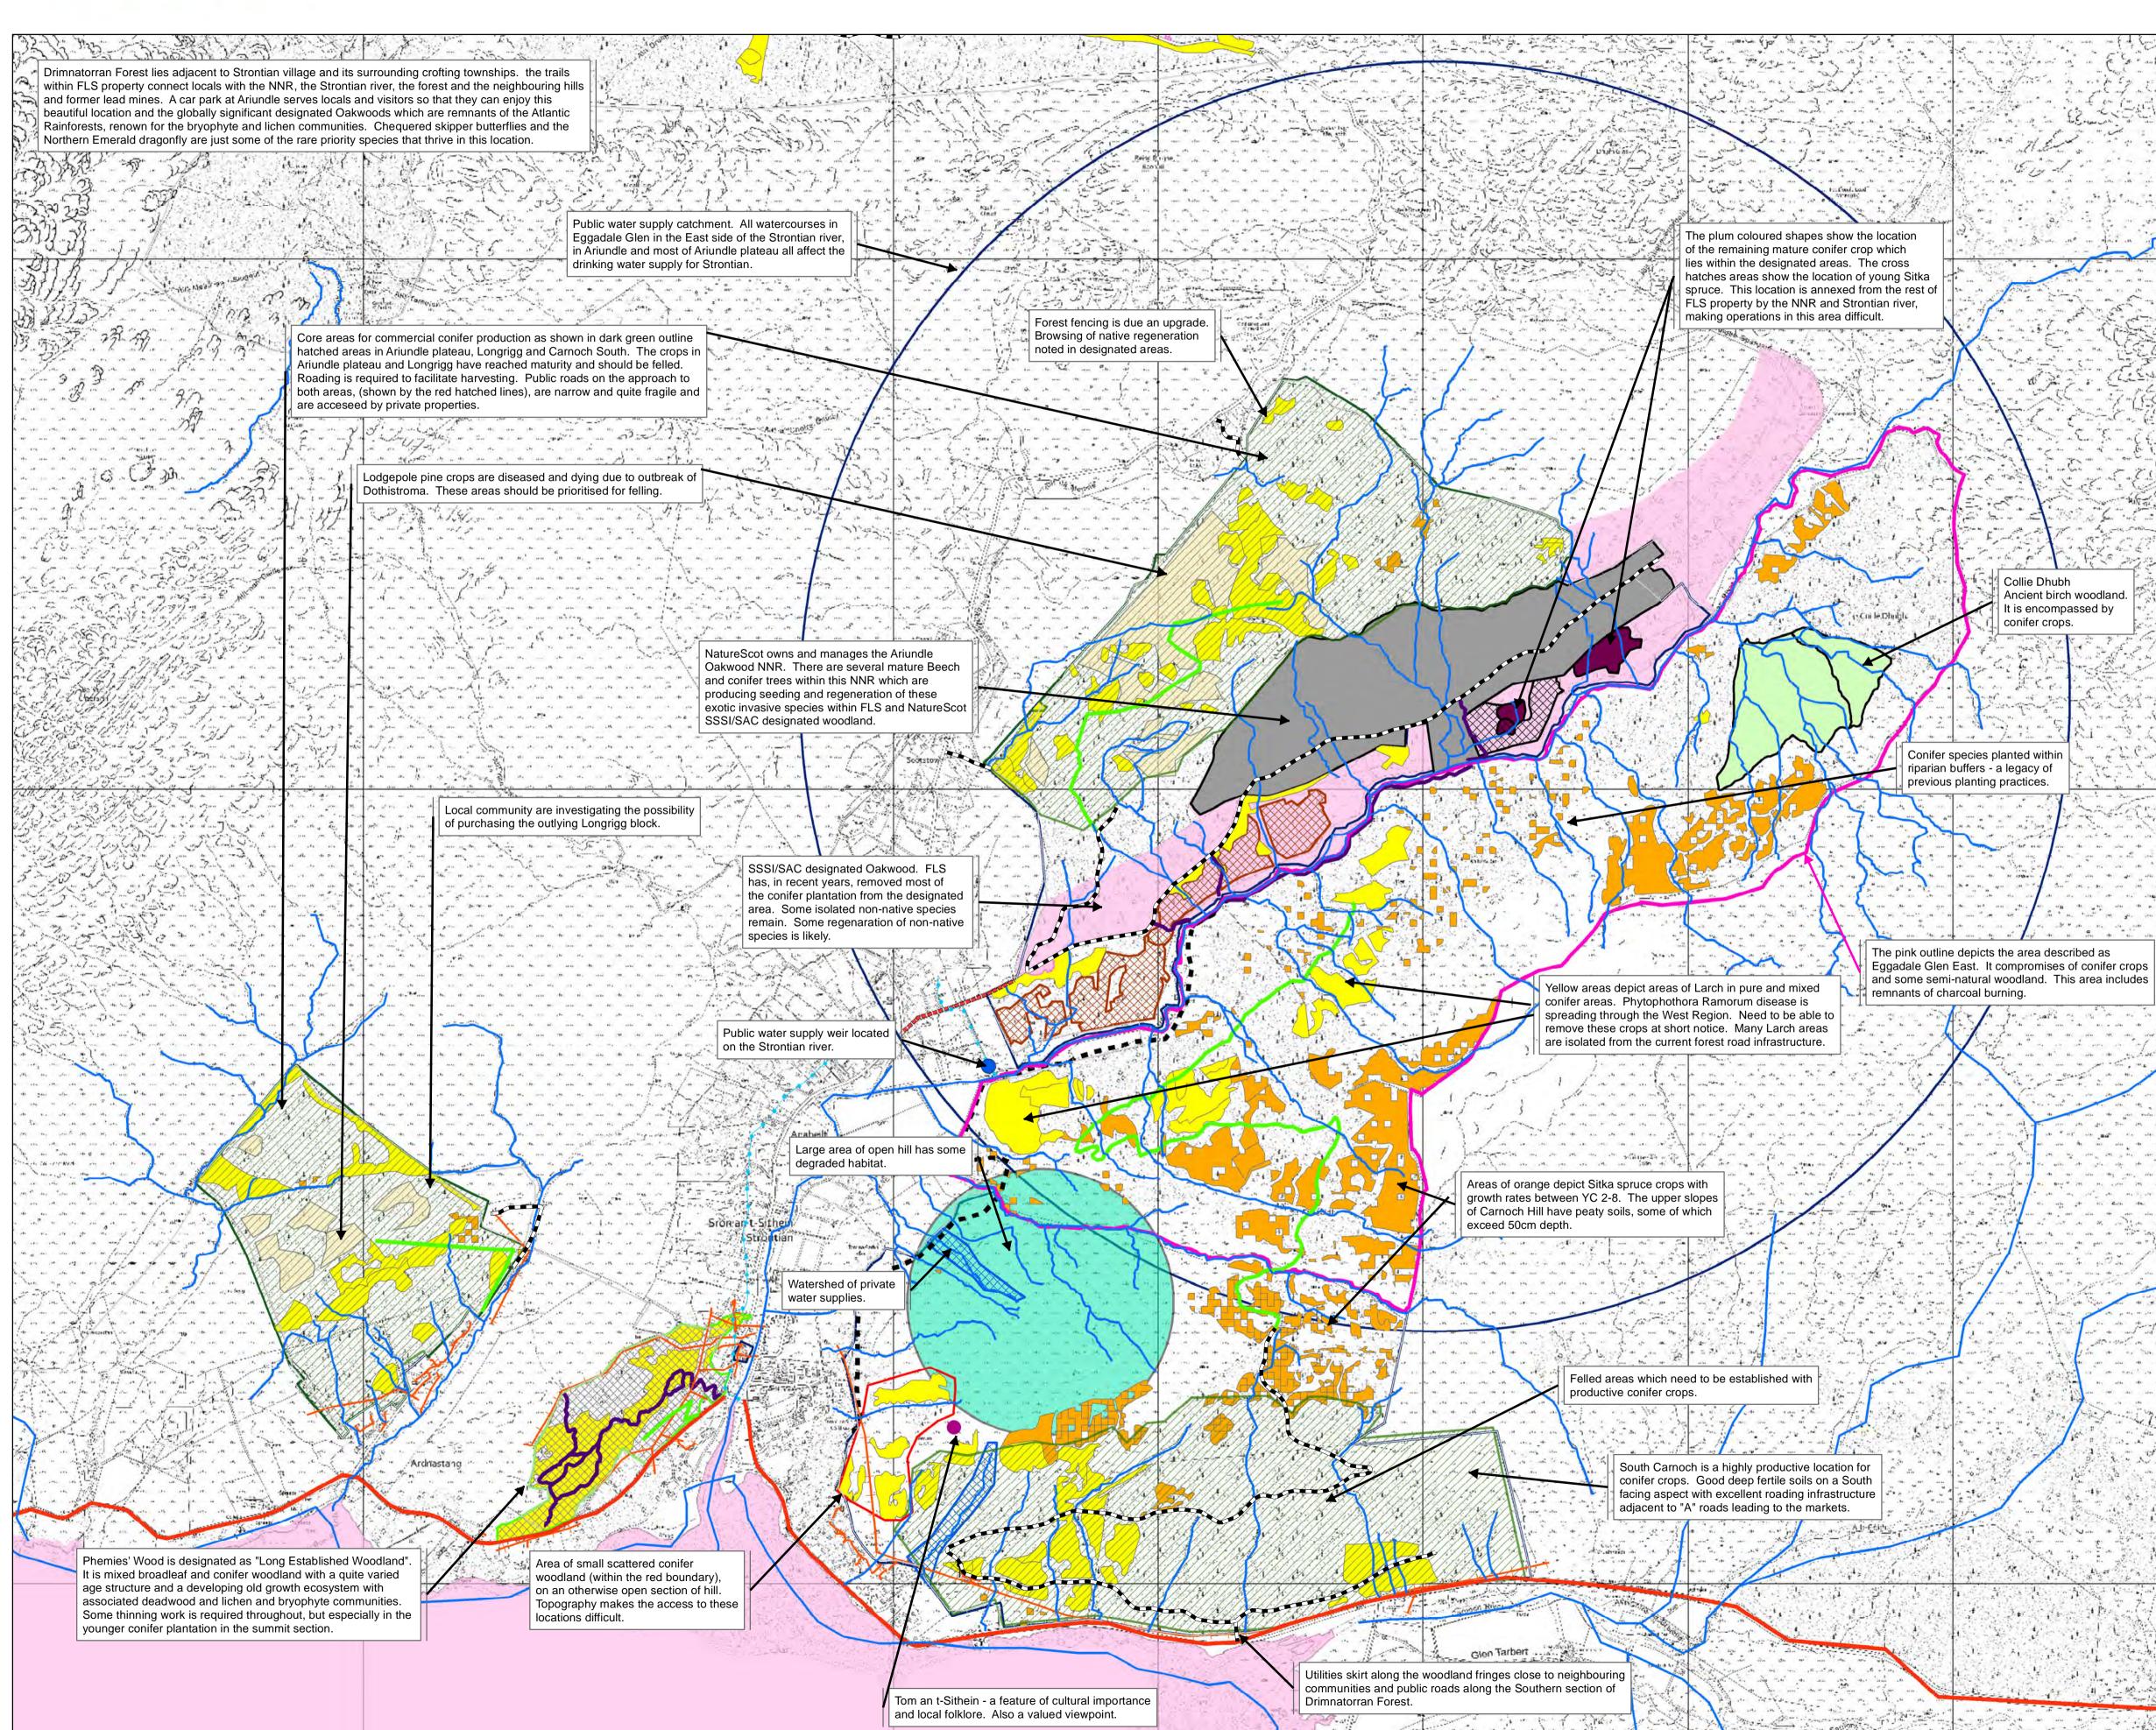

## **Drimnatorran Analysis map**

Author: U321221

Scale @ A1: 1:12,500

Date: 11/11/2020

## Legend

Forest Roads

† Masts/Aerials

---- Watercourses

Water pipelines

Planned roads

—— Main road

Minor road

Fences (Scot.)

Overhead powerlines

--- Core path

Recreation - Linear Assets

Ancient Woodland Inventory

Sitka Spruce YC 2-8

Larch

Peat restoration

National Nature Reserve

Special Areas of Conservation

Reproduced by permission of Ordnance Survey on behalf of HMSO. © Crown copyright and database right [2020]. All rights reserved. Ordnance Survey Licence number [100021242].

© Getmapping Plc and Bluesky International Limited 2020.

Scotland's National Forest Estate is responsibly managed to the UK Woodland Assurance Standard.