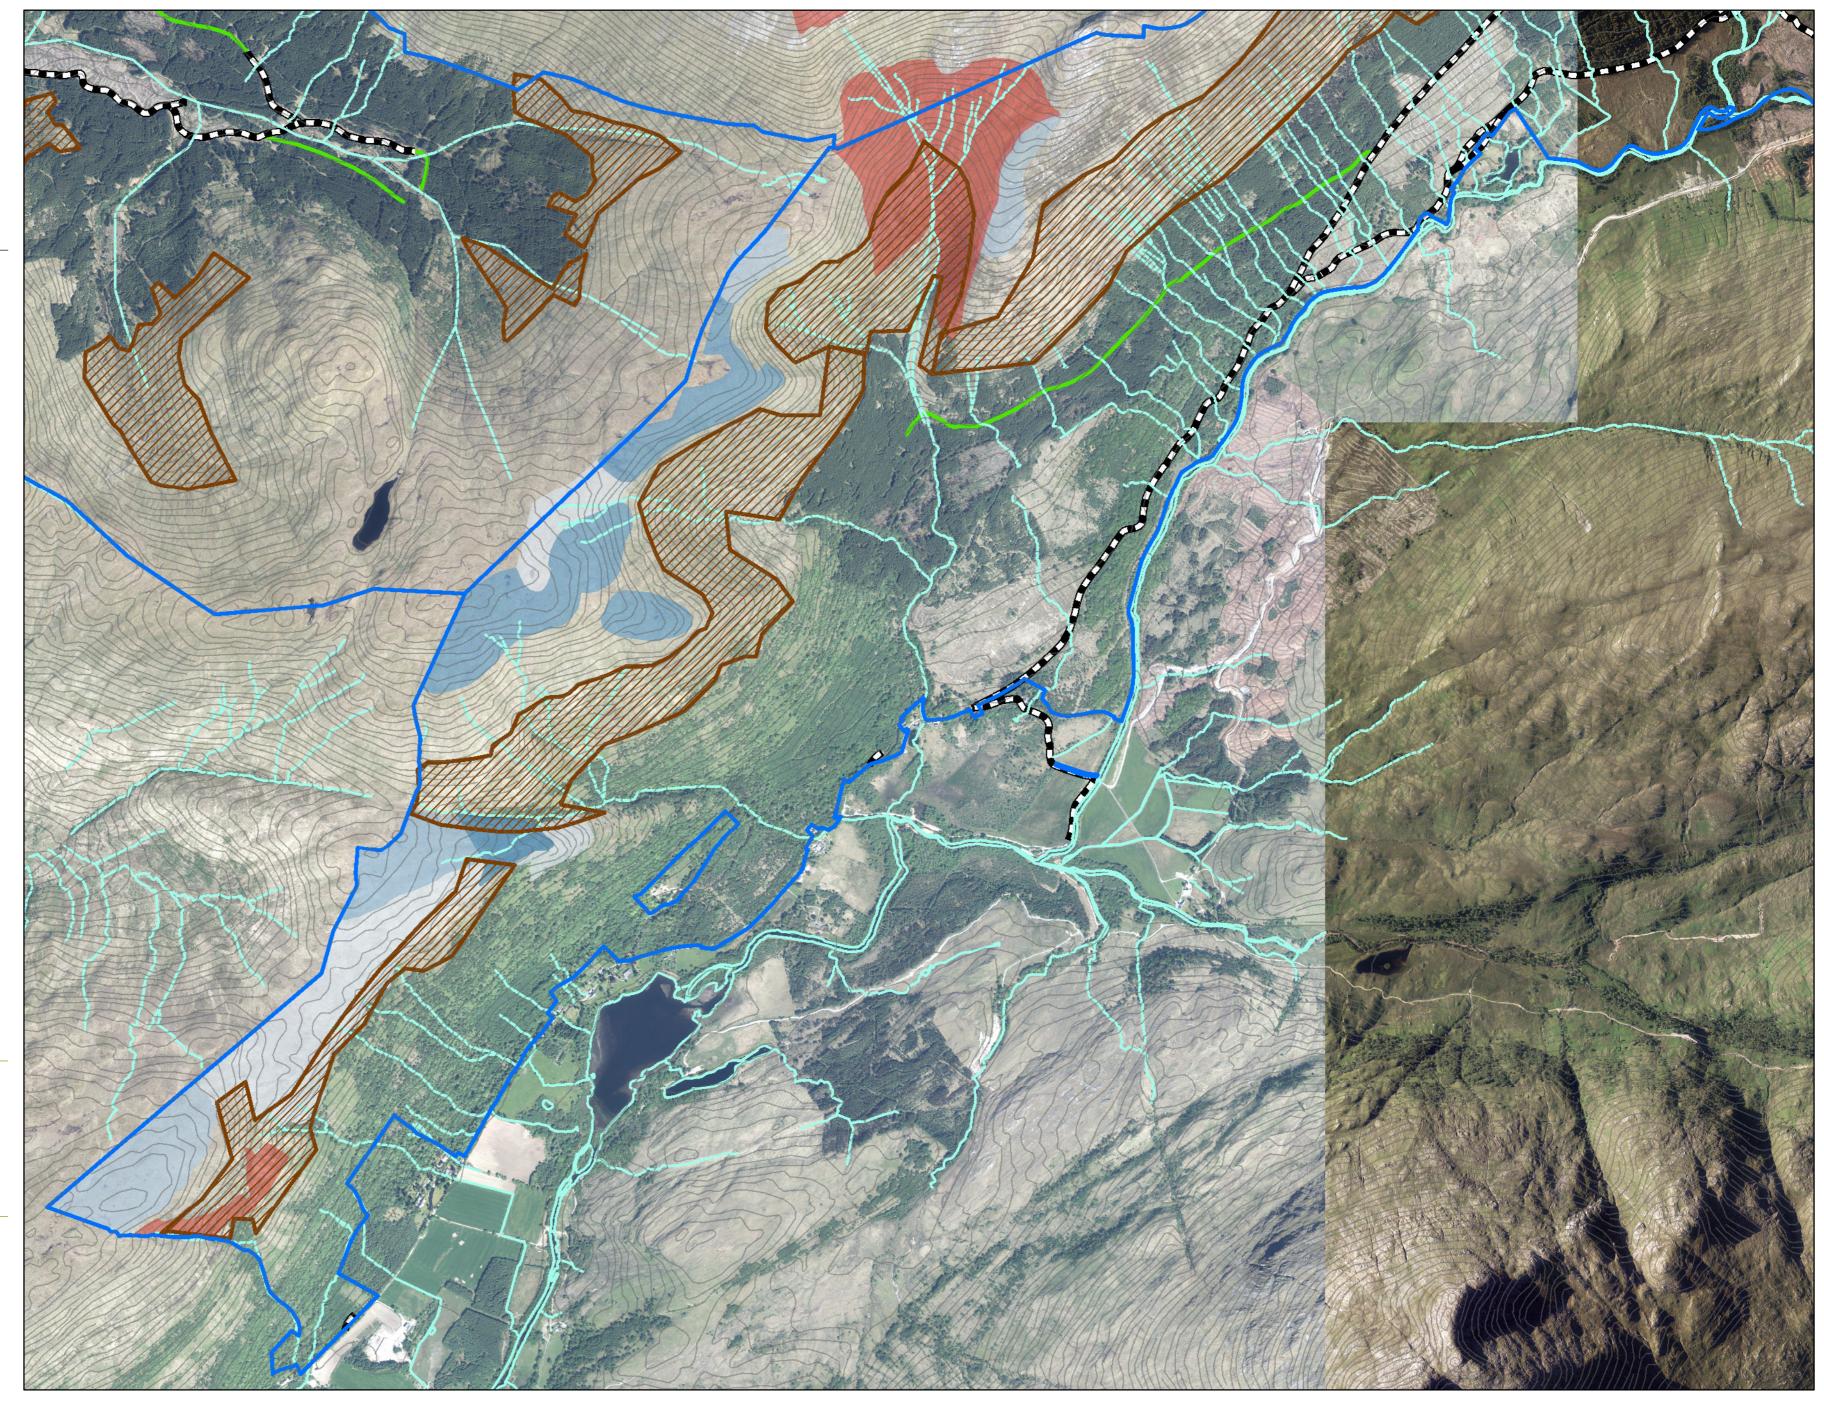

## **Creran S. Woodland Expansion**

Author: Mandie Currie Scale @ A2: 1:15,000 Date: 10/05/2021

Legend OS 50k Contours (GB) \_\_\_\_\_OS 50k Contours (GB) Land Management Plan Areas Land Management Plan Areas Potential Woodland Expansion

Watercourses

Watercourses

Upland Calcareous Grassland %

0 0.1 0.2 0.4 0.6 0.8

N

Reproduced by permission of Ordnance Survey on behalf of HMSO. © Crown copyright and database right 2021. All rights reserved. Ordnance Survey Licence number 100024925. © Getmapping Plc and Bluesky International Limited 2021.