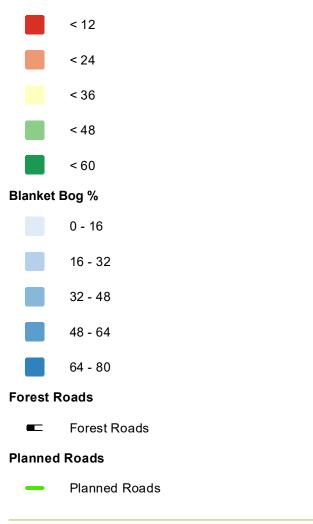

Watercourses

Watercourses

Upland Calcareous Grassland %

0 0.1 0.2 0.4 0.6 0.8

N

Reproduced by permission of Ordnance Survey on behalf of HMSO. © Crown copyright and database right 2021. All rights reserved. Ordnance Survey Licence number 100024925. © Getmapping Plc and Bluesky International Limited 2021.