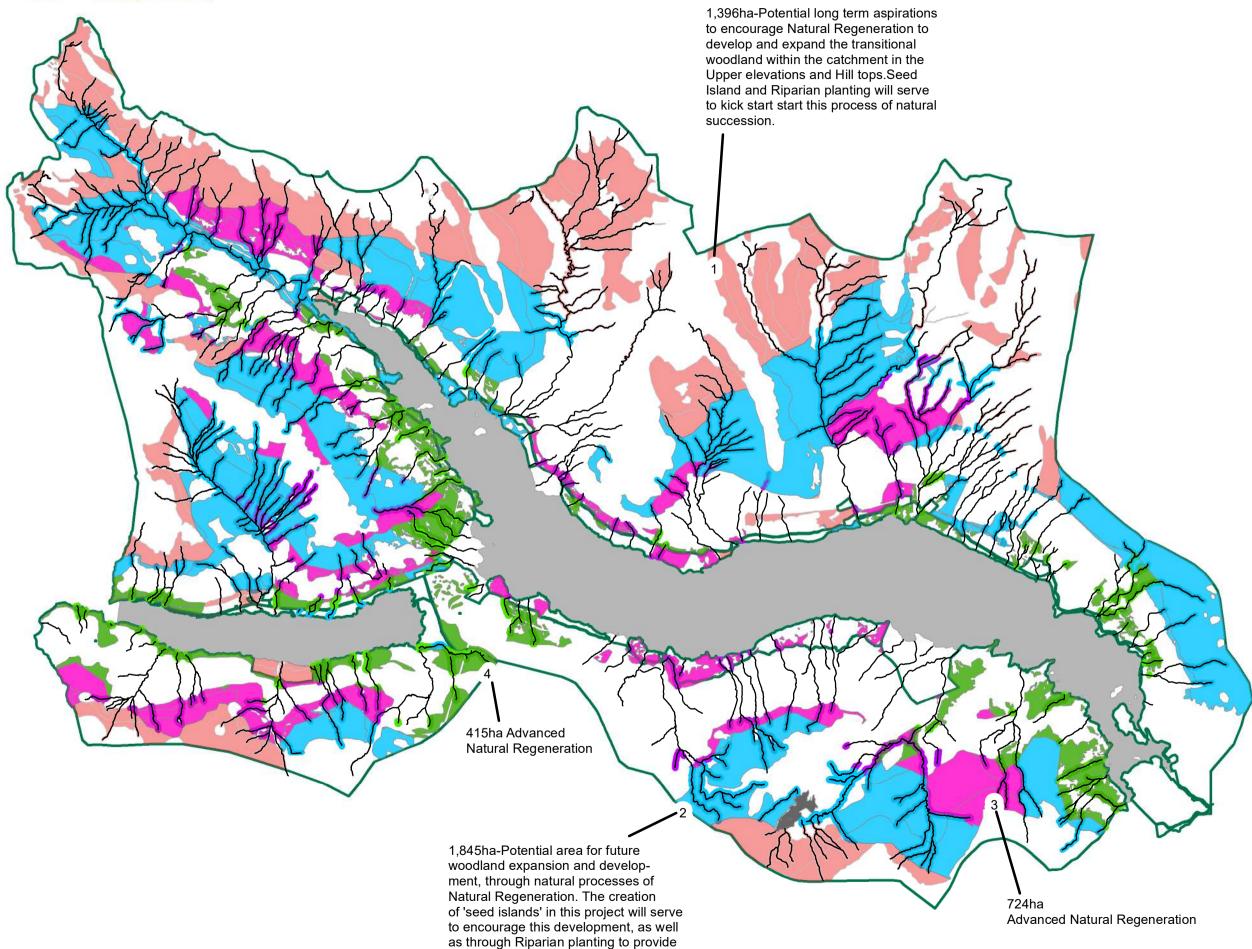

## **Loch Katrine Land Management Plan** M14.1 Natural Regeneration Analysis

Author: James Hand Scale @ A3: 1:50,000

Date: 27/11/2023

## Legend

Category# 1

1-No Regeneration present <50m stems/ha

Category 2,3&4

2-Regeneration present (50-399 stems/ha + <0.4m height)

3-Regeneration present (>400 stems/ha + >0.4m height)

4-Regeneration present (>500 stems/ha + >1.5m height)

Riparian Category

and Management Plan area

Loch Katrine & Arlket

Reproduced by permission of Ordnance Survey on behalf of HMSO. © Crown copyright and database right [2023]. All rights reserved. Ordnance Survey Licence number [100021242]. © Getmapping Plc and Bluesky International Limited 2023.