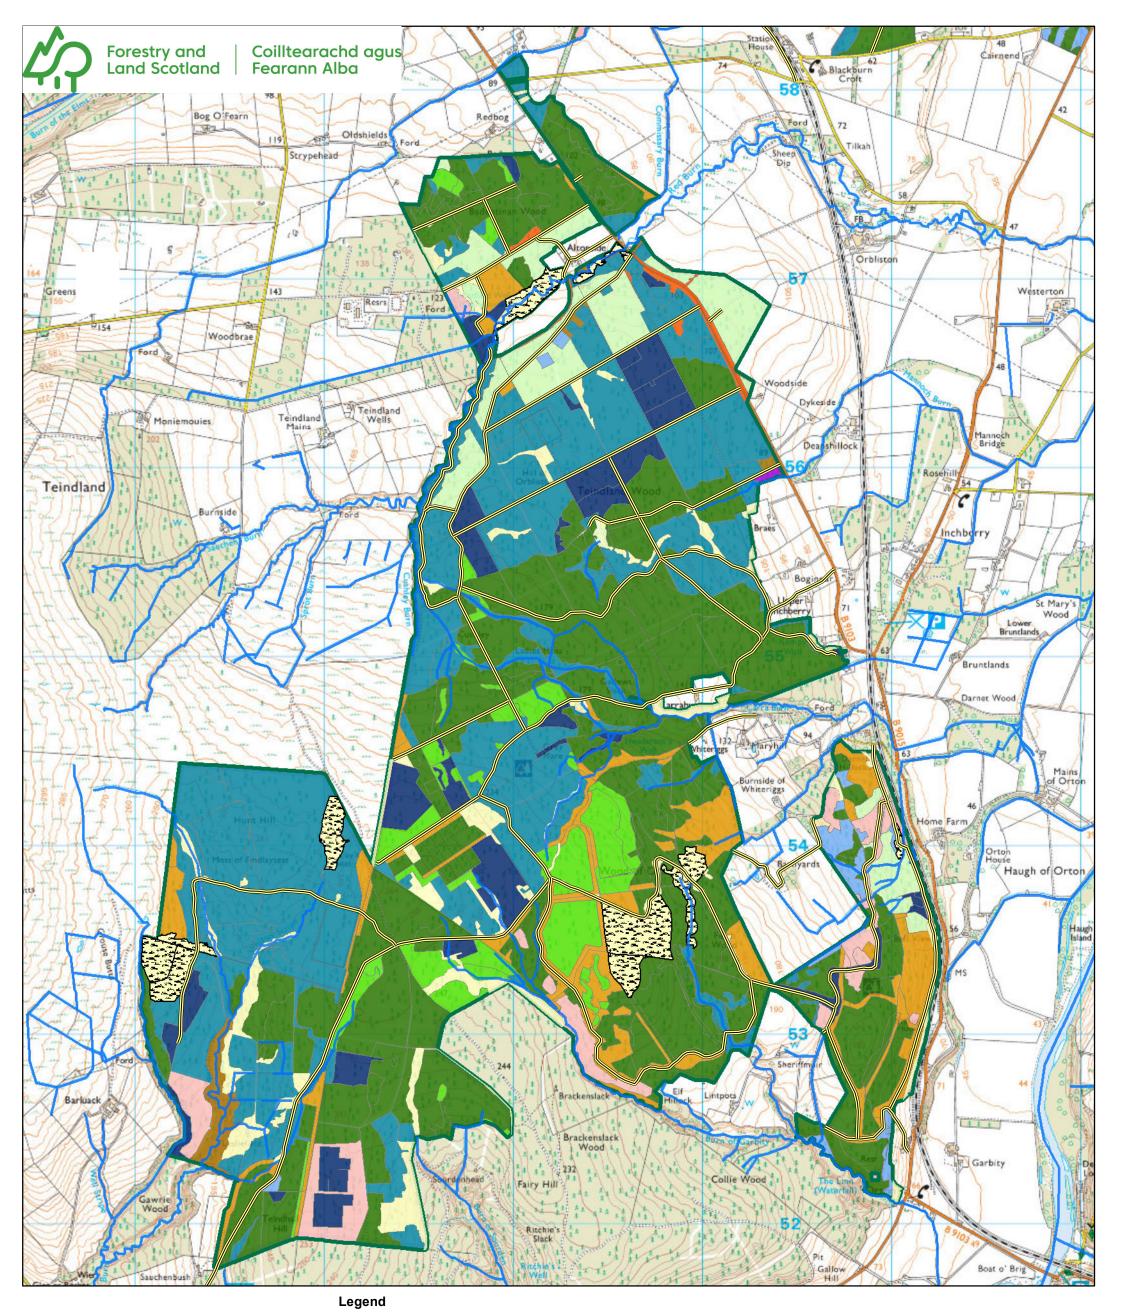

Teindland LMP 2023 Lodgepole Forest Roads Birch Pine Map 3: Current Species (Largest Component) Norway Watercourses Oak Spruce Date: 03/04/2023 Other/Mixed Scots Pine Open Scale @ A3: 1:20000 Broadleaves Other/Mixed Felled Sitka Spruce Conifers Scotland's National Forest Estate is Ash Douglas Fir τ responsibly FSC Ν Km managed to the 0.15 0.3 0.9 0.6 1.2 v.fsc.org UK Woodland FSC® C123223 Reproduced by permission of Ordnance Survey on behalf of HMSO. © Crown copyright and database right [2023]. All rights reserved. Ordnance Survey Licence number [100021242]. © Getmapping Plc and Bluesky International Limited 2023. Beech Larch The mark of sponsible forestry Assurance Standard.