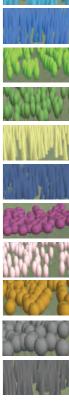

## Visualisation of future habitat and species

Sitka spruce

Norway spruce

Scots pine

Lodgepole pine

Douglas fir

Mixed conifers

Oak

Birch

Mixed broadleaves

Neighbouring woodland

Scotland's National Forest Estate is responsibly managed to the UK Woodland Assurance Standard.

Reproduced by permission of Ordnance Survey on behalf of HMSO. ©Crown copyright and database right [2015]. All rights reserved. Ordnance Survey Licence number [100021242]