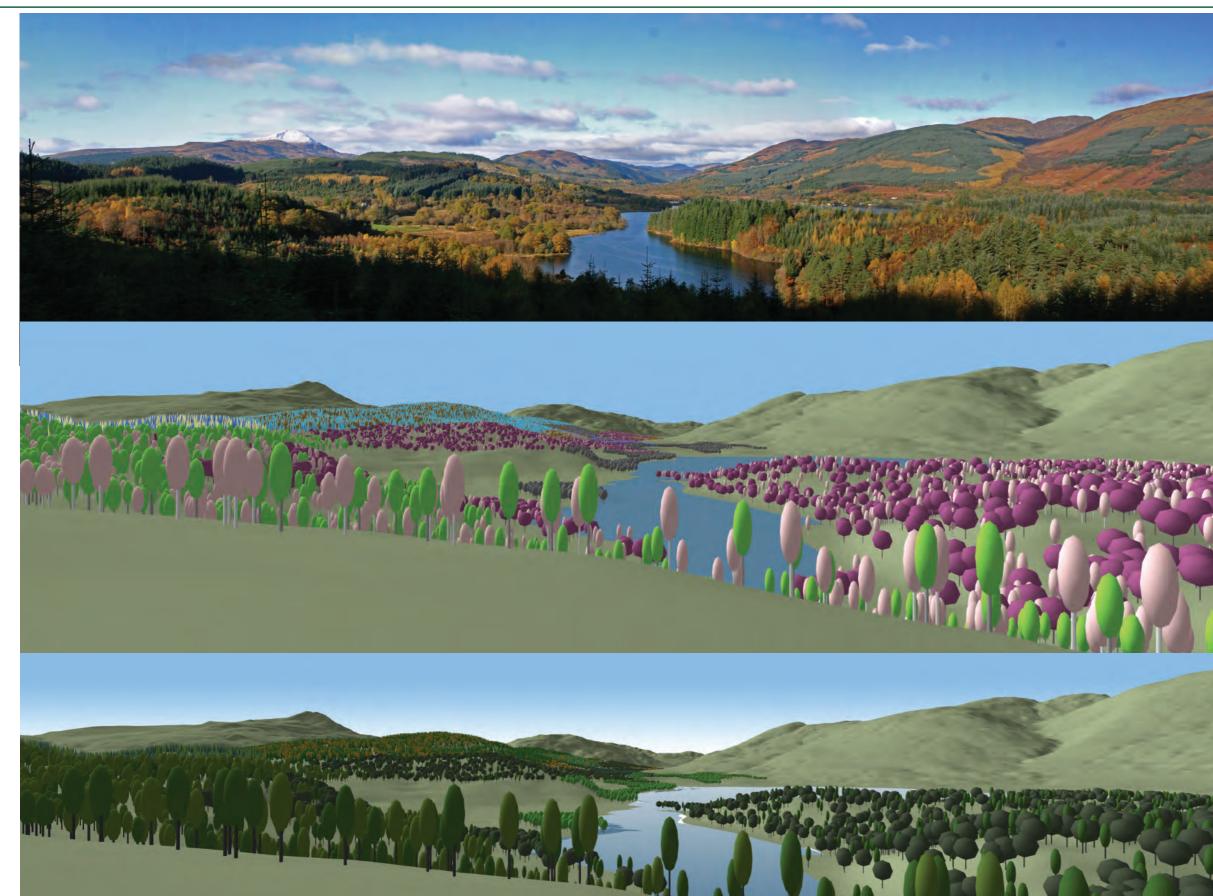

## Cowal & Trossachs Forest District **East Loch Ard**

View 3 Grid Ref: NN 462004 Date: 25 June 2015

## Visualisation of future habitat and species

Sitka spruce

Norway spruce

Scots pine

Lodgepole pine

Douglas fir

Mixed conifers

Oak

Birch

Mixed broadleaves

Neighbouring woodland

Scotland's National Forest Estate is responsibly managed to the UK Woodland Assurance Standard.

Reproduced by permission of Ordnance Survey on behalf of HMSO. ©Crown copyright and database right [2015]. All rights reserved. Ordnance Survey Licence number [100021242]