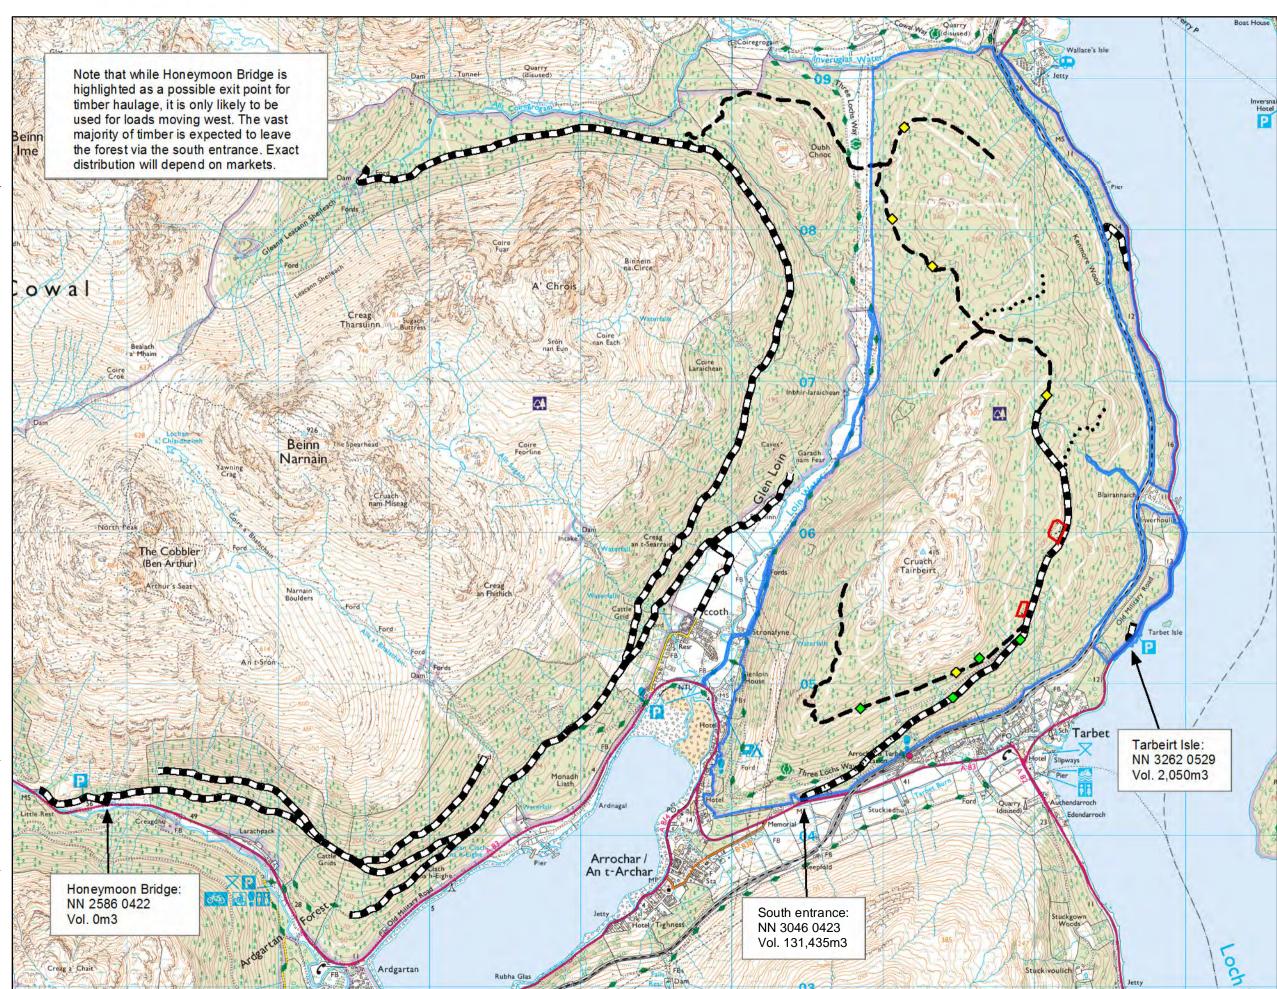

## M06 Roads, Access and Haulage

Author: Jamie Howie

Scale @ A3: 1:25,000

Date: 21/10/2022

## Legend

Cruach Tairbeirt Forest

#### Quarries

1 ×

**Existing Quarries** 

**♦** 

Planned Quarries

•

Planned Quarries (to be reinstated)

### **Forest Roads**

Existing Forest Roads Planned

Forest Roads

• • Possible Additional Spur Roads

Reproduced by permission of Ordnance Survey on behalf of HMSO. © Crown copyright and database right 2022. All rights reserved. Ordnance Survey Licence number 100024925. © Getmapping Plc and Bluesky International Limited 2022.