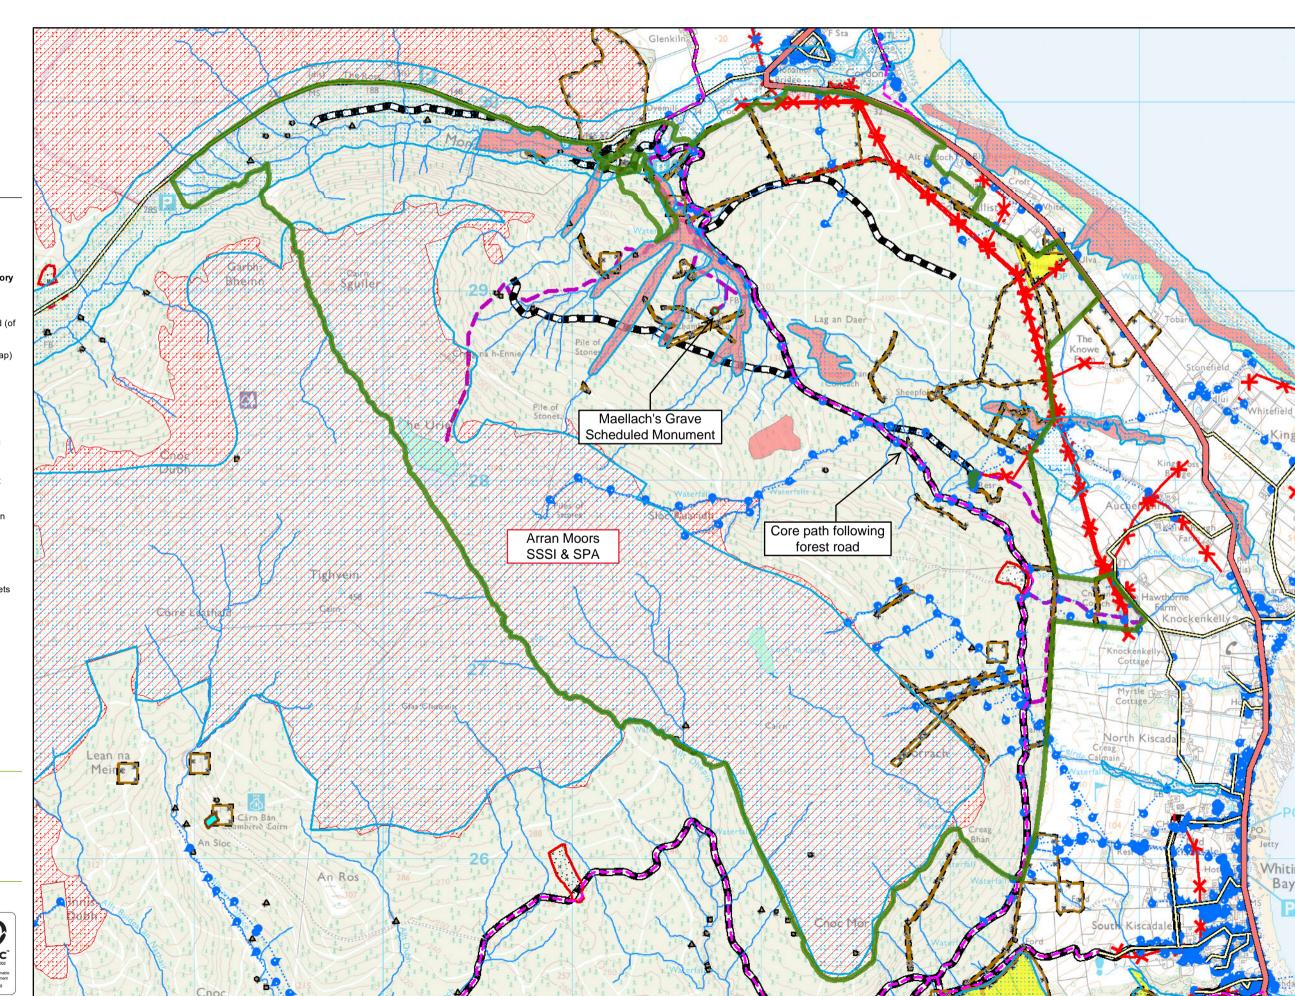

## **Dyemill Forest Block**

# Map 4 - Key Features Map

Author: Catriona Hawthorn

Scale @ A3: 1:20,000 Date: 07/05/2025

### Legend

Capture polygons

**Local Nature Conservation** Sites

Local Nature Conservation Sites

Main Roads (GB)

Main Roads (GB)

Minor Roads (GB)

Water Pipelines

**Electricity Powerlines** 

Underground powerline

Heritage

**Ancient Woodland Inventory** 

Ancient (of semi-

Long-Established (of plantation origin)

Other (on Roy map)

Forest Roads

Forest Roads

Sites of Special Scientific

Sites of Special

Scientific Interest

**Special Protection Areas** 

Special Protection Areas

Open Water

Open Water

Rec - Linear Assets

Reproduced by permission of Ordnance Survey on behalf of HMSO. © Crown copyright and database right 2025. All rights reserved. Ordnance Survey Licence number AC0000820350. © Getmapping Plc and Bluesky International Limited 2025.