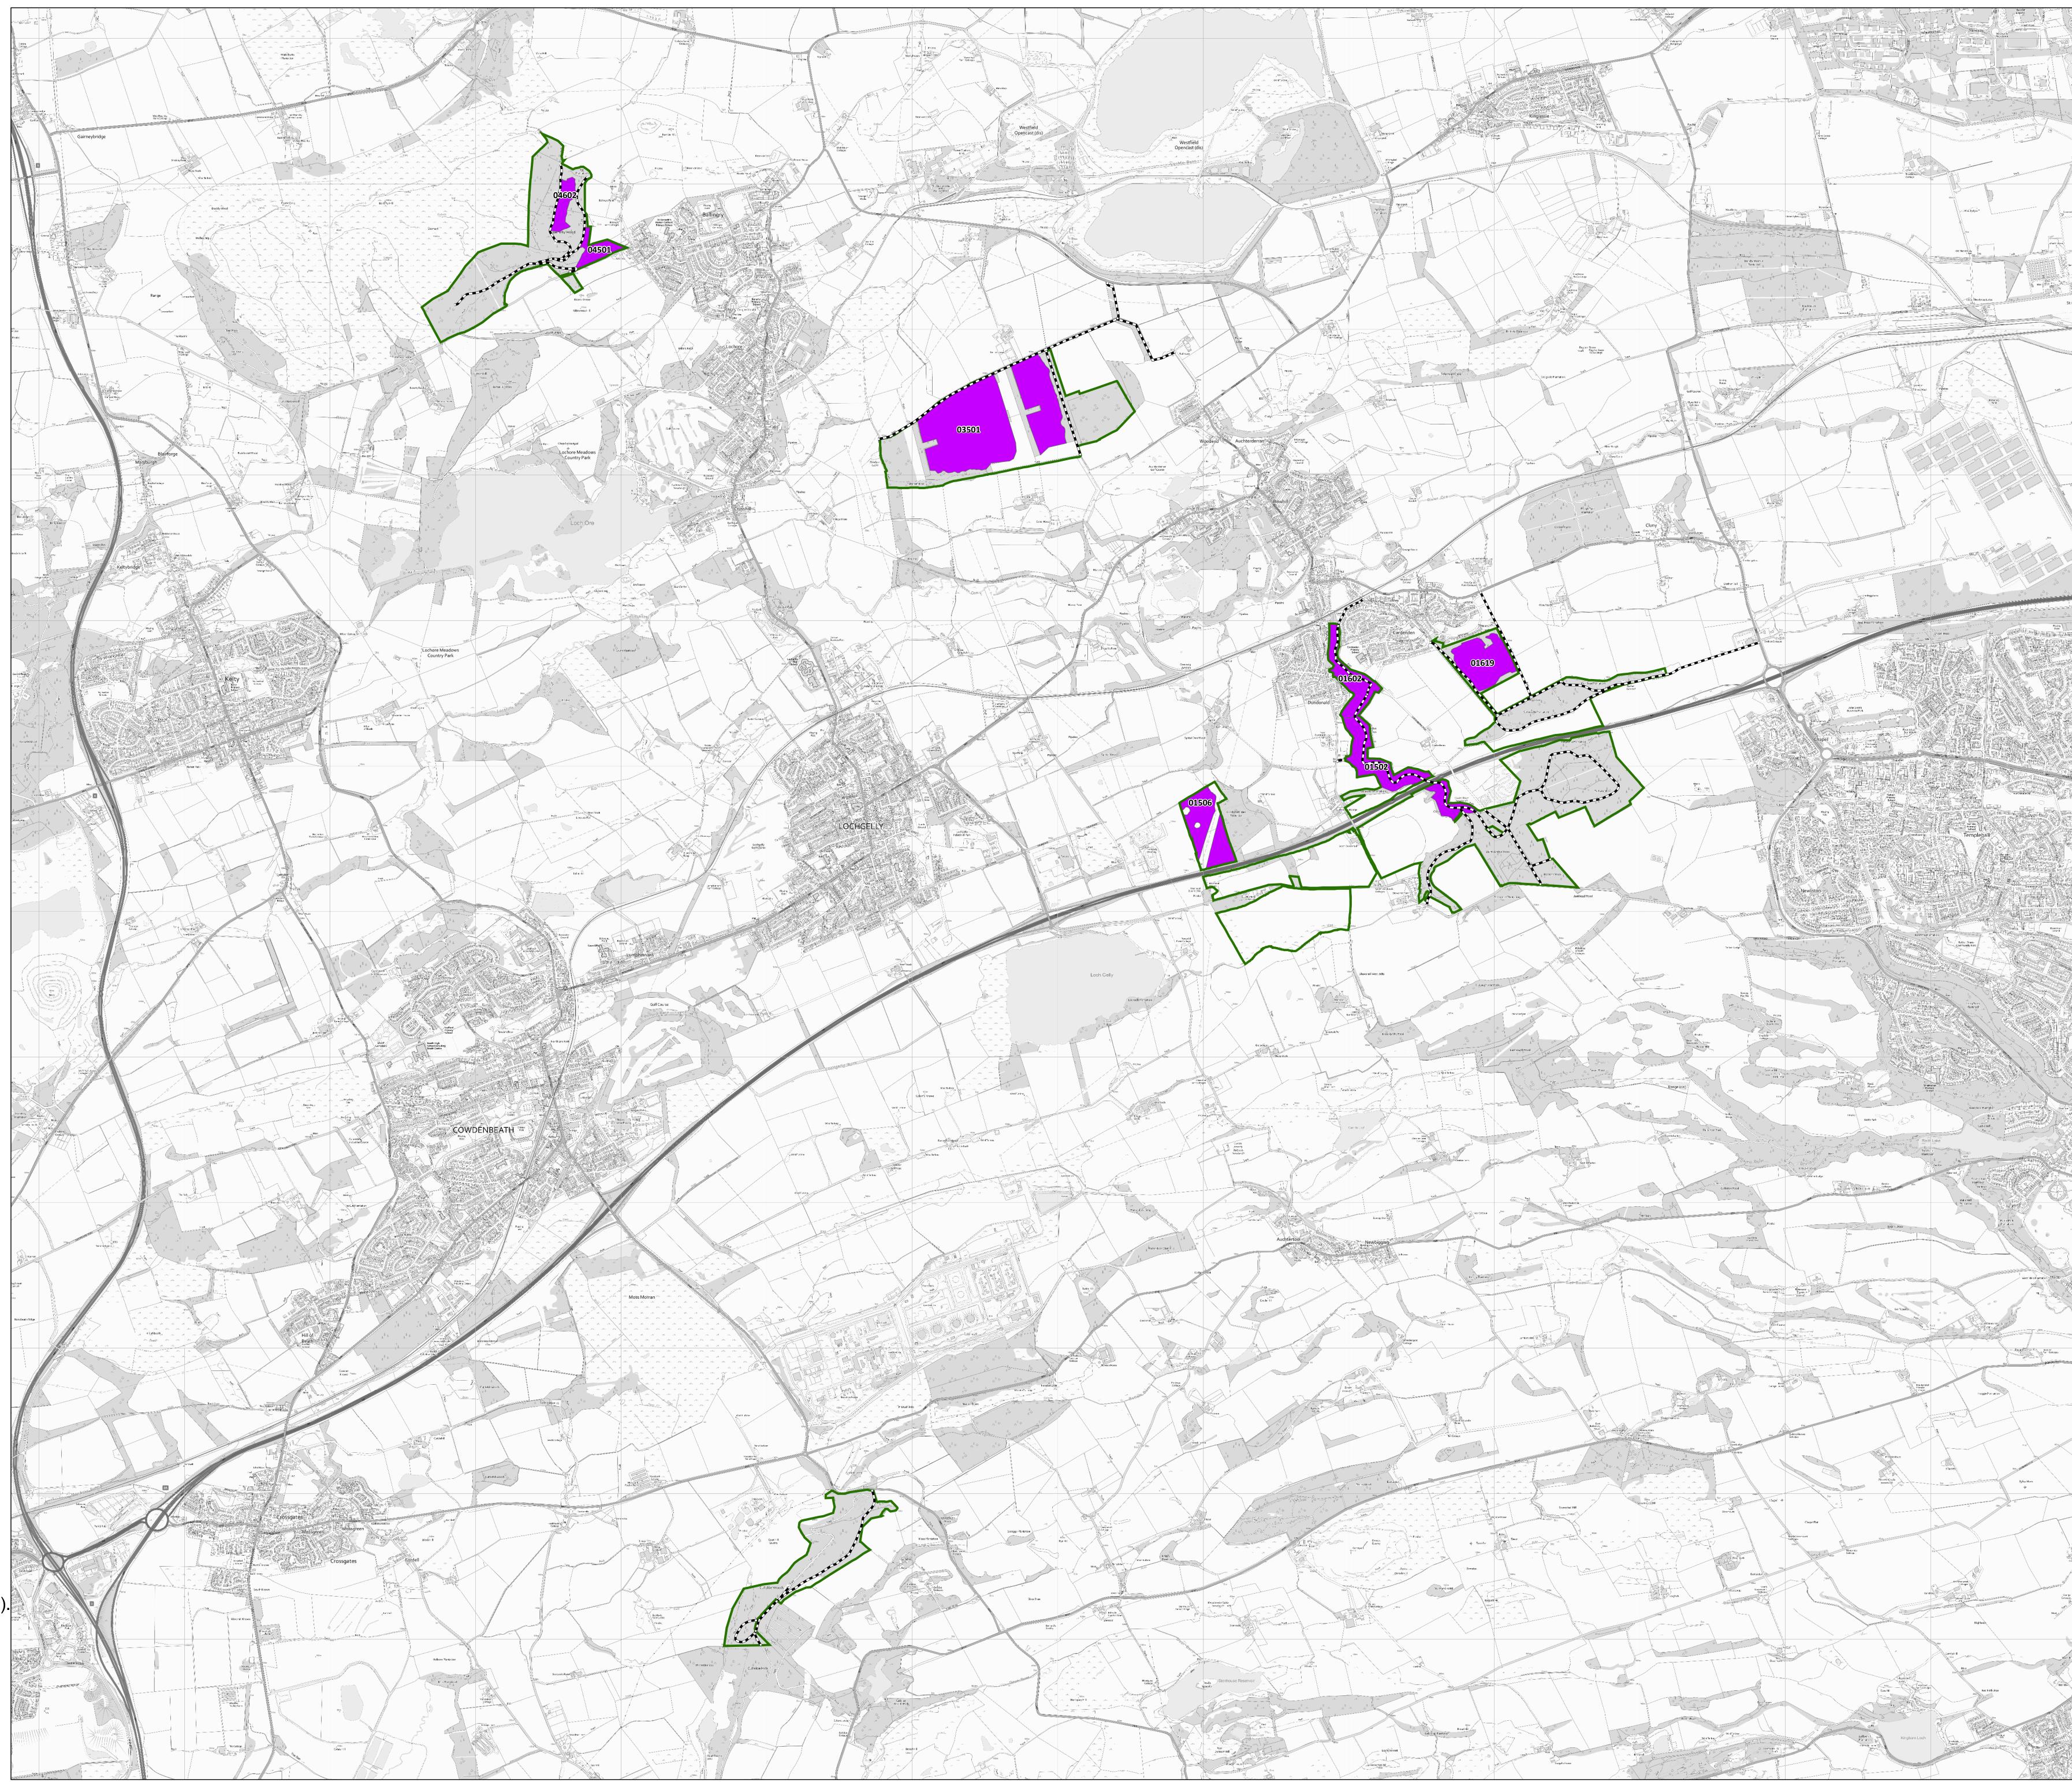

## South East Fife Woods LMP M10 Thinning

Scale @ A0: 1:15,000

Date: 20/11/2024

## Legend

Land Management Plan Area

Forest Roads

Thinning (next 10 years)

Reproduced by permission of Ordnance Survey on behalf of HMSO. © Crown copyright and database right [2024]. All rights reserved. Ordnance Survey Licence number [100024925]. © Getmapping Plc and Bluesky International Limited 2024.