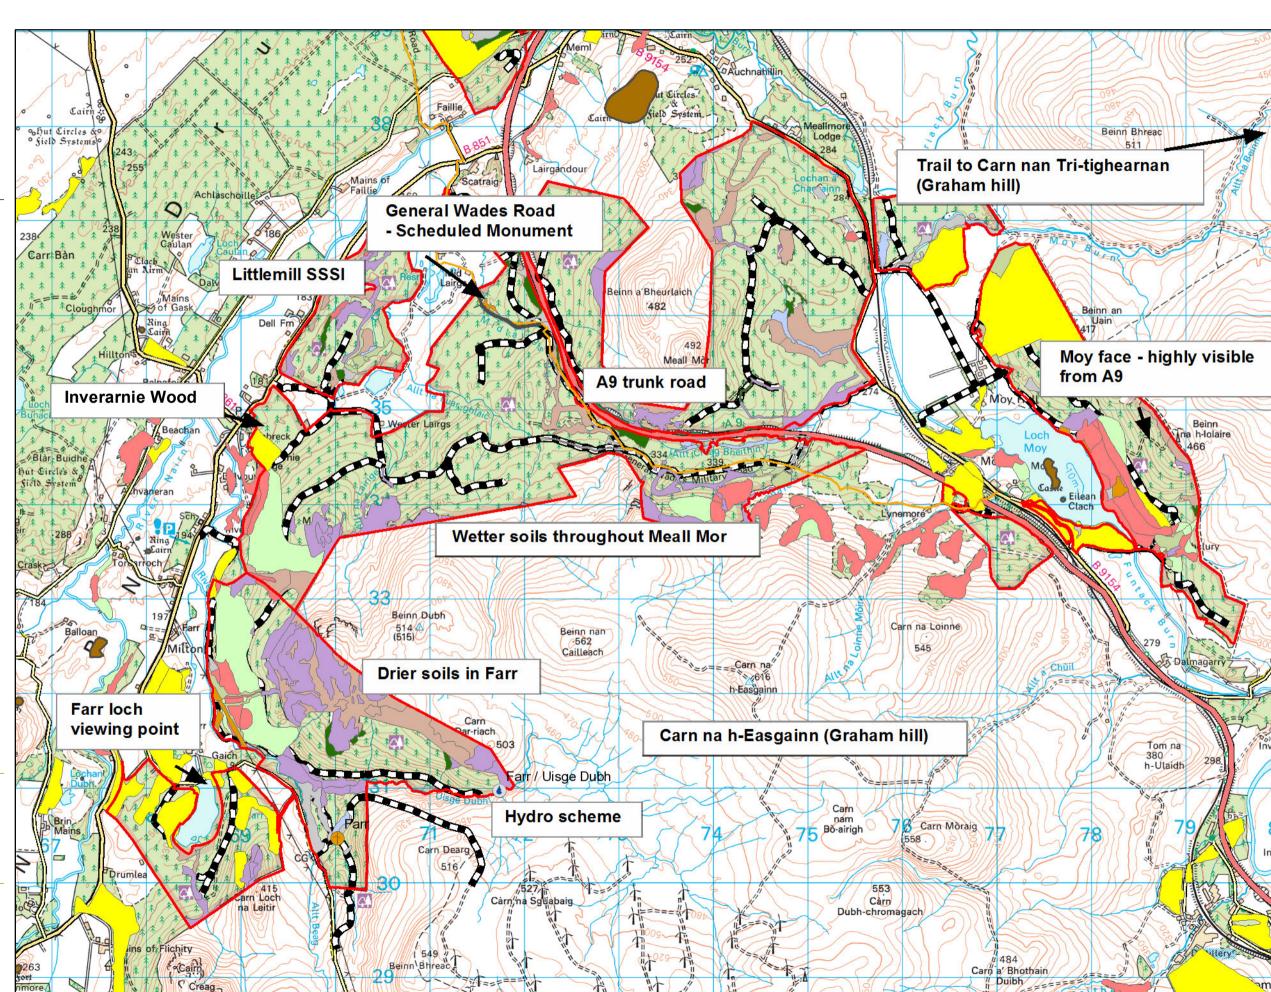

## Scale @ A3: 1:40,000 Date: 04/03/2023 Legend Schemes (Scot.) coniferous woodland UPLAND FLUSH, FEN & SWAMP UPLAND HEATHLAND other non priority OTHER UKBAP PRIORITY HABITAT Ancient Woodland Inventory Scheduled Monuments Ancient (of semi-Long-Established (of ScotWays Rights of Way plantation origin) Other (on Roy map) Forest Roads Forest Roads Other Route (Potentia Main Roads (GB) Main Roads (GB) Lost Minor Roads (GB) Minor Roads (GB) Habitat Survey Polygons Secondary Roads (GB) acid grassland Secondary Roads (GB) BLANKET BOG bracken

Reproduced by permission of Ordnance Survey on behalf of HMSO. © Crown copyright and database right 2023. All rights reserved.

Ordnance Survey Licence number 100024925.

© Getmapping Plc and Bluesky International Limited 2023.