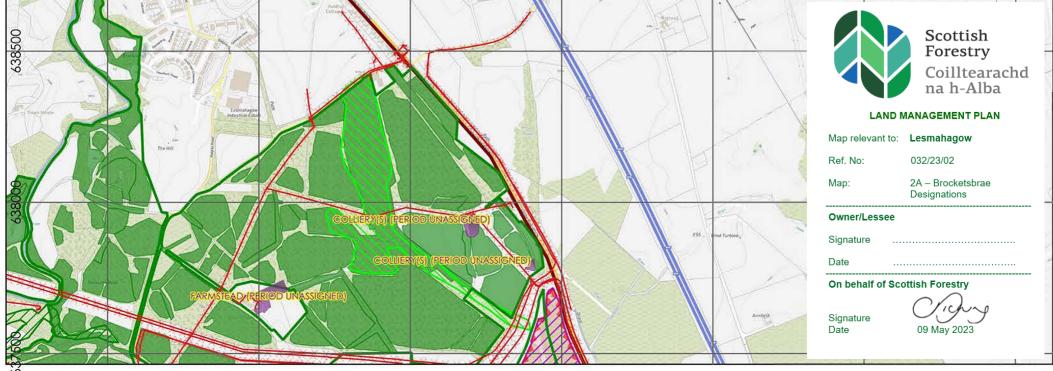

LESMAHAGOW FOREST Land Management Plan 2023-33

MAP 2B - Lesmahagow Designations

Scale @ A3: 1:12,500 Date: 27/06/2022

## Lesmahagow Forest Block Woodland cover Site of Special Scientific

- Interest (SSSI) Special Areas for Conservation
- (SAC)
- Gas services
  - Electric services
- Historic records (Points)
- Historic records (areas)

## Other identified Heritage Interest Ancient Woodland

Reproduced by permission of Ordnance Survey on behaf of HMSO. © Crown copyright and database right 2021. All rights reserved. Ordnance Survey Licence Number 100024925.

1

Scotland's National Forest Estate is responsibly managed to the UK Woodland Assurance Standard.

Scale @ A3: 1:12,500 Date: 27/06/2022

Designations