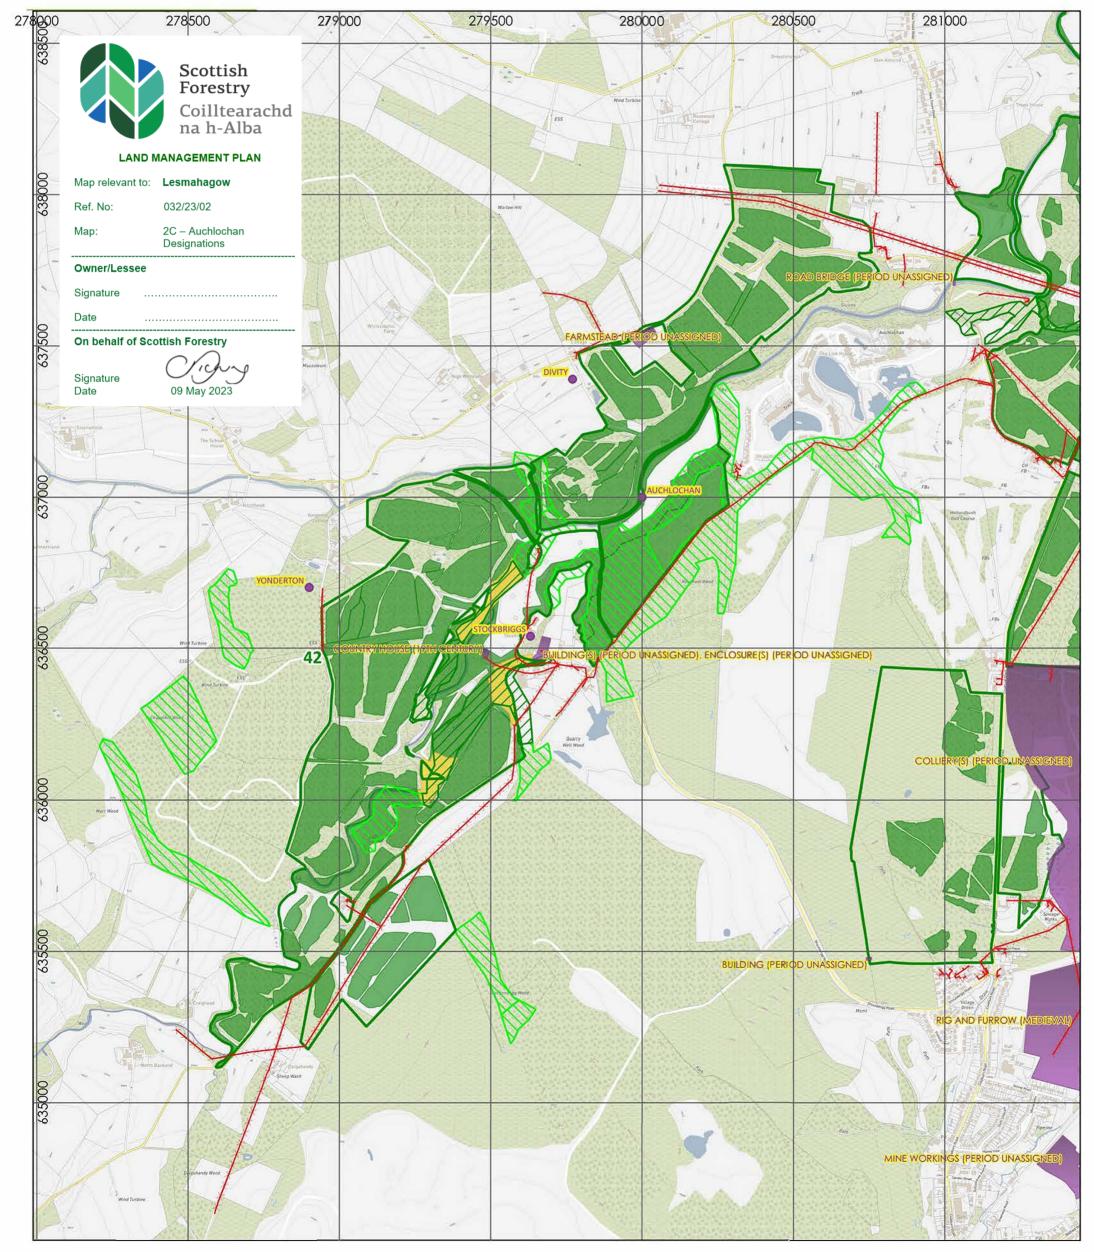

LESMAHAGOW FOREST Land Management Plan 2023-33

MAP 2B - Lesmahagow Designations

Scale @ A3: 1:12,500 Date: 27/06/2022

## Lesmahagow Forest Block Woodland cover Site of Special Scientific

- Interest (SSSI) Special Areas for Conservation
- (SAC)
- Gas services
  - Electric services
- Historic records (Points)
- Historic records (areas)

## Other identified Heritage Interest Ancient Woodland









Reproduced by permission of Ordnance Survey on behaf of HMSO. © Crown copyright and database right 2021. All rights reserved. Ordnance Survey Licence Number 100024925.

1

Scotland's National Forest Estate is responsibly managed to the UK Woodland Assurance Standard.









Scale @ A3: 1:12,500 Date: 27/06/2022

Designations