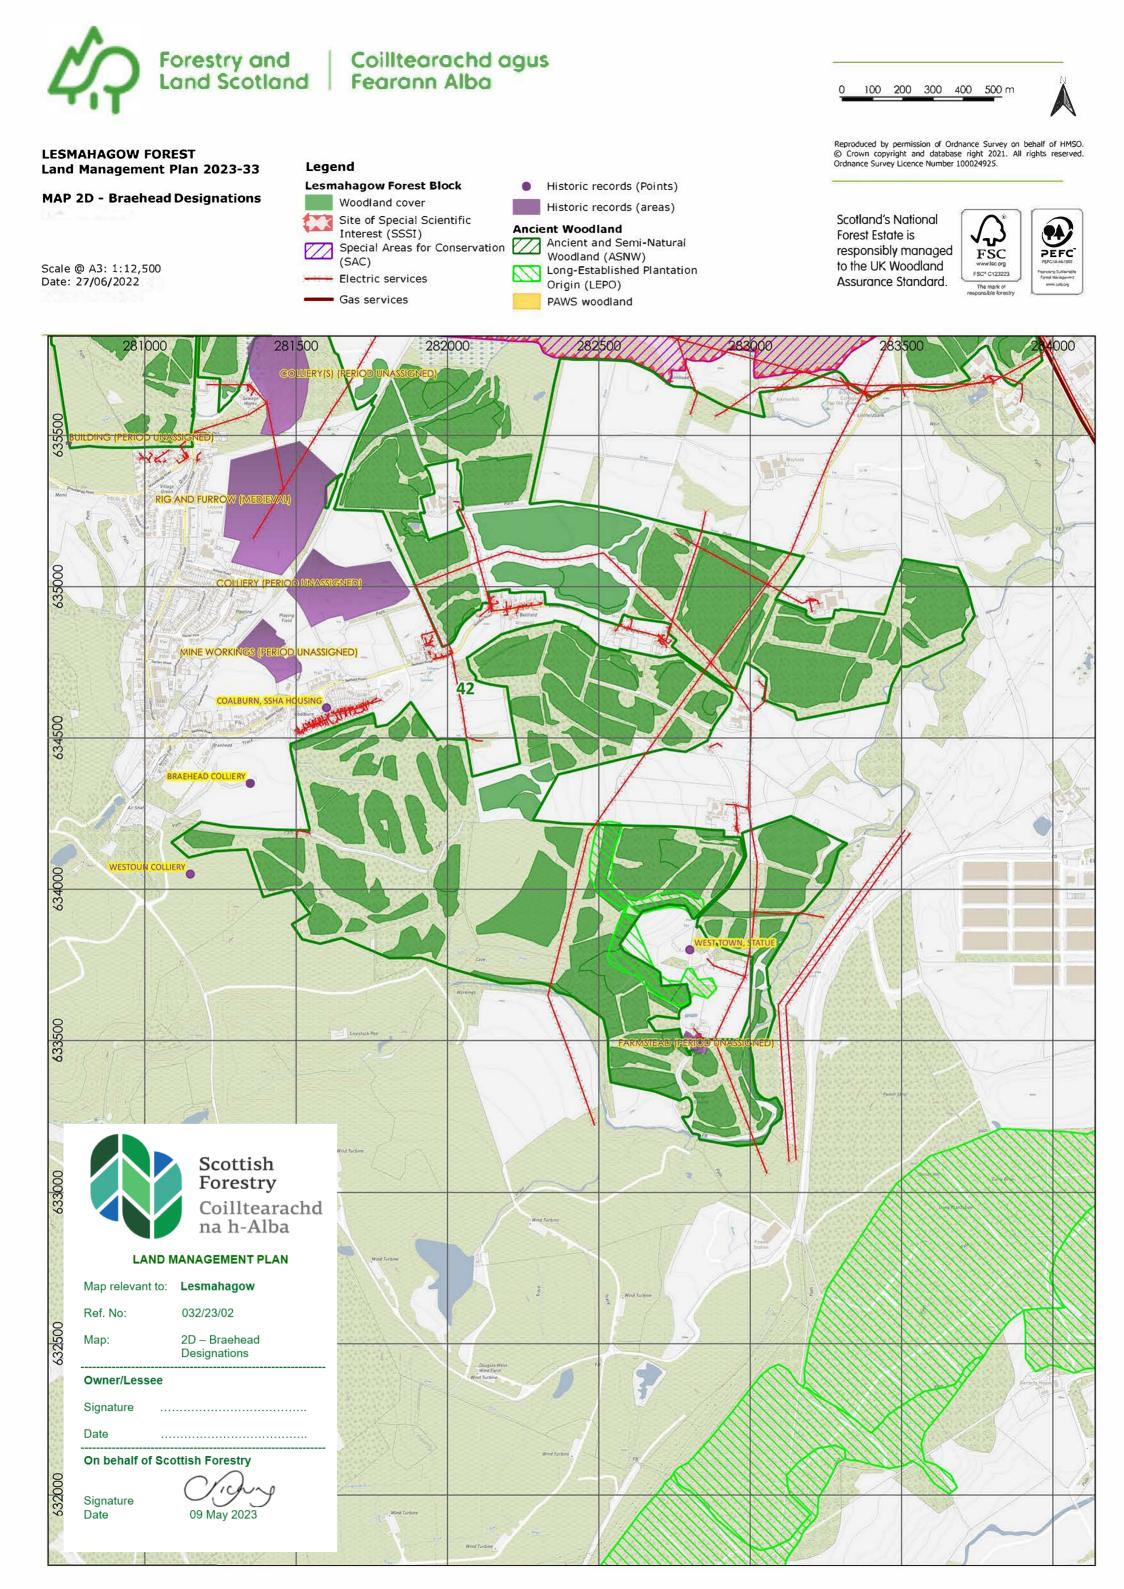

LESMAHAGOW FOREST Land Management Plan 2023-33

MAP 2B - Lesmahagow Designations

Scale @ A3: 1:12,500 Date: 27/06/2022

## Lesmahagow Forest Block Woodland cover Site of Special Scientific

- Interest (SSSI) Special Areas for Conservation
- (SAC)
- Gas services
  - Electric services
- Historic records (Points)
- Historic records (areas)

## Other identified Heritage Interest Ancient Woodland









Reproduced by permission of Ordnance Survey on behaf of HMSO. © Crown copyright and database right 2021. All rights reserved. Ordnance Survey Licence Number 100024925.

1

Scotland's National Forest Estate is responsibly managed to the UK Woodland Assurance Standard.









Scale @ A3: 1:12,500 Date: 27/06/2022

Designations