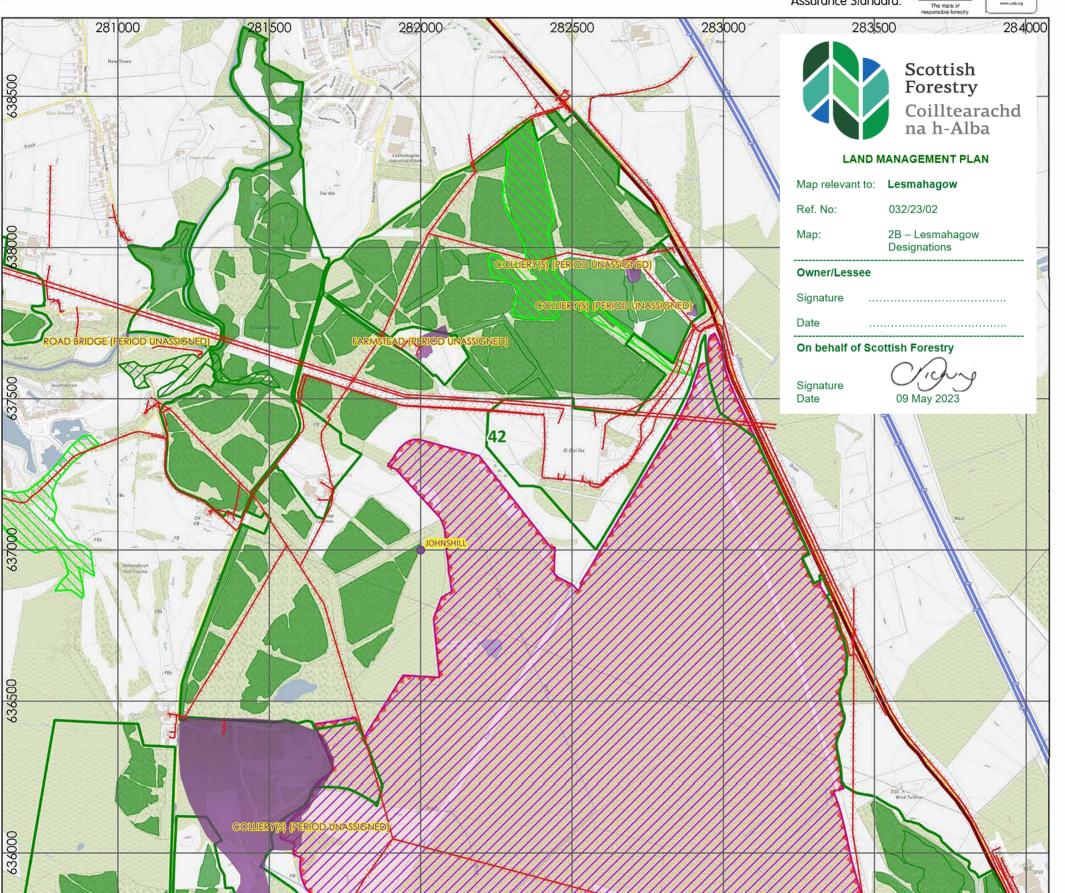

LESMAHAGOW FOREST Land Management Plan 2023-33

MAP 2B - Lesmahagow Designations

Scale @ A3: 1:12,500 Date: 27/06/2022

## Lesmahagow Forest Block Woodland cover Site of Special Scientific

- Interest (SSSI) Special Areas for Conservation
- (SAC)
- Gas services
  - Electric services
- Historic records (Points)
- Historic records (areas)

## Other identified Heritage Interest Ancient Woodland

Reproduced by permission of Ordnance Survey on behaf of HMSO. © Crown copyright and database right 2021. All rights reserved. Ordnance Survey Licence Number 100024925.

1

Scotland's National Forest Estate is responsibly managed to the UK Woodland Assurance Standard.

Scale @ A3: 1:12,500 Date: 27/06/2022

Designations