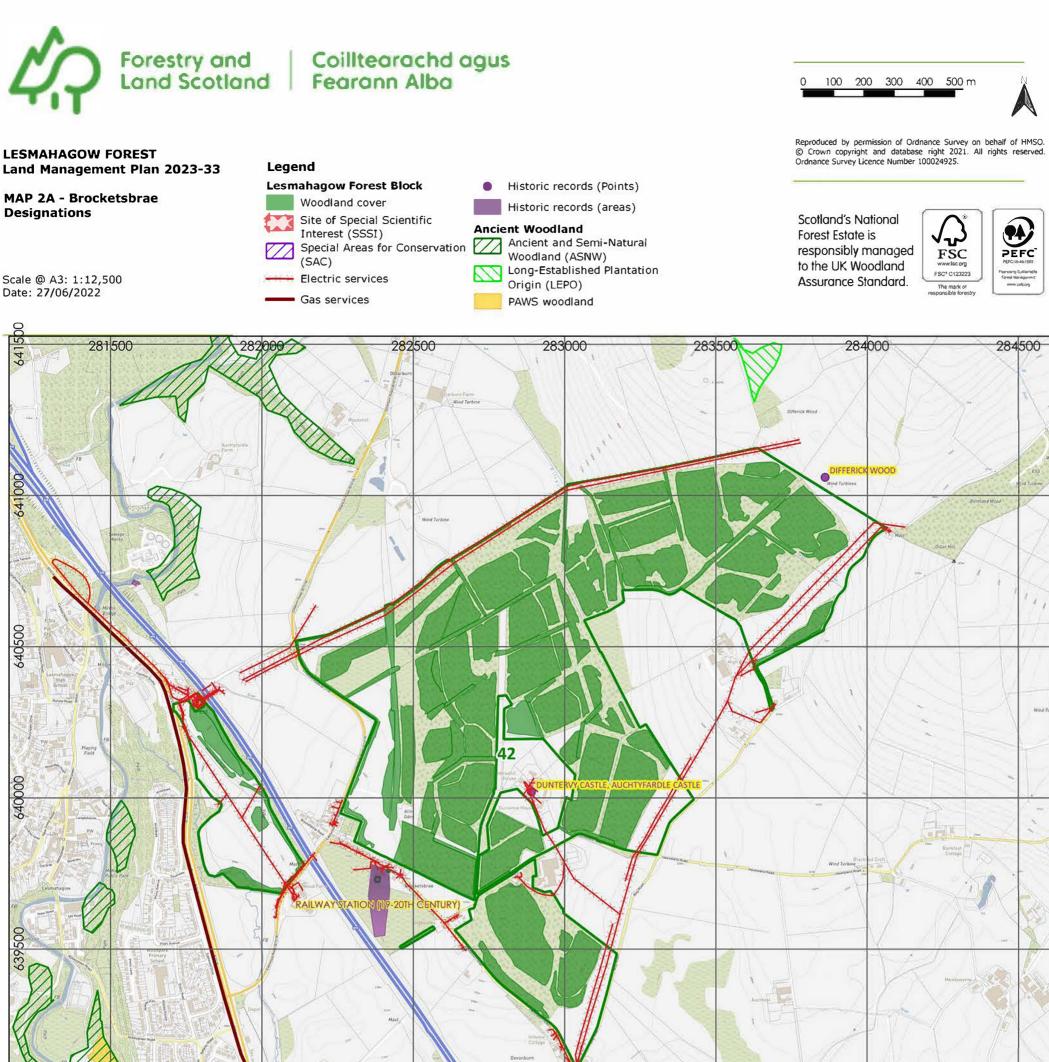

LESMAHAGOW FOREST Land Management Plan 2023-33

MAP 2B - Lesmahagow Designations

Scale @ A3: 1:12,500 Date: 27/06/2022

## Lesmahagow Forest Block Woodland cover Site of Special Scientific

- Interest (SSSI) Special Areas for Conservation
- (SAC)
- Gas services
  - Electric services
- Historic records (Points)
- Historic records (areas)

## Other identified Heritage Interest Ancient Woodland

Reproduced by permission of Ordnance Survey on behaf of HMSO. © Crown copyright and database right 2021. All rights reserved. Ordnance Survey Licence Number 100024925.

1

Scotland's National Forest Estate is responsibly managed to the UK Woodland Assurance Standard.

Scale @ A3: 1:12,500 Date: 27/06/2022

Designations