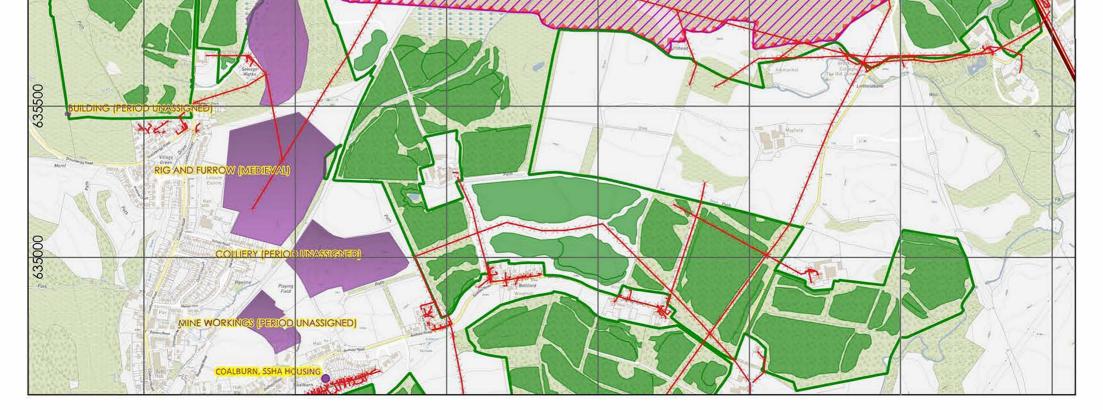

LESMAHAGOW FOREST Land Management Plan 2023-33

MAP 2B - Lesmahagow Designations

Scale @ A3: 1:12,500 Date: 27/06/2022

## Lesmahagow Forest Block Woodland cover Site of Special Scientific

- Interest (SSSI) Special Areas for Conservation
- (SAC)
- Gas services
  - Electric services
- Historic records (Points)
- Historic records (areas)

## Other identified Heritage Interest Ancient Woodland

Reproduced by permission of Ordnance Survey on behaf of HMSO. © Crown copyright and database right 2021. All rights reserved. Ordnance Survey Licence Number 100024925.

1

Scotland's National Forest Estate is responsibly managed to the UK Woodland Assurance Standard.

Scale @ A3: 1:12,500 Date: 27/06/2022

Designations