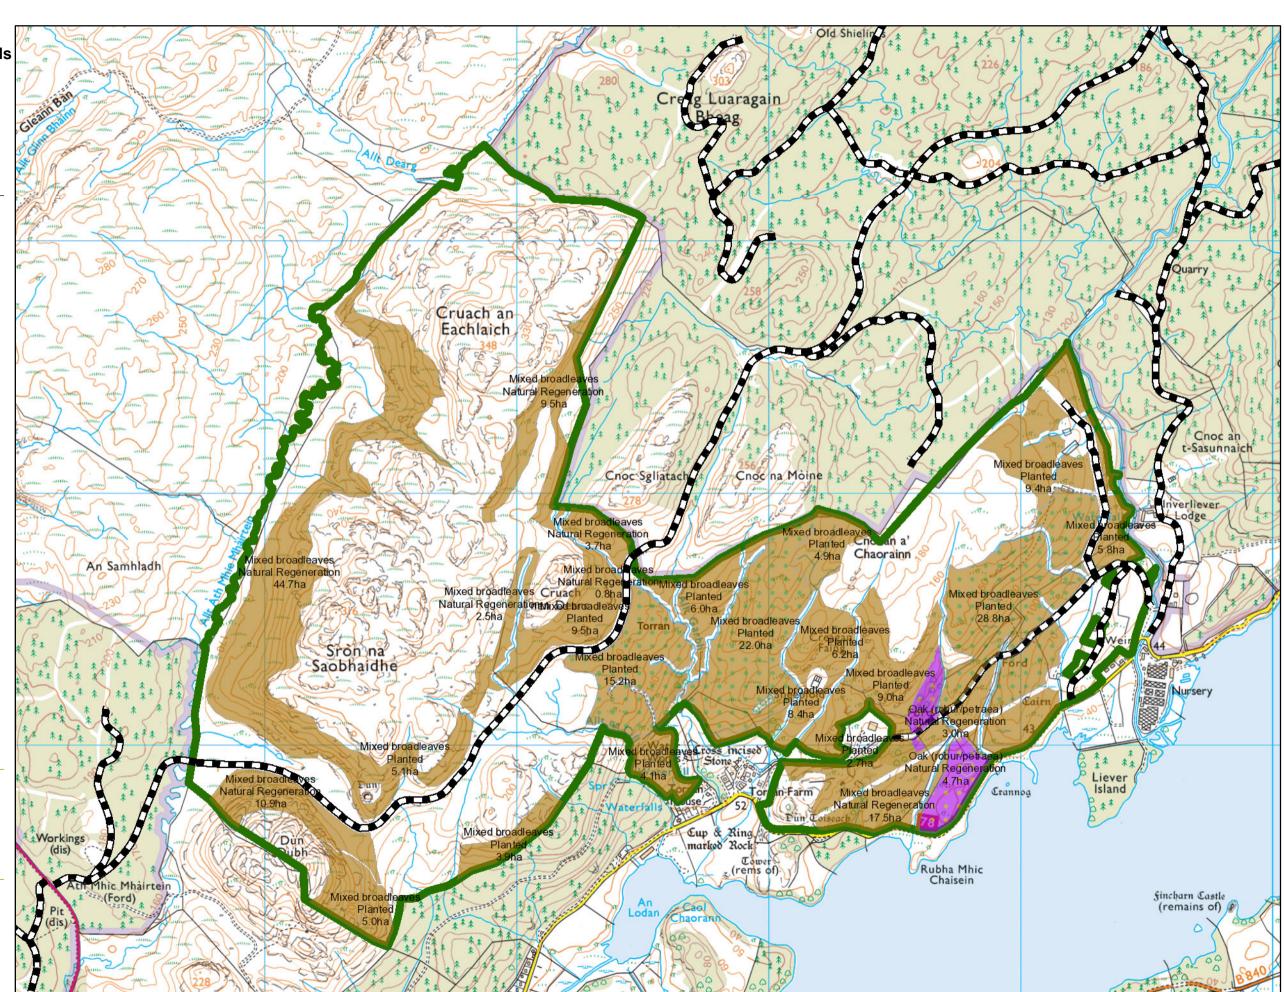

# Torran- woodland creation proposals

Author: Jeni West

Scale @ A3: 1:15,000

Date: 22/11/2024

## Legend

#### **Forest Roads**

Forest Roads

## **Blocks**

Blocks

## Species - Pure and Mixtures

Ash

Beech

Birch

Douglas Fir

Larch

Lodgepole Pine

Norway Spruce

Oak

Native Mixed/Other Broadleaves

Other/Mixed Broadleaves

Other/Mixed Conifers

Scots Pine

Sitka Spruce

Reproduced by permission of Ordnance Survey on behalf of HMSO. © Crown copyright and database right 2024. All rights reserved. Ordnance Survey Licence number 100024925.
© Getmapping Plc and Bluesky International Limited 2024