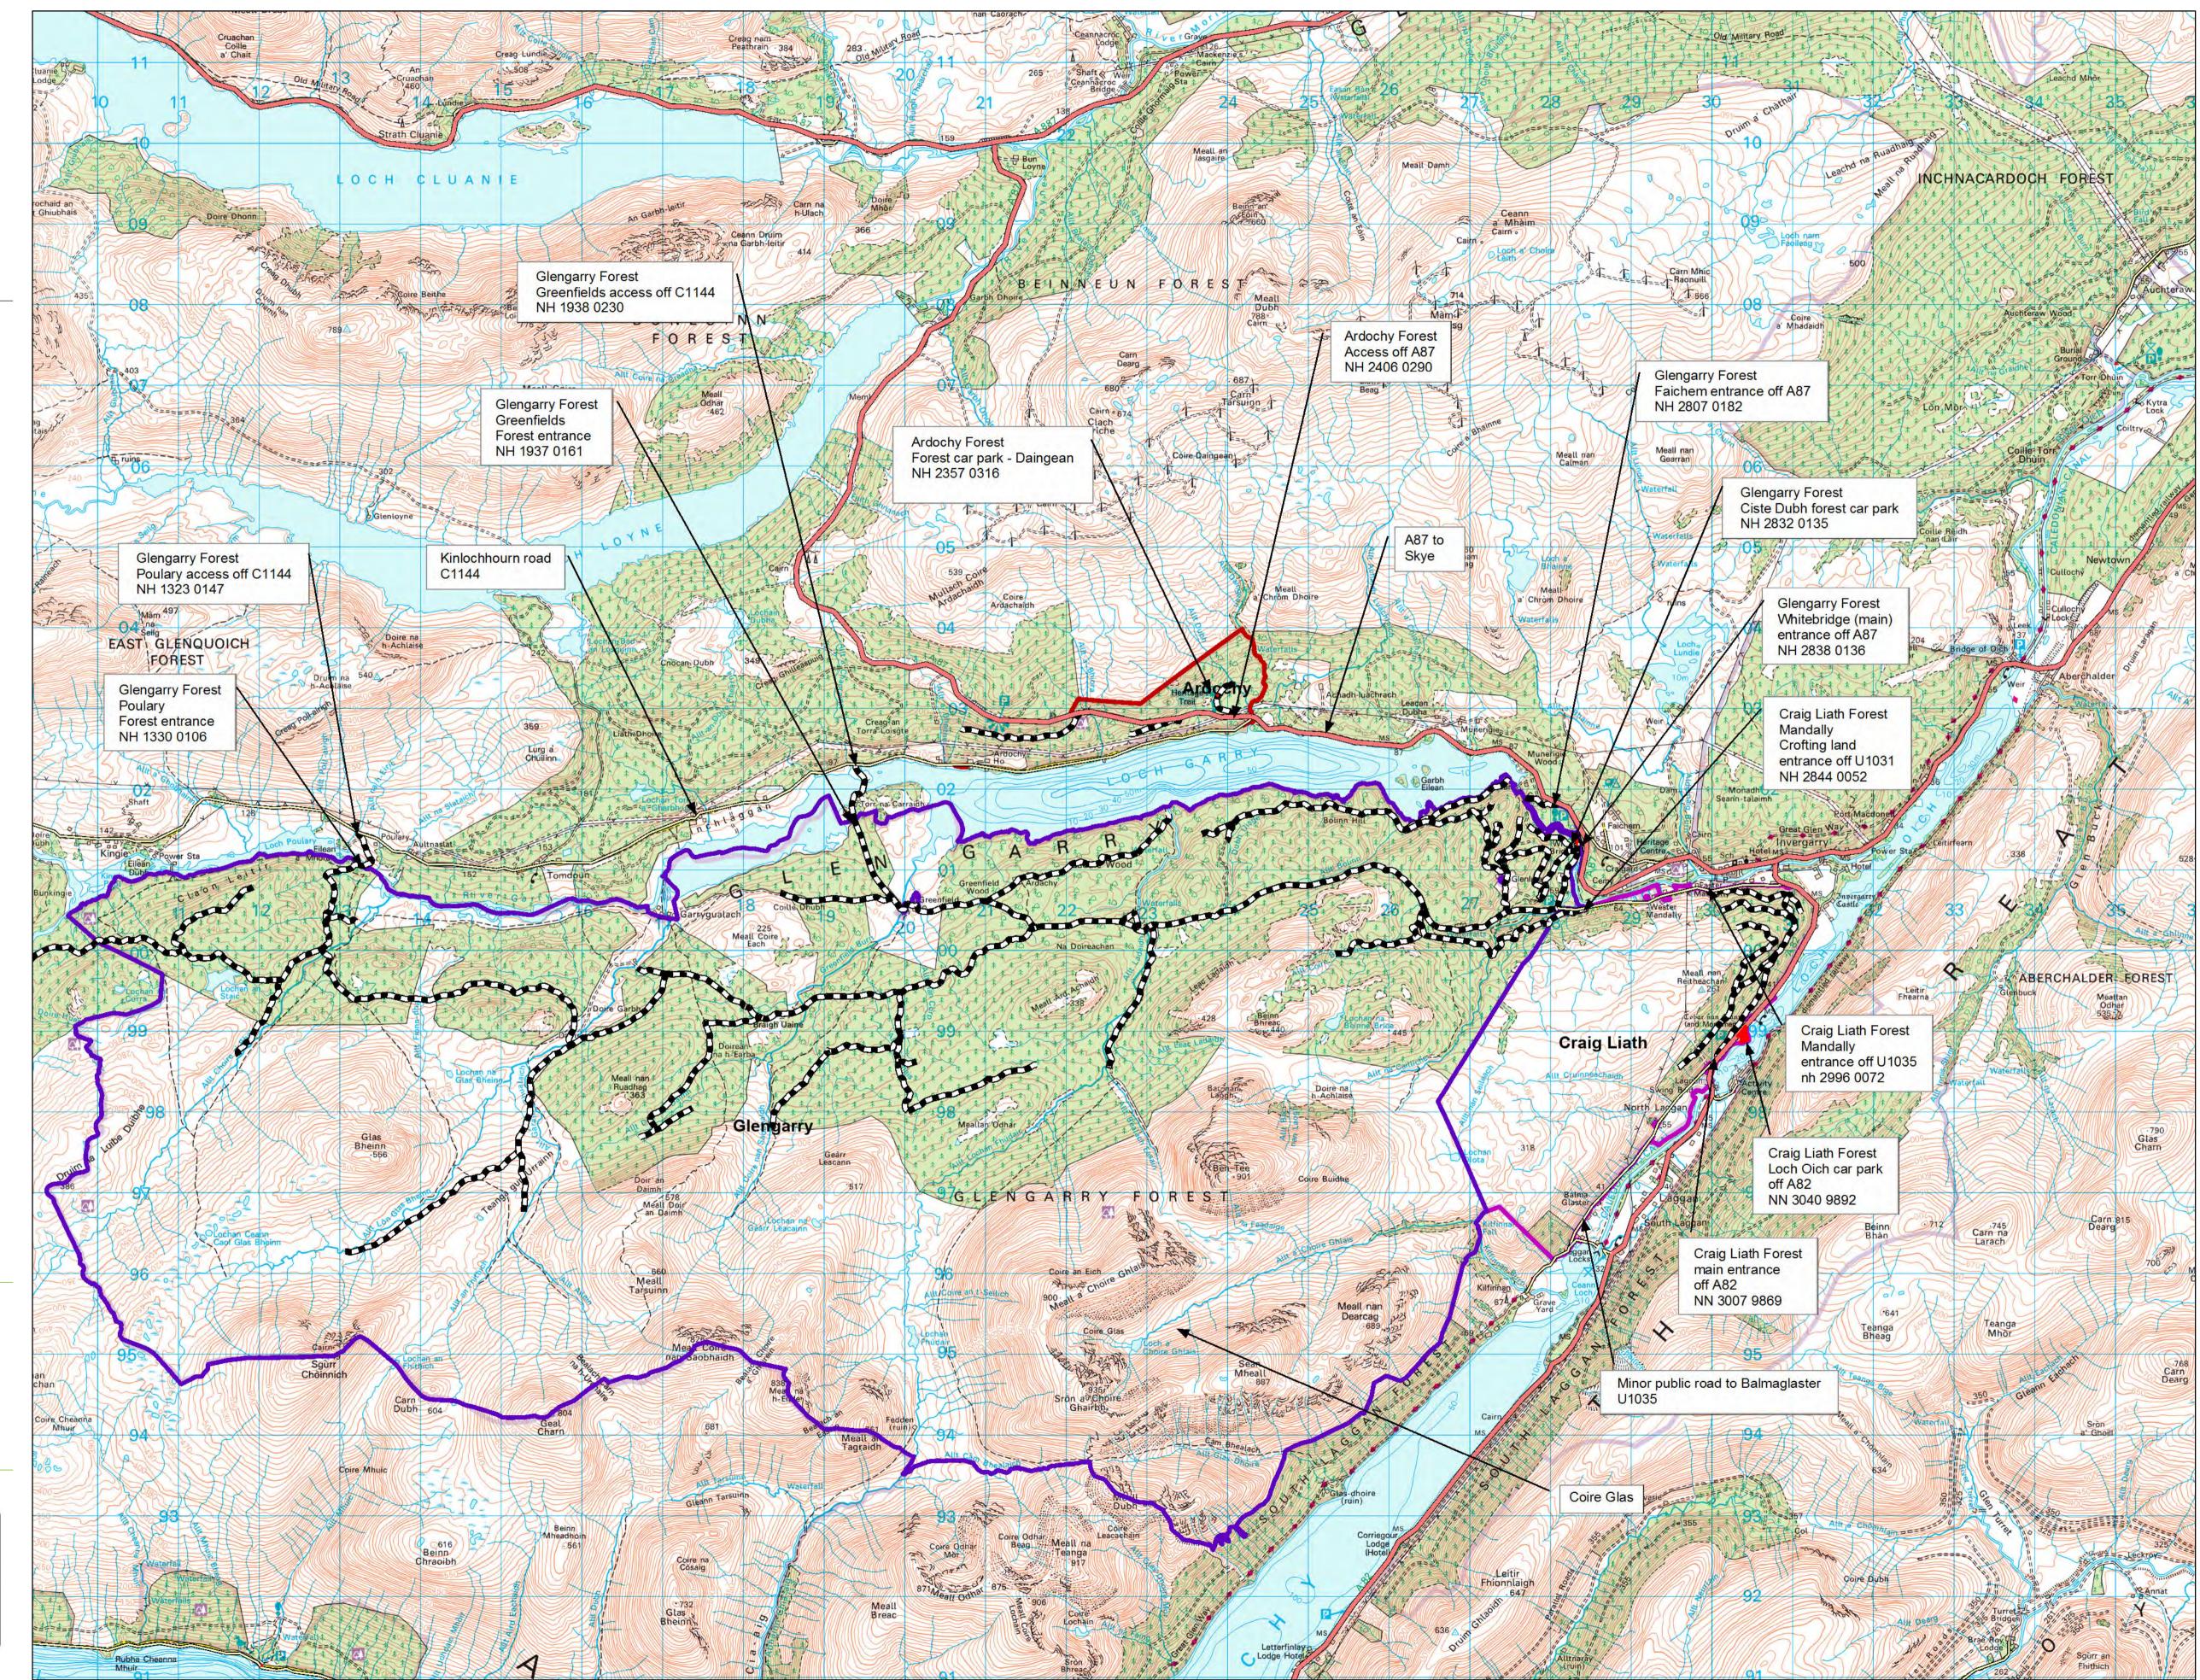

## **Glengarry LMP Location**

Author: Catriona Maclennan Scale @ A1: 1:40,000 Date: 11/08/2024

| Legend           |                  |
|------------------|------------------|
|                  | Rec - Car Parks  |
| Main Roads (GB)  |                  |
| -                | Main Roads (GB)  |
| Minor Roads (GB) |                  |
| —                | Minor Roads (GB) |
| Forest Roads     |                  |
|                  | Forest Roads     |
| Blocks           |                  |
|                  | Ardochy          |
|                  | Craig Liath      |
|                  | Glengarry        |
|                  |                  |
|                  |                  |

Reproduced by permission of Ordnance Survey on behalf of HMSO. © Crown copyright and database right 2024. All rights reserved. Ordnance Survey Licence number 100024925. © Getmapping Plc and Bluesky International Limited 2024.