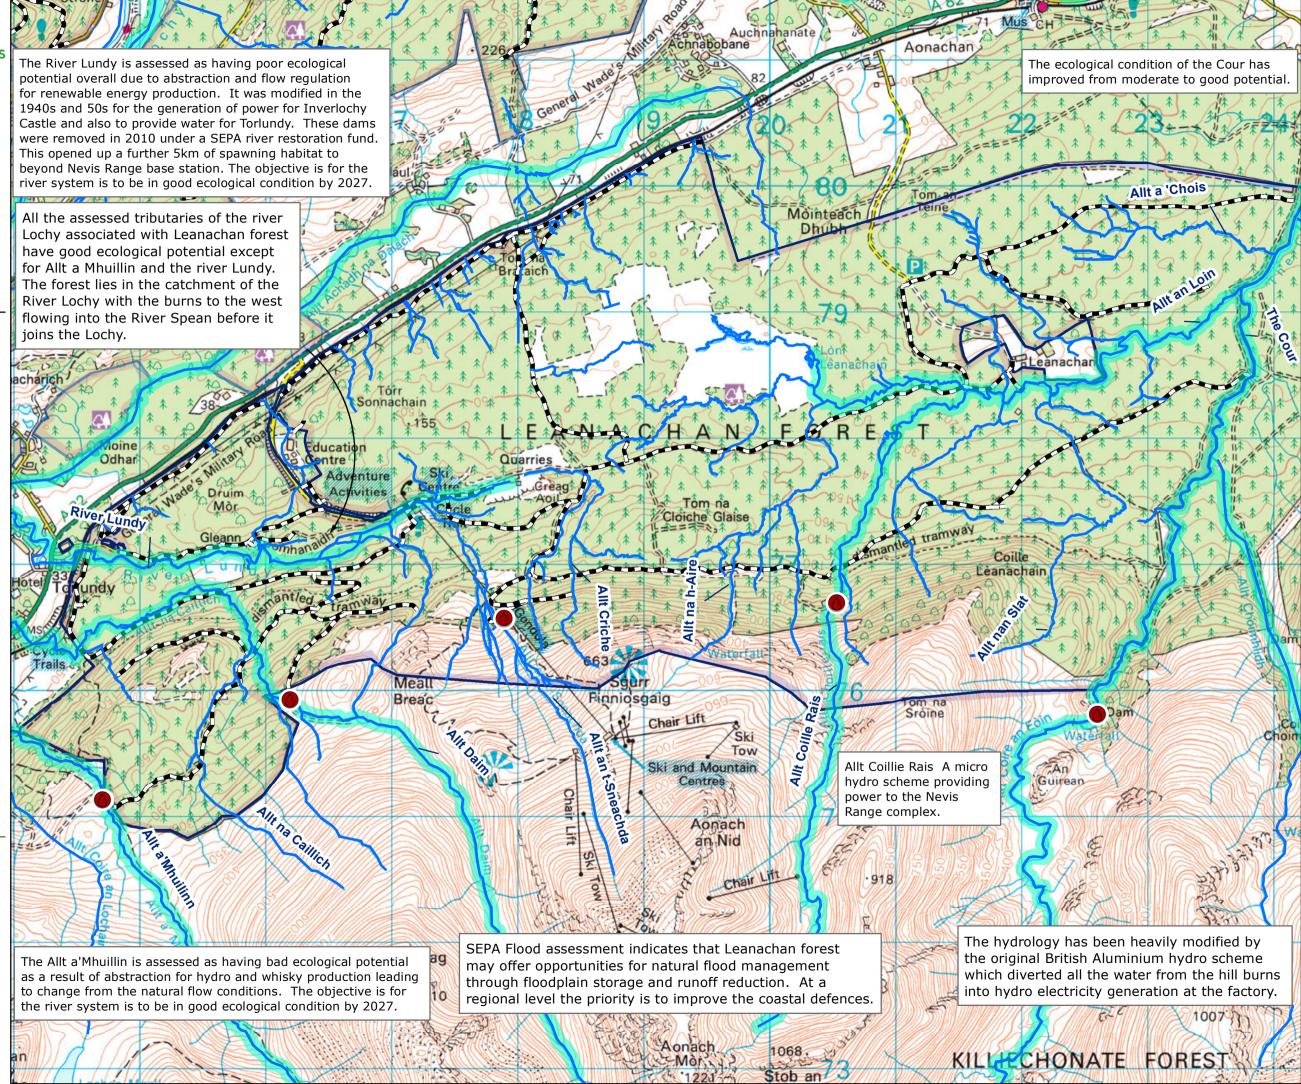

## Leanachan Land Management Plan

## **Hydrology Map**

Author: U321221

Scale @ A3: 1:30,000

Date: 29/06/2022

## Legend

Watercourses

Smelter Hydro Intakes

High likelihood of flooding (10%) - see SEPA Website for more details

Forest Roads

Leanachan Forest

0 0.1250.25 0.5 0.75 1

Reproduced by permission of Ordnance Survey on behalf of HMSO. © Crown copyright and database right [2022]. All rights reserved. Ordnance Survey Licence number [100021242]. © Getmapping Plc and Bluesky International Limited 2022.