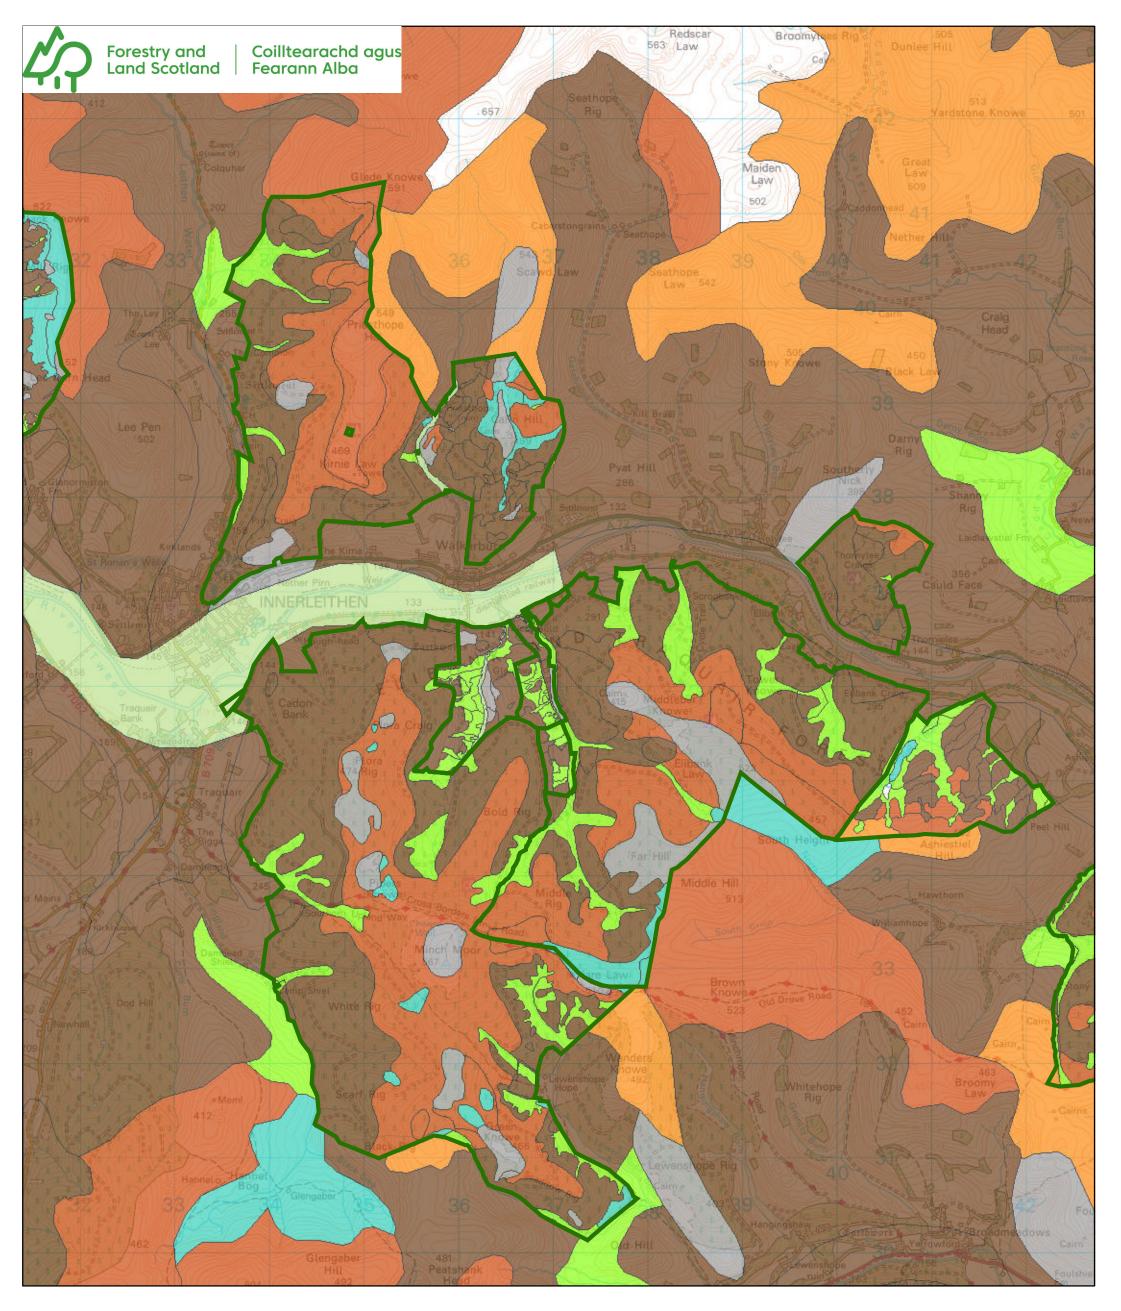

Elibank, Traquair, Caberston and Thornielee Legend Land Management Plan Map 9 Soils Peaty surface water Brown earths gleys Scale @ A3: 1:40,000 Mining spoils Surface water gleys Date: 11/03/2021 Author: John Ogilvie Rankers and skeletal Podzols Scotland's National soils Forest Estate is √୷ responsibly PEFC Km Ν 0.325 0.65 managed to the 0 1.95 Valley complex Ironpans 1.3 2.6 UK Woodland FSC® C123223 Reproduced by permission of Ordnance Survey on behalf of HMSO. © Crown copyright and database right [2021]. All rights reserved. Ordnance Survey Licence number [100021242]. © Getmapping PIc and Bluesky International Limited 2021. Assurance Standard. The mark of sponsible forestry