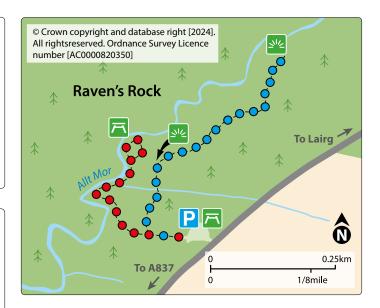

#### Raven's Rock Gorge Trail

Descend into the magical depths of the gorge, where there is a picnic area shrouded by beech and Douglas firs. Look out for bears!

Smooth gravel surface throughout. Steep slope down into gorge.

½ mile /

0.8 km

Allow

Pine Wood Trail

A gentle wander through the pines to reach a couple of dramatic viewing areas above the gorge.

Firm, largely smooth gravel surface. Some short fairly steep slopes.