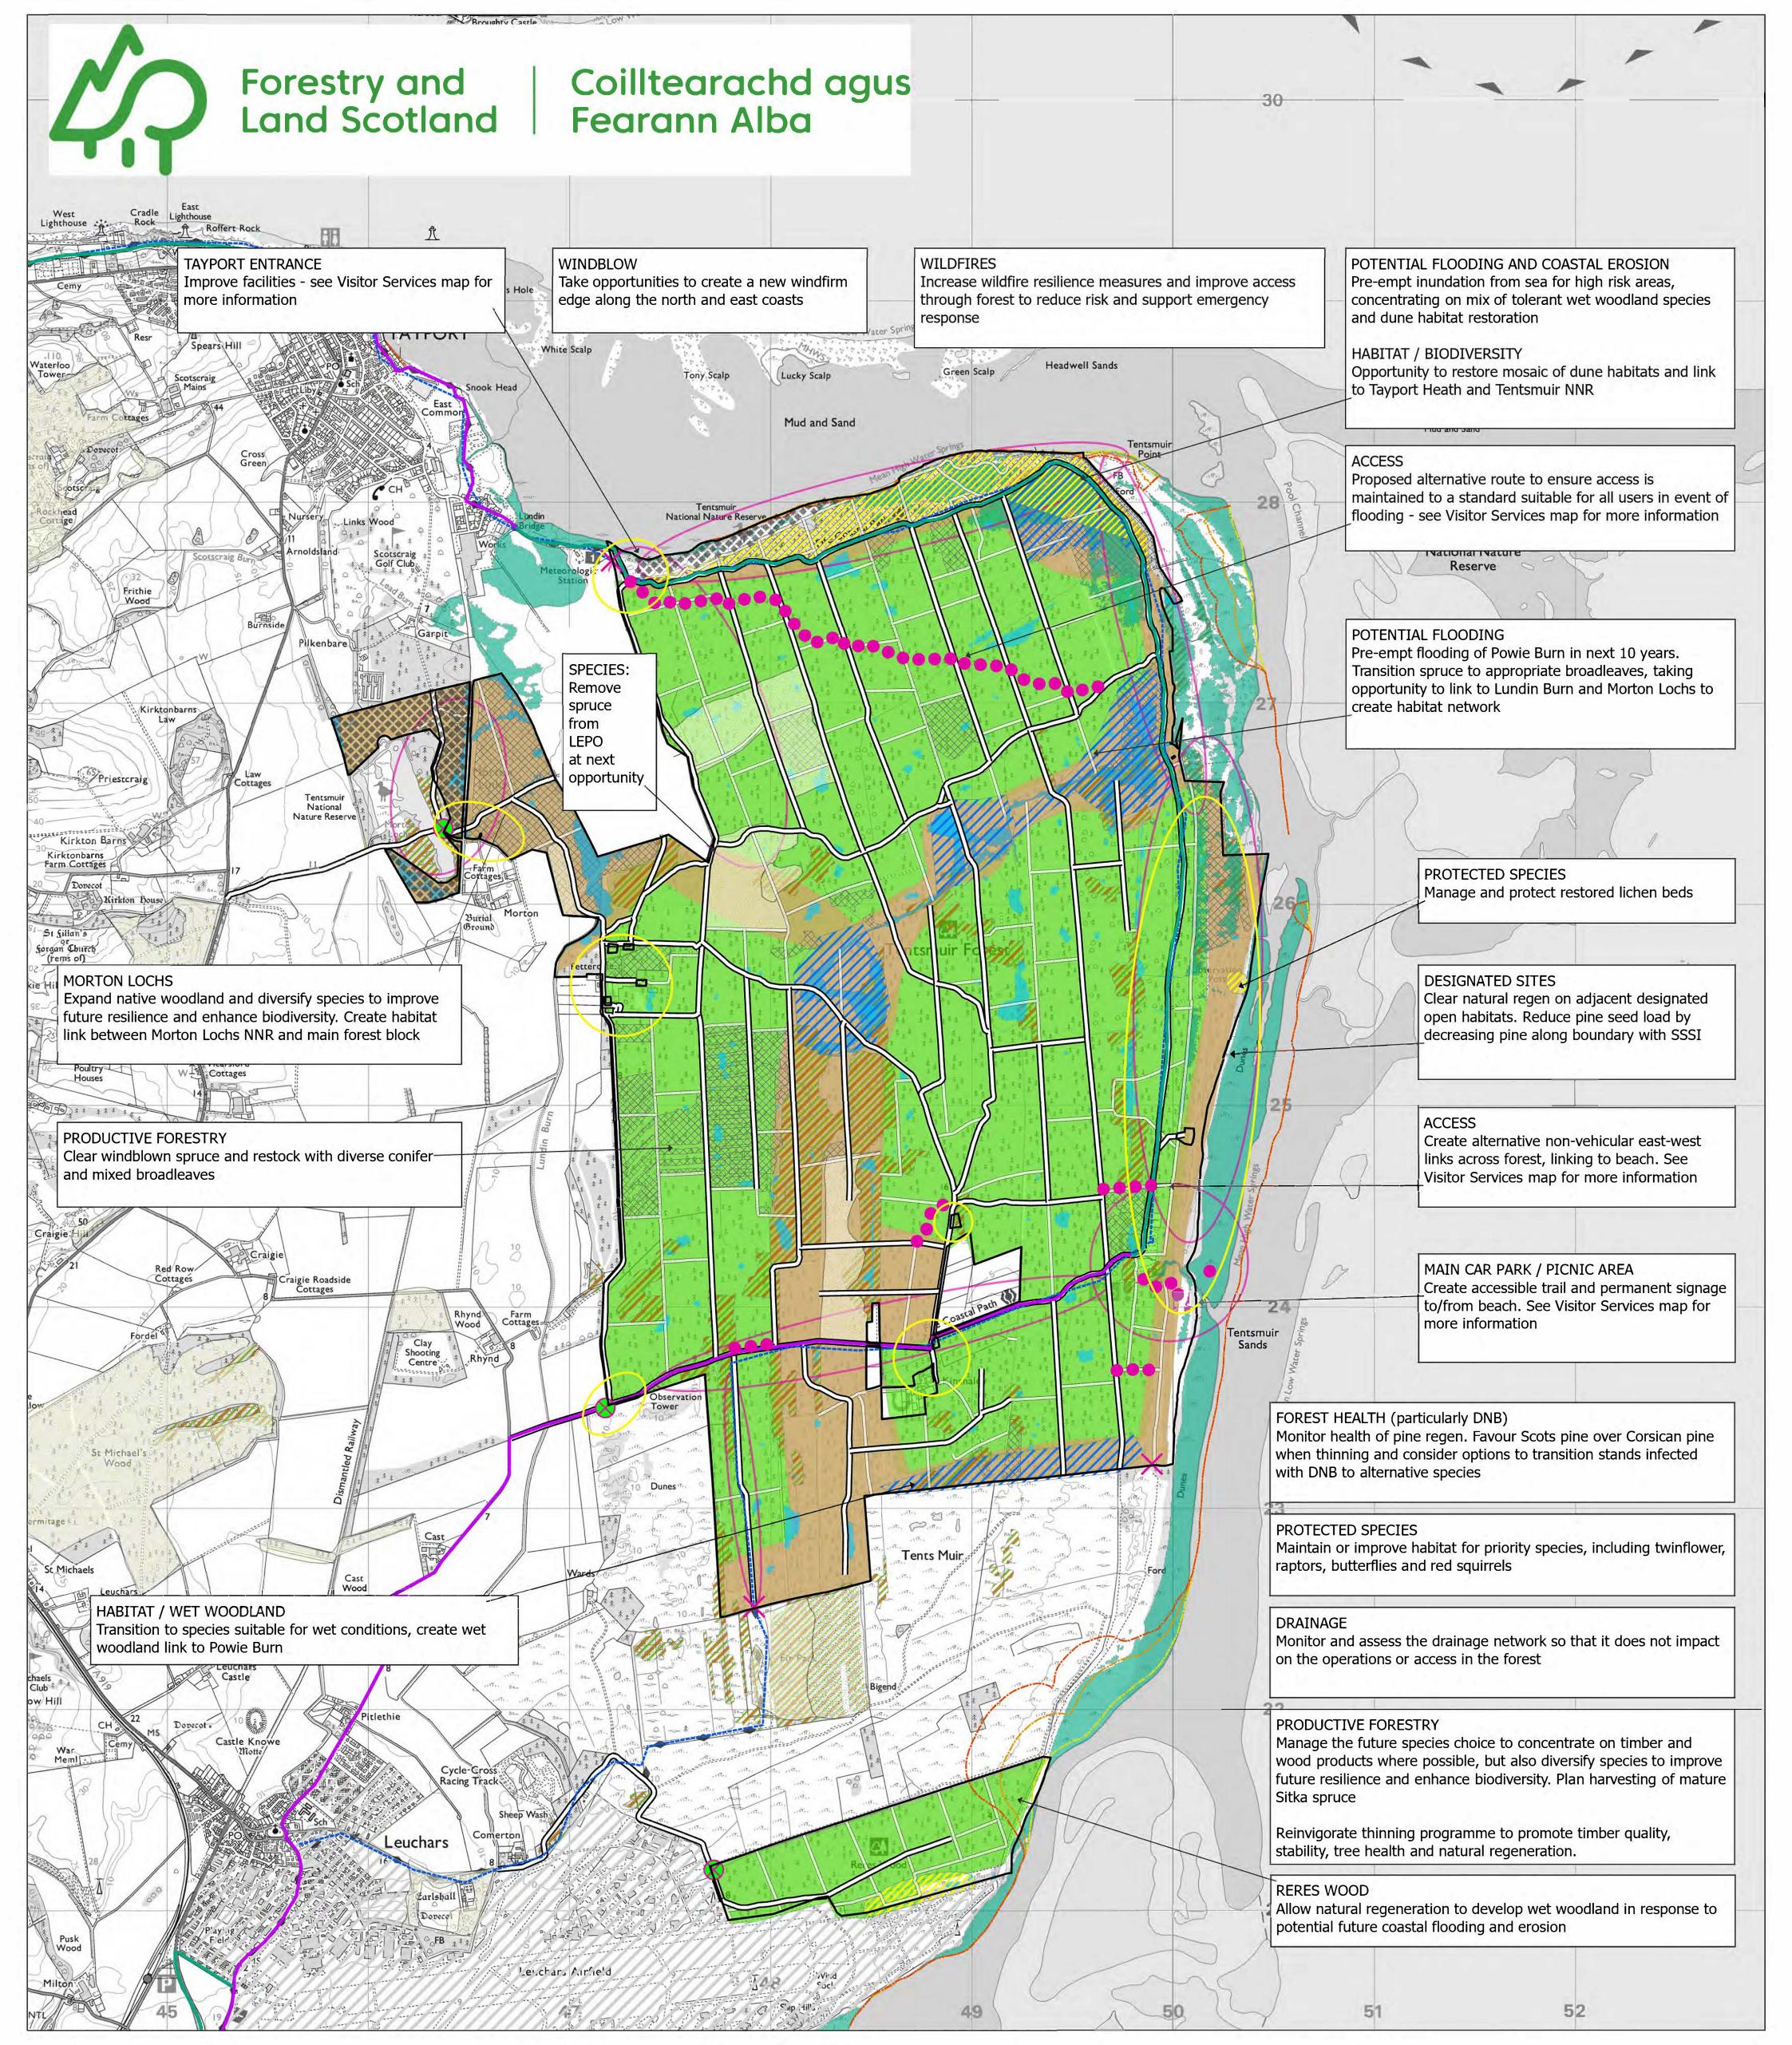

## **Tentsmuir concept**

Scale @ A1: 1:15,000

Date: 29/05/2024

Reproduced by permission of Ordnance Survey on behalf of HMSO. © Crown copyright and database right [2024]. All rights reserved. Ordnance Survey Licence number [100021242]. © Getmapping Plc and Bluesky International Limited 2024.

## NOTES

See Visitor Services map for more detail on visitor and recreation proposals

Projected coastal change high water mark data modelled by Dynamic Scotland

Flooding probability data by SEPA

LEPO - Long-established woodland of plantation origin