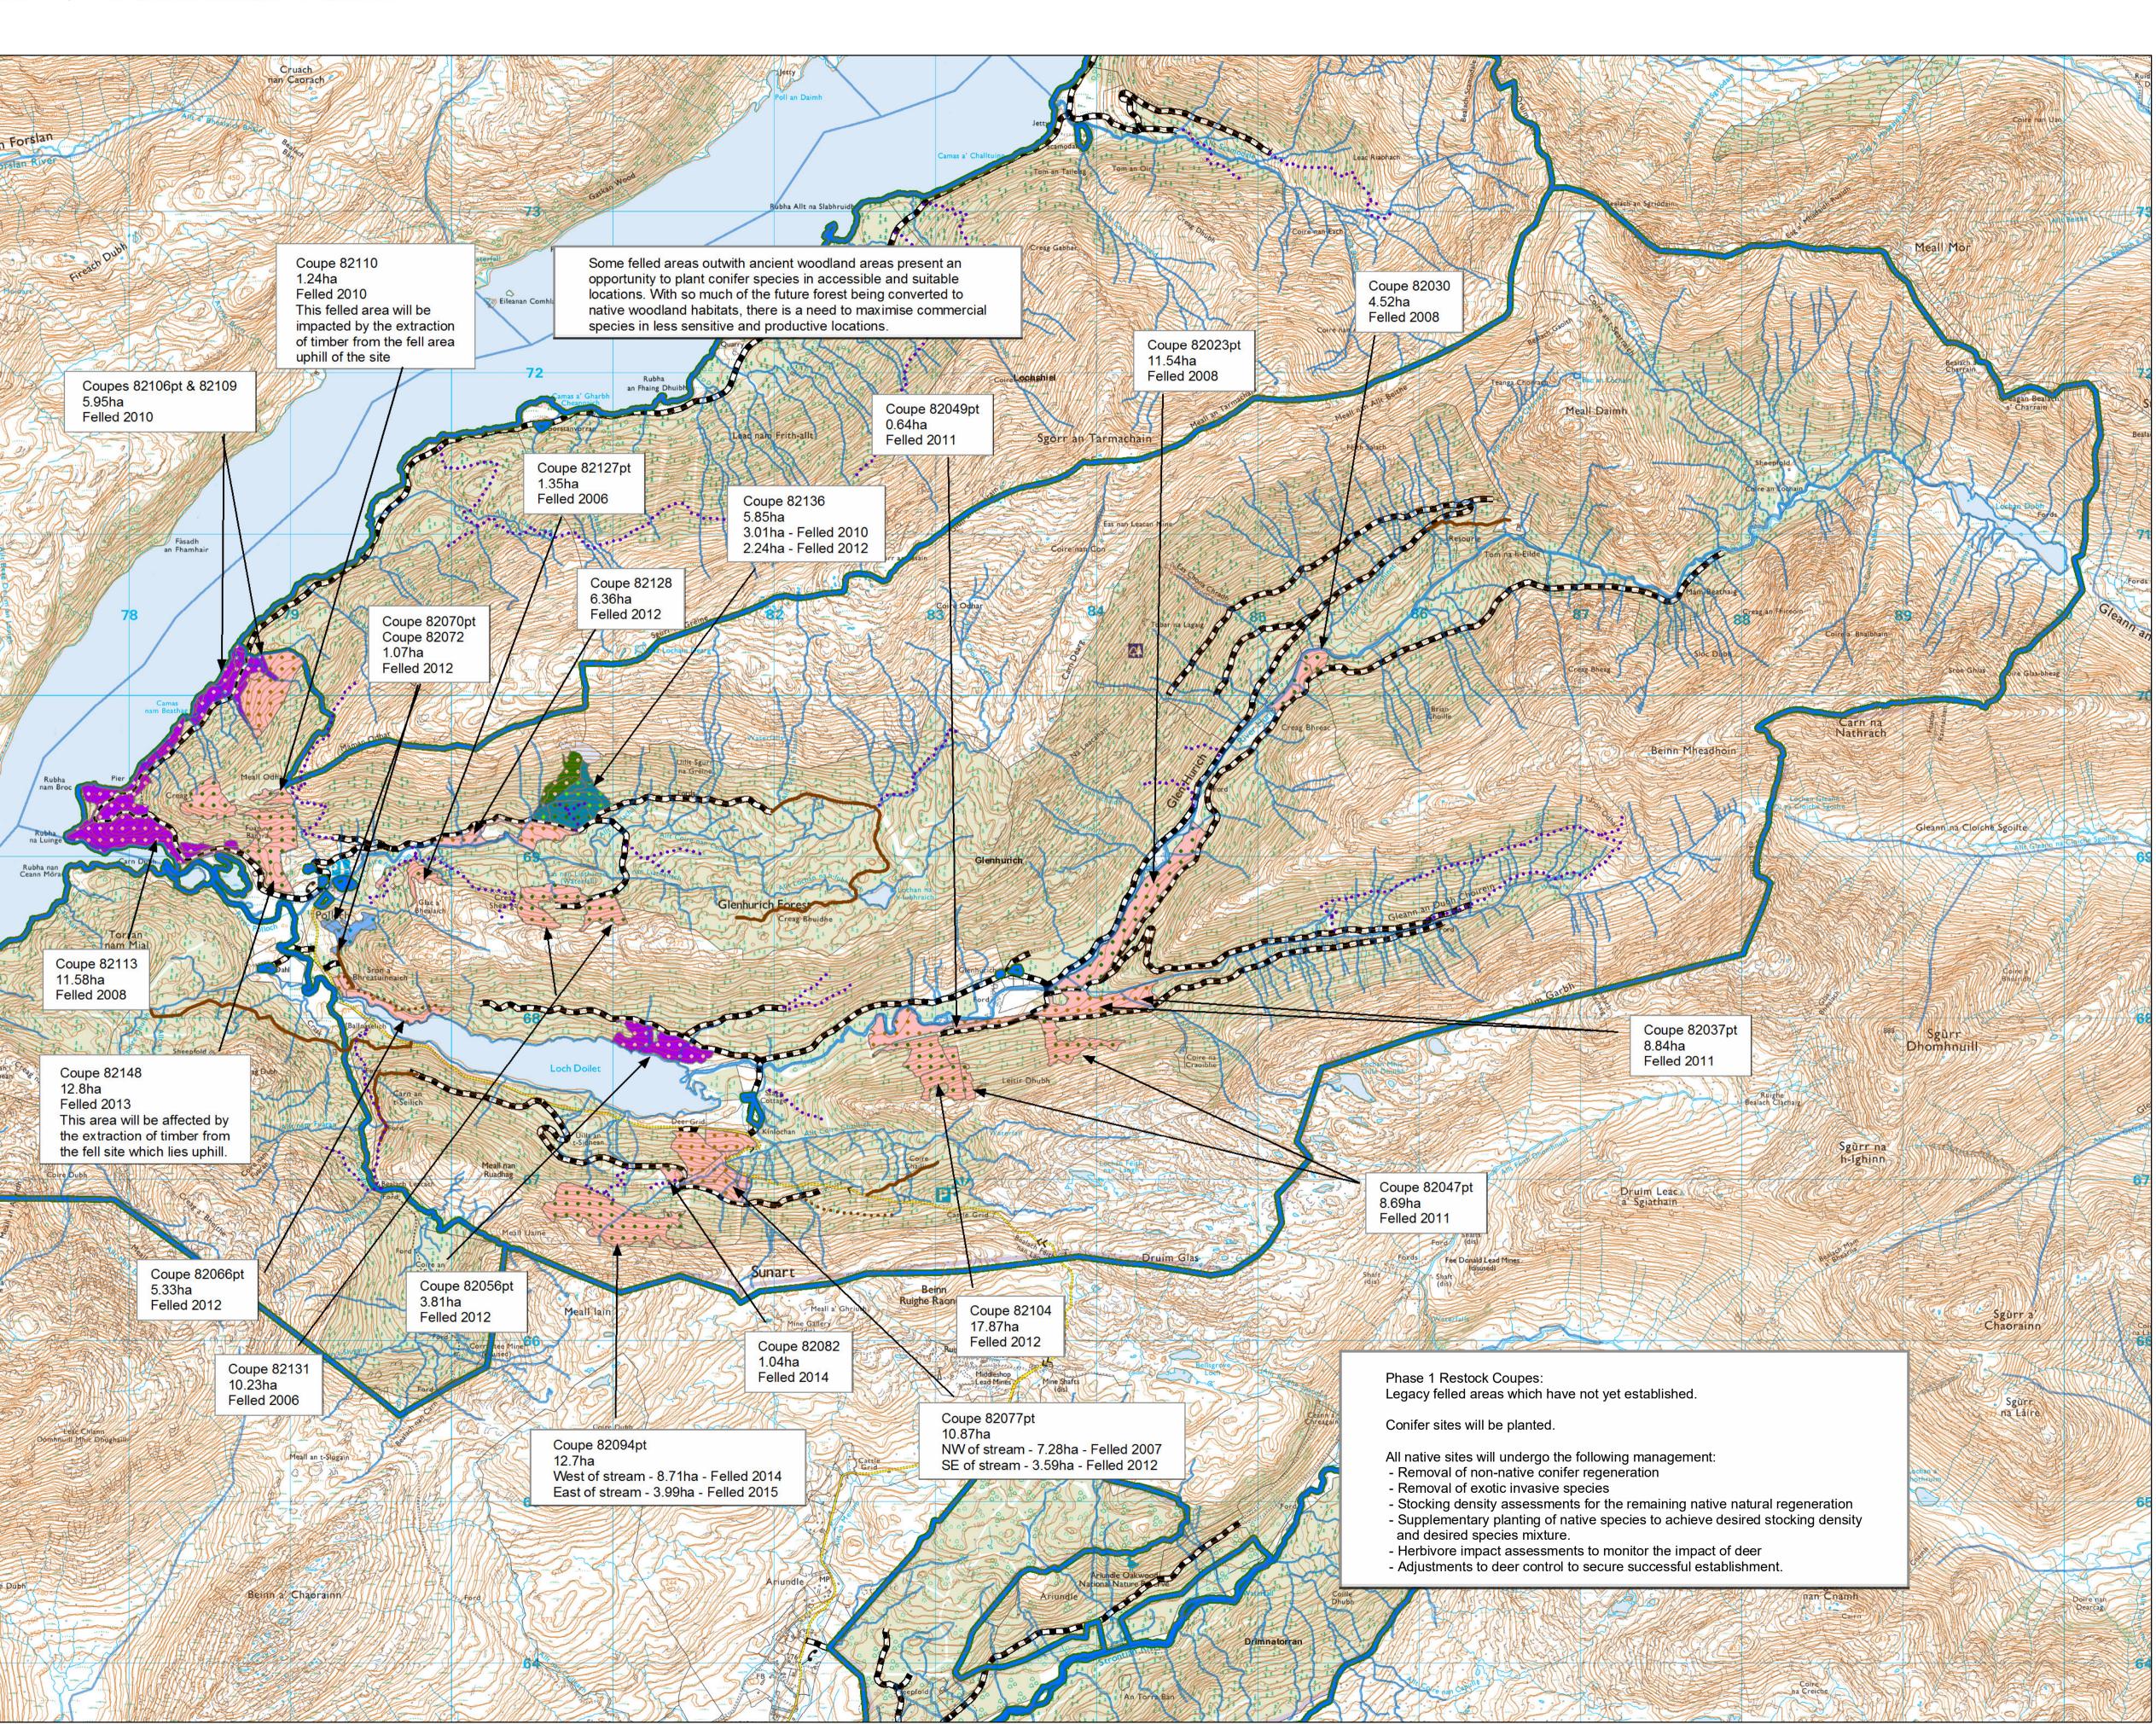

## **Approved Phase 1 restock areas**

Author: Catriona Maclennan Scale @ A1: 1:20,000 Date: 16/09/2022

## **Restock Species Pure and Mixtures** Ash Beech Birch Douglas Fir Larch Lodgepole Pine Norway Spruce ative Mixed/Other Broadleaves Other/Mixed Broadleaves Other/Mixed Conifers Scots Pine Sitka Spruce Open Species Mixture Main colour = Dominant species Dots = Secondary species Sitka spruce with Birch shown here

Ν

Reproduced by permission of Ordnance Survey on behalf of HMSO. © Crown copyright and database right 2022. All rights reserved. Ordnance Survey Licence number 10024925. © Bluesky International Ltd and Getmapping Plc 2022.