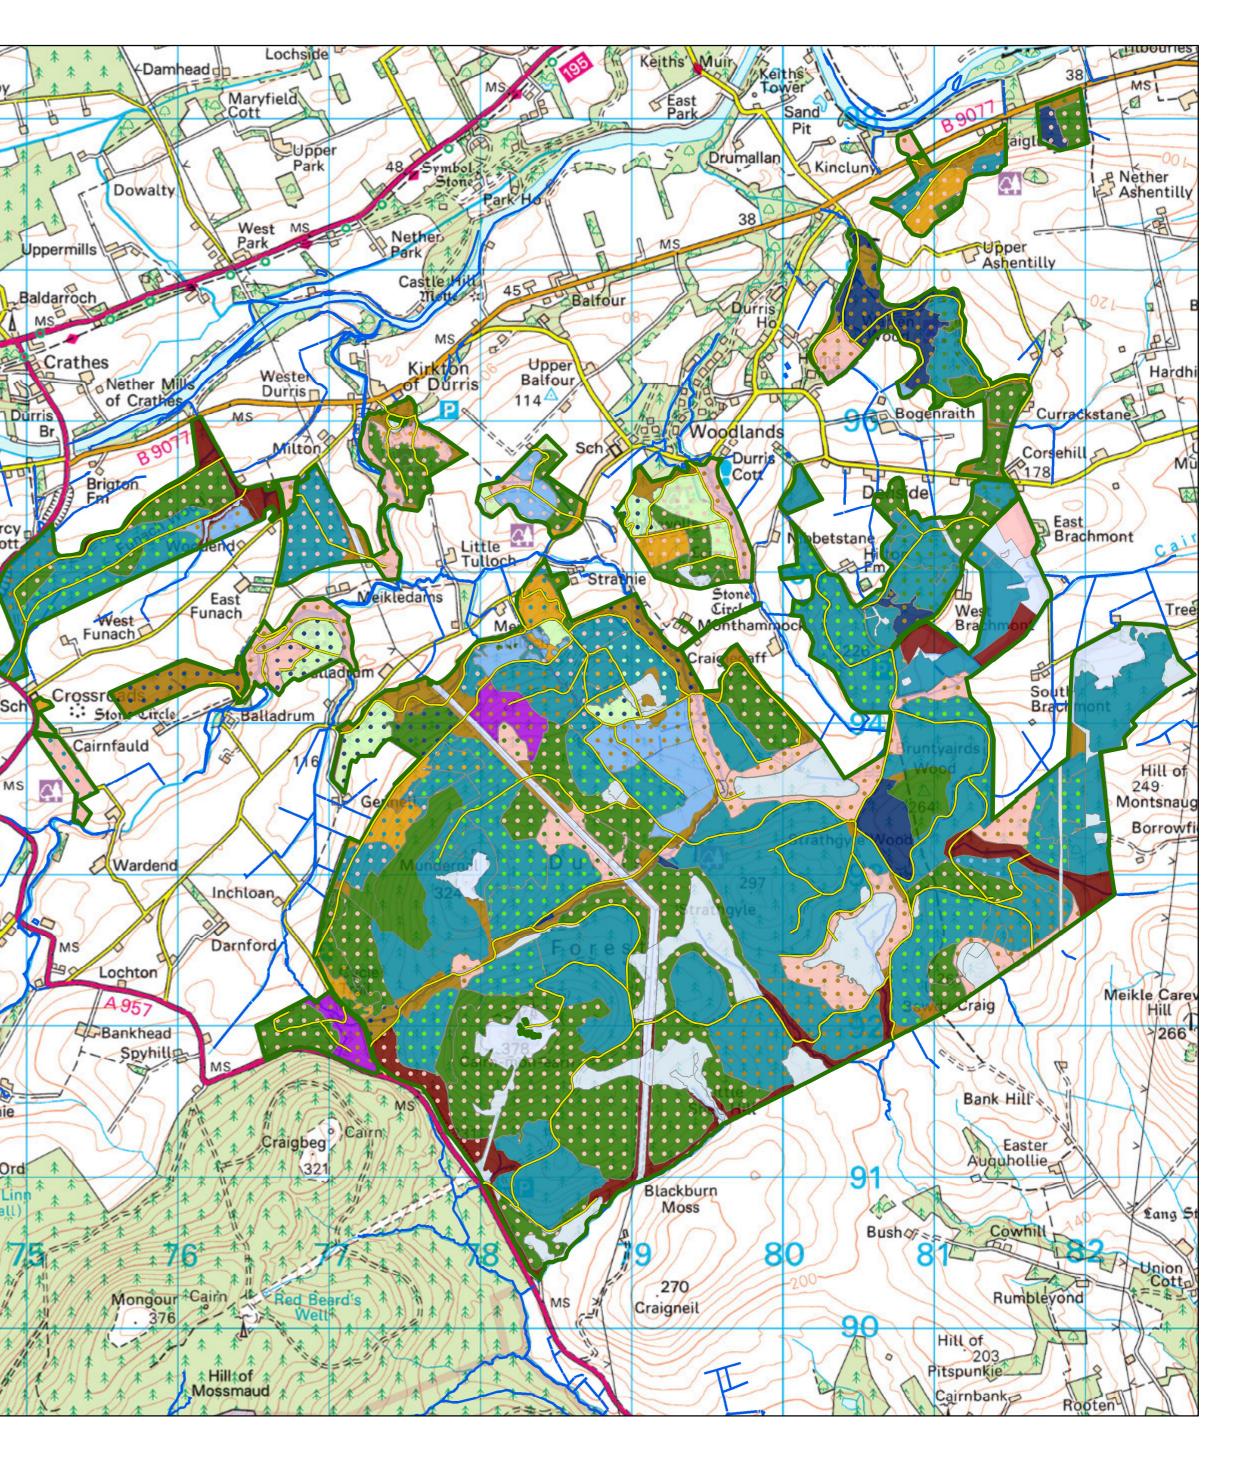

## .Map 8: Long Term Future Species

Scale @ A2: 1:25,000

Date: March 2024

## Legend

Larch with Sitka Spruce Native Mixed BL with Birch Norway Spruce with Birch Norway Spruce with Other BL Norway Spruce with Sitka Oak with Birch Oak with Other BL Other BL with Other Conifers Other BL with Scots Pine Other Conifers with Birch Other Conifers with Other BL Scots Pine with Birch Scots Pine with Douglas Fir Scots Pine with Larch Scots Pine with Other Conifers Scots Pine with Sitka Spruce Sitka Spruce with Birch Sitka Spruce with Douglas Fir Sitka Spruce with Larch Sitka Spruce with Lodgepole Pine Sitka Spruce with Norway Spruce