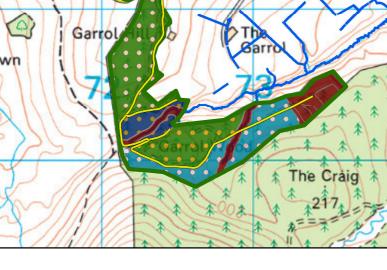

## .Map 8: Long Term Future Species

Scale @ A2: 1:25,000

Date: March 2024

## Legend

Larch with Sitka Spruce Native Mixed BL with Birch Norway Spruce with Birch Norway Spruce with Other BL Norway Spruce with Sitka Oak with Birch Oak with Other BL Other BL with Other Conifers Other BL with Scots Pine Other Conifers with Birch Other Conifers with Other BL Scots Pine with Birch Scots Pine with Douglas Fir Scots Pine with Larch Scots Pine with Other Conifers Scots Pine with Sitka Spruce Sitka Spruce with Birch Sitka Spruce with Douglas Fir Sitka Spruce with Larch Sitka Spruce with Lodgepole Pine Sitka Spruce with Norway Spruce