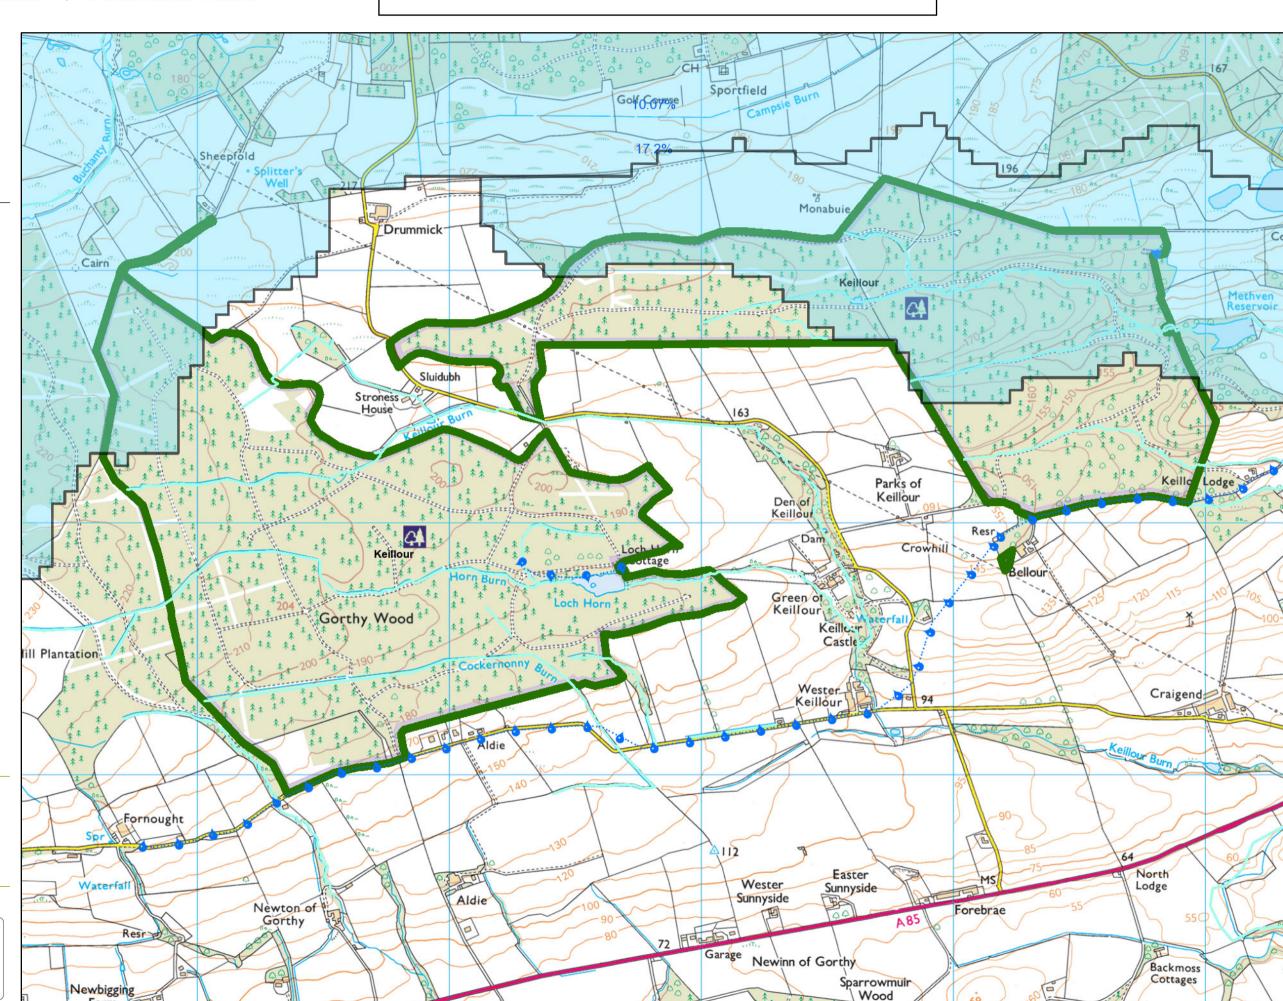

# Map 5. Keillour Forest. Drainage Areas

### Untitled

Author: Ben Griffin

Scale @ A3: 1:15,000

Date: 04/01/2024

#### Legend

#### **Drainage Areas (Scotland)**

Drainage Areas (Scotland)

Drainage Areas - NFI

0 - 20%

20% - 30%

30% - 40%

40% +

#### **Water Pipelines**

>-- Water Pipelines

#### Watercourses

Watercourses

#### **Blocks**

Blocks

Reproduced by permission of Ordnance Survey on behalf of HMSO.
© Crown copyright and database right 2024. All rights reserved.
Ordnance Survey Licence number 100024925.
© Getmapping Plc and Bluesky International Limited 2024.