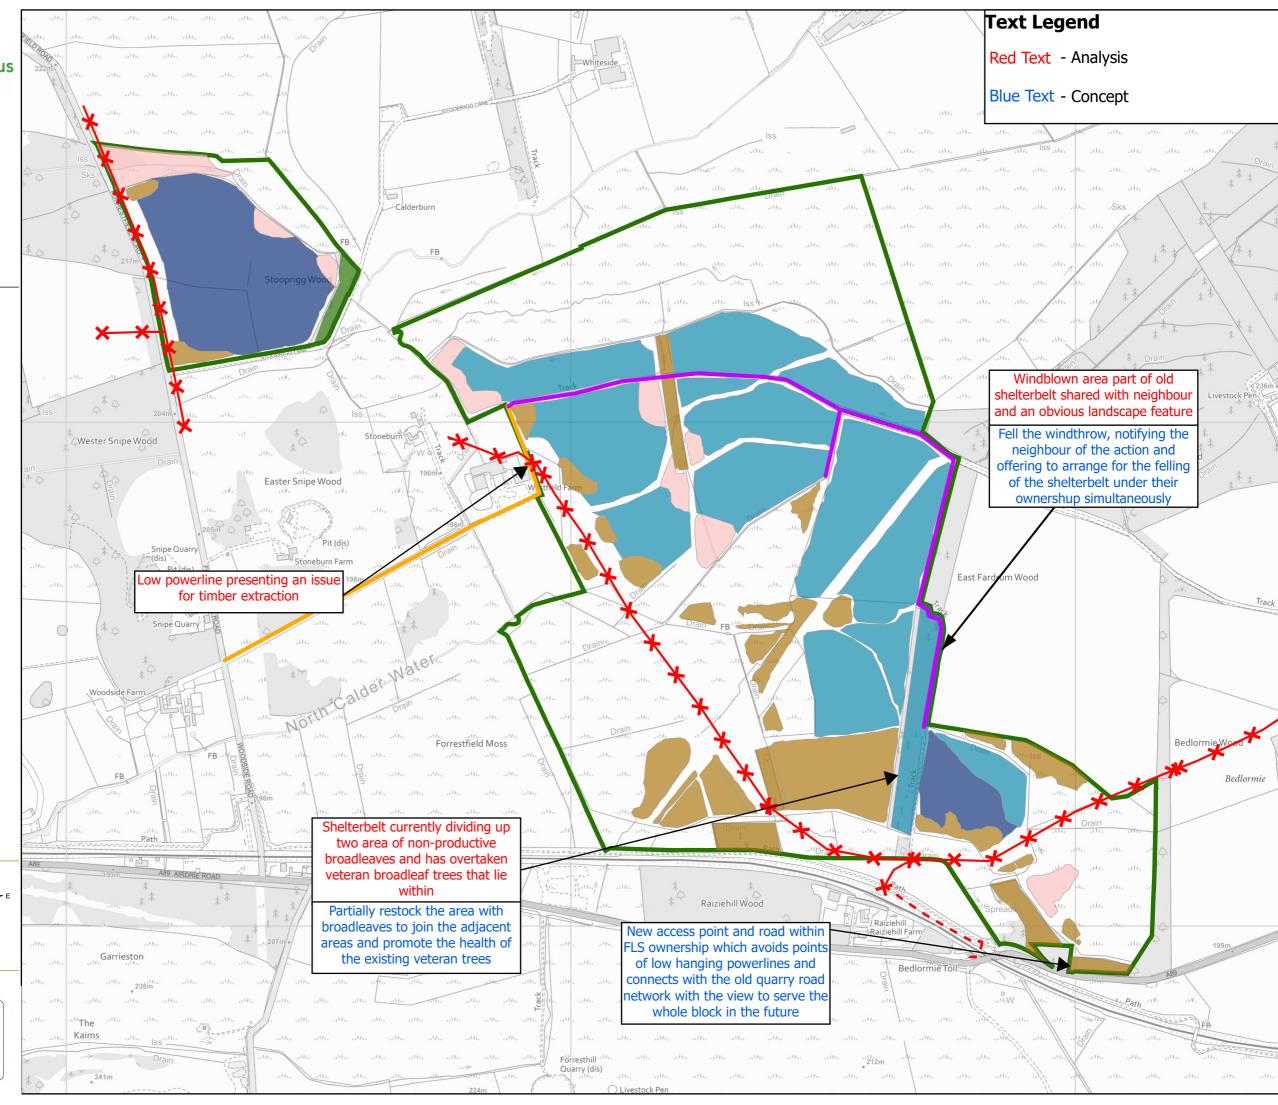

# M3 - Analysis and **Concept Map**

Author: Joseph Brennan Scale @ A3: 1:7,500

Date: 6/6/2024

#### Legend

Westfield Boundary

### Sub-compartments - Species

Sitka Spruce

Other/Mixed Conifers

Scots Pine

Other/Mixed Broadleaves

No Species

#### Roads

**Current Access Route** 

Old Quarry Road

## **Electricity Powerlines**

Overhead powerline

Underground powerline

Reproduced by permission of Ordnance Survey on behalf of HMSO. © Crown copyright and database right [2024]. All rights reserved. Ordnance Survey Licence number [100021242]. © Getmapping Plc and Bluesky International Limited 2024.