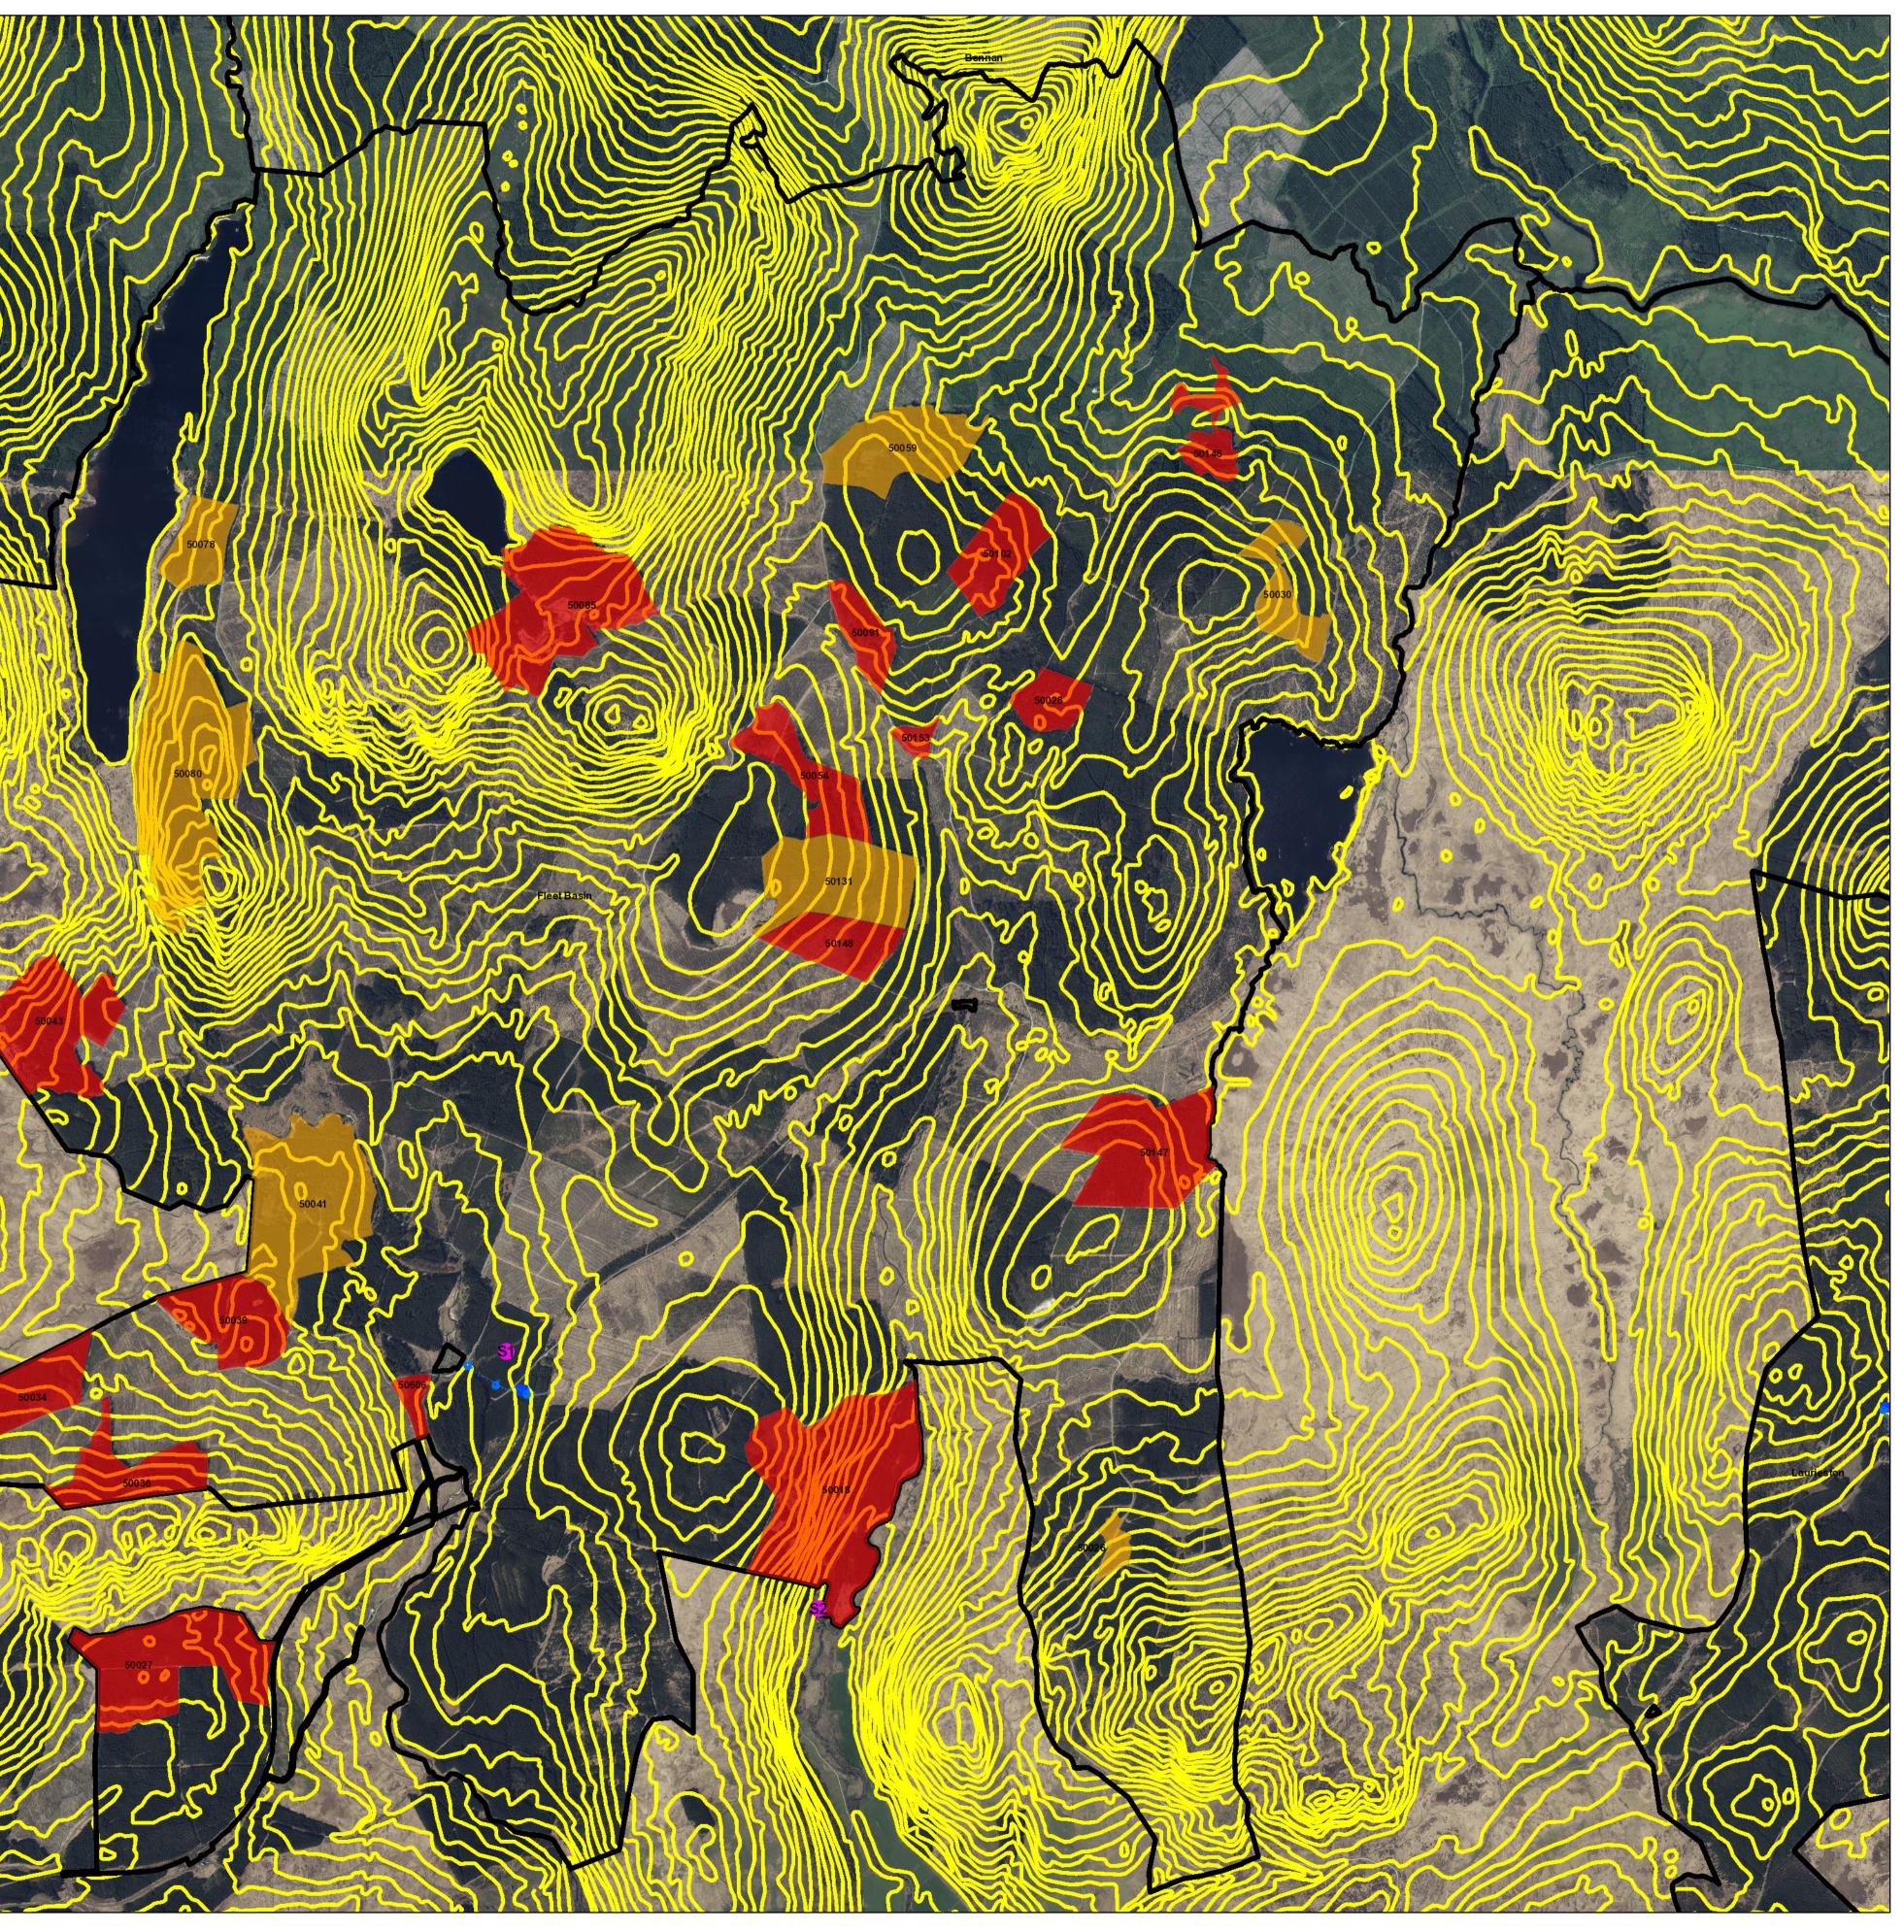

## Map 1 Private Water Supplies

Author: Stephen Stables Scale @ A1: 1:20,000 Date: 27/06/2023

|                   | fleetwatersupplies                                              |
|-------------------|-----------------------------------------------------------------|
| cenari<br>Felling | o Management Coupes<br>Year)                                    |
|                   | Felled or fell year<br>requires review<br>(before current year) |
|                   | Phase 1 felling (2024 -<br>2028)                                |
|                   | Phase 2 felling (2029 -<br>2033)                                |
|                   | ,<br>Phase 3 felling (2034 -<br>2038)                           |
|                   | ,<br>Phase 4 felling (2039 -<br>2043)                           |
|                   | ,<br>Phase 5 felling (2044 -<br>2048)                           |
|                   | ,<br>Phase 6 felling (2049 -<br>2053)                           |
|                   | ,<br>Phase 7 felling (2054 -<br>2058)                           |
|                   | After 2058                                                      |
|                   | Long Term Retention<br>(Fell after Phase 3)                     |
|                   | Natural Reserve                                                 |
|                   | Minimum Intervention                                            |
|                   | Coppice                                                         |
|                   | Low Impact<br>Silviculture                                      |
|                   | Open                                                            |
| $\boxtimes$       | Missing Data                                                    |
| Nater Pi          | ipelines                                                        |
| 5                 | Water Pipelines                                                 |
| Nater S           | upply Points                                                    |
|                   | Water Supply Points                                             |
|                   | Blocks                                                          |
|                   | OS 50k Contours (GB)                                            |

0 0.1750.35 0.7 1.05 1.4

Reproduced by permission of Ordnance Survey on behalf of HMSO. © Crown copyright and database right 2023. All rights reserved. Ordnance Survey Licence number 100024925. © Getmapping Plc and Bluesky International Limited 2023.