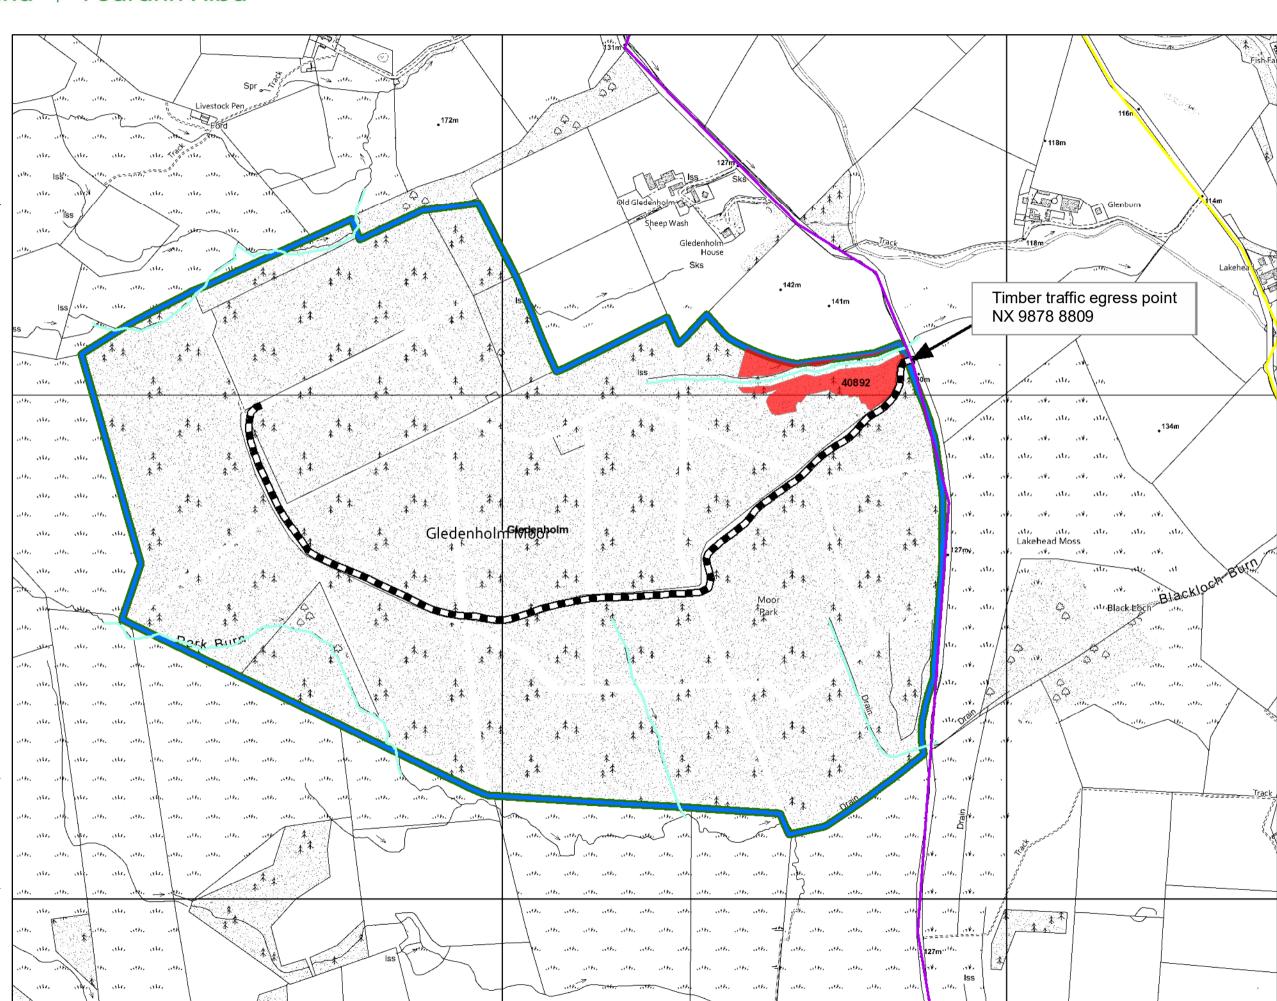

## **Timber Haulage** Scale @ A3: 1:7,500 Date: 17/07/2024 Legend **Timber Transport Routes** Consultation Route Restricted Route Severely Restricted Excluded Route In Forest Haul Road After 2059 Long Term Retention One Way Agreed (Fell after Phase 3) Natural Reserve Permit Route Watercourses Coppice Forest Roads Low Impact Silviculture Forest Roads Scenario Management Coupes (Felling Year) Missing Data Felled or fell year requires review Land Management Plan Areas (before current year) Land Management Plan Areas Blocks Blocks