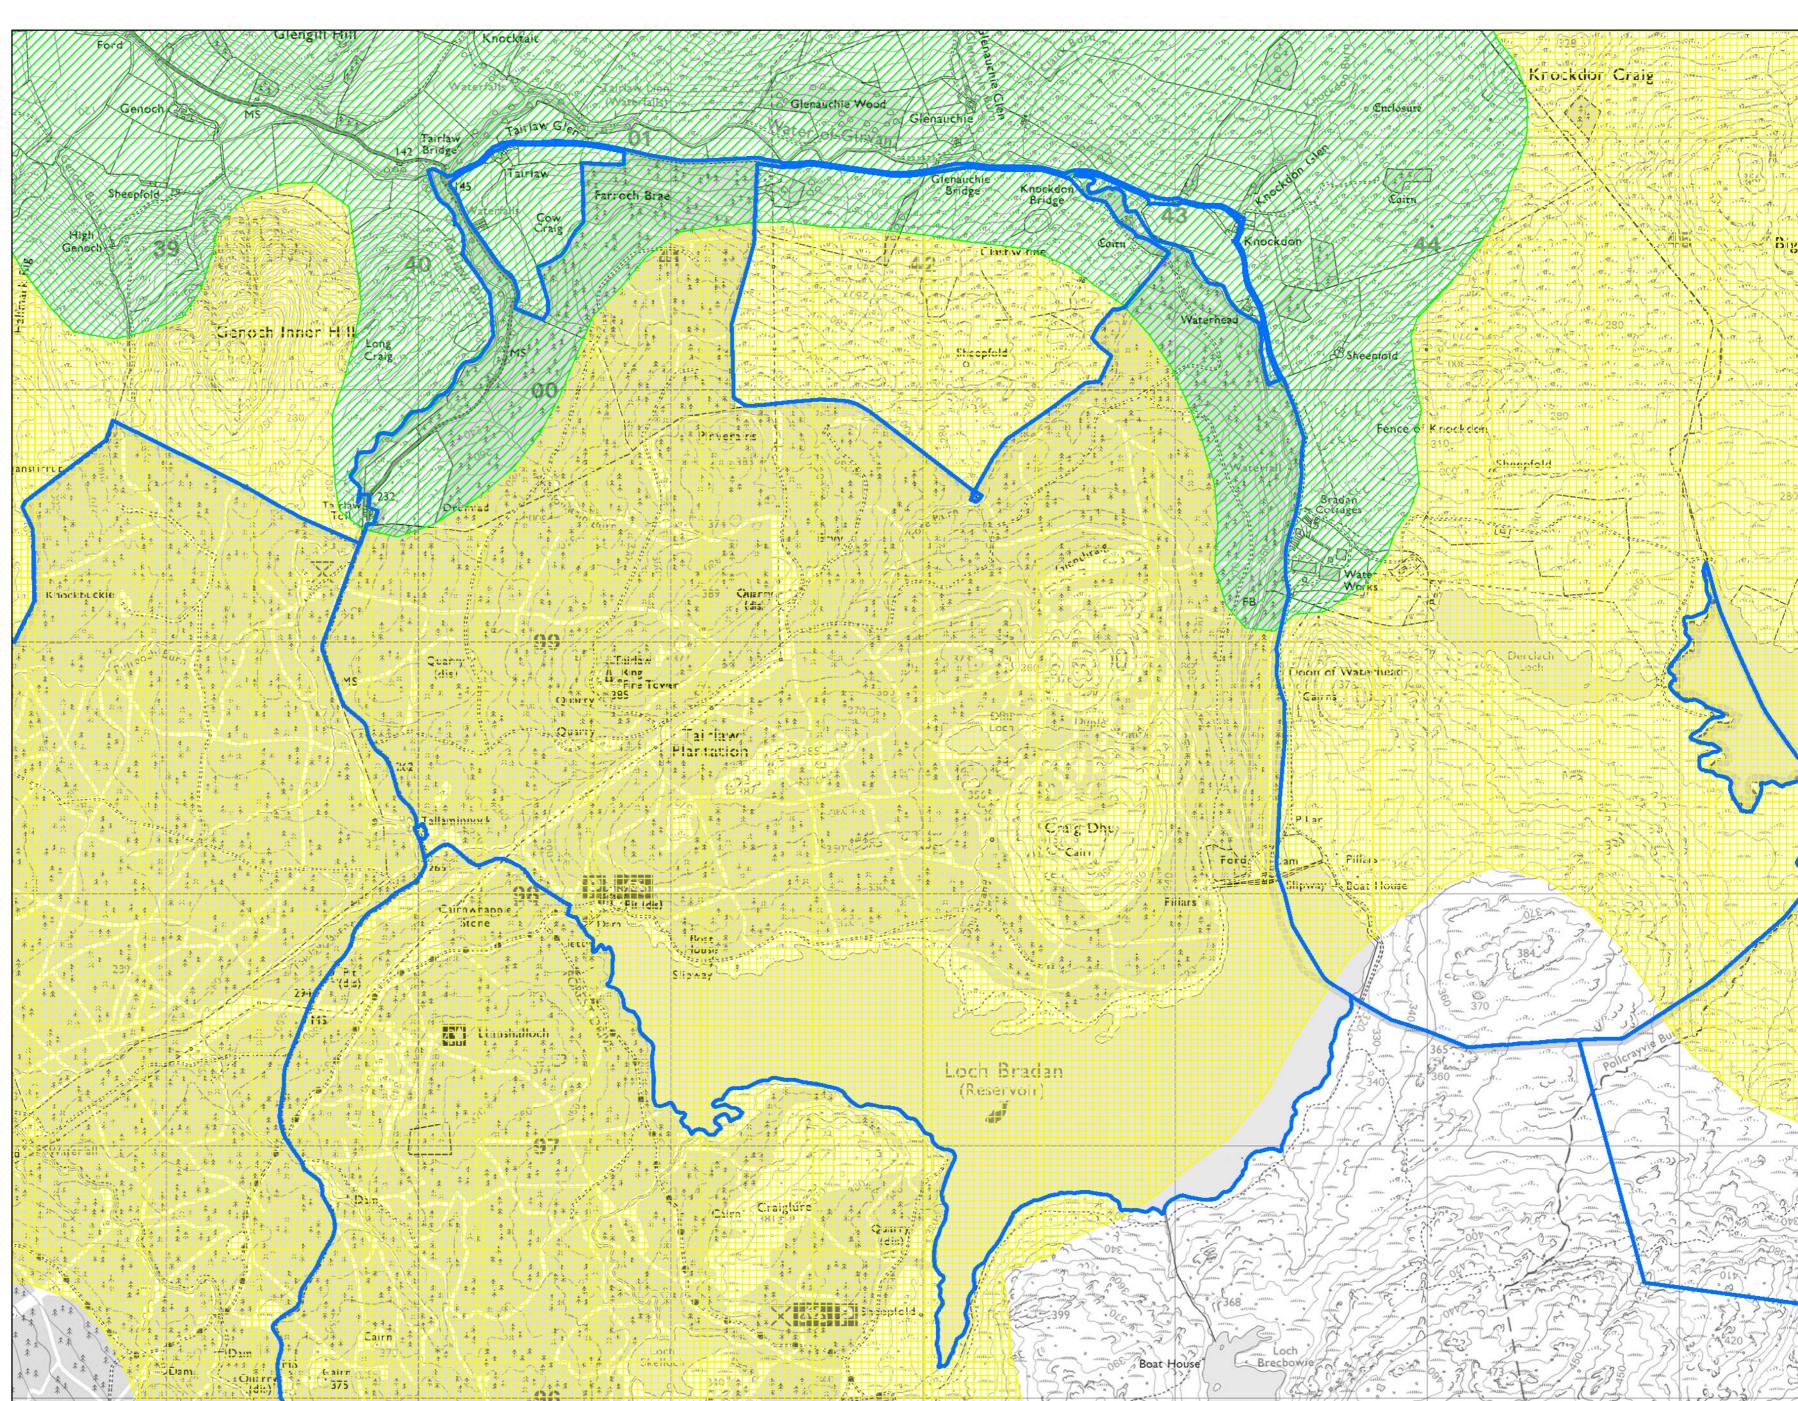

## **Tairlaw Land Management Plan** Map 11 - Landscape Character Type

Author: Laura Green

Scale @ A2: 1:15,000

Date: 28/11/2023

## Legend

## Landscape Character

Pastoral Valleys -Ayrshire - LCT 76

Foothills - Ayrshire -LCT 72

Reproduced by permission of Ordnance Survey on behalf of HMSO. © Crown copyright and database right 2023. All rights reserved.

Ordnance Survey Licence number 100024925. © Getmapping Plc and Bluesky International Limited 2023.

Scotland's national forests and land are responsibly managed to the **UK Woodland** Assurance Standard.