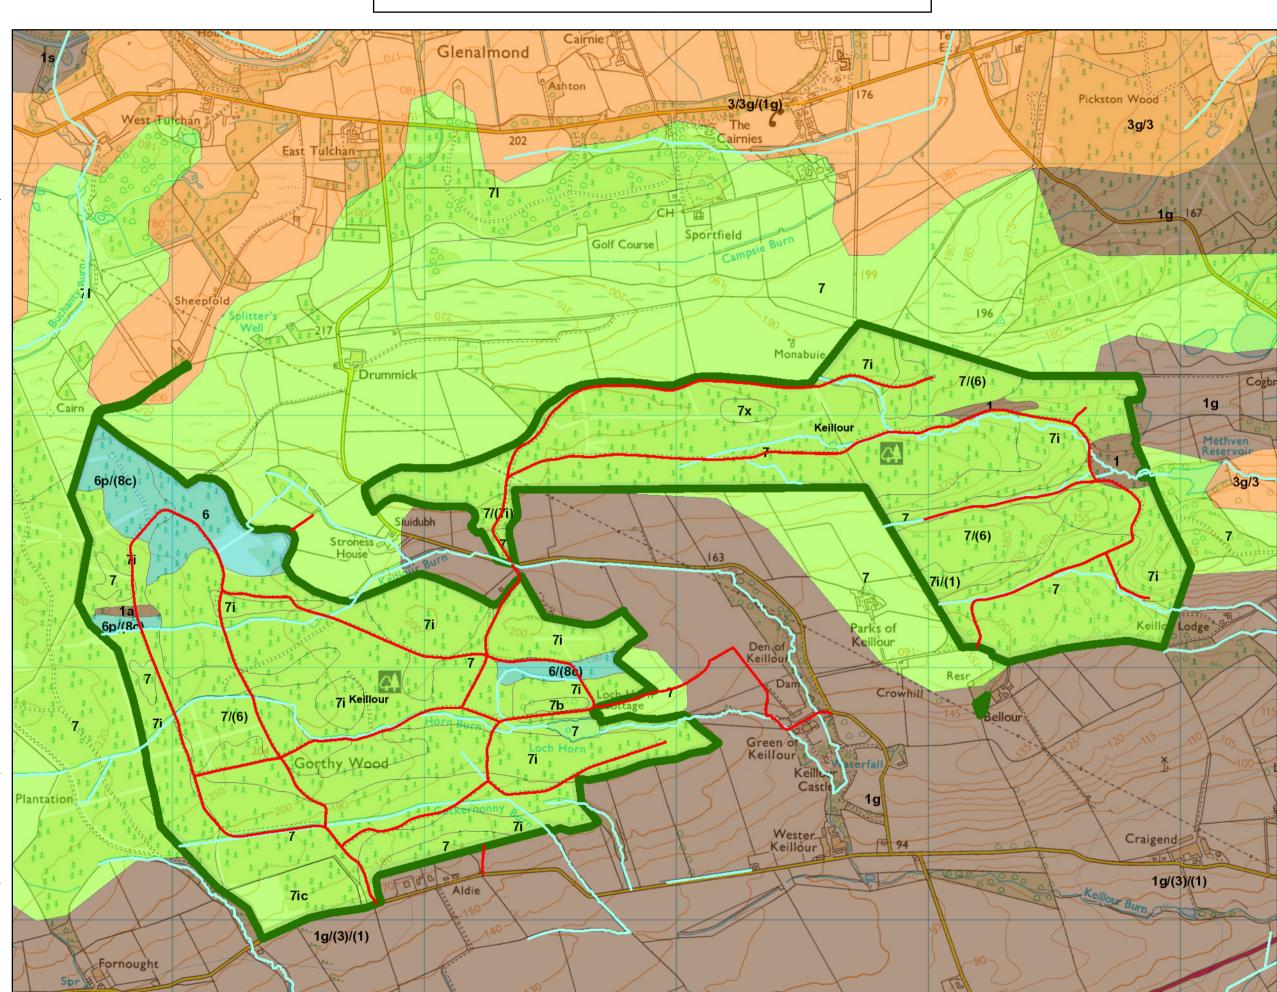

# Map 3. Keillour Forest- Soils

### Legend

Forest Roads

#### Watercourses

Watercourses

#### **Blocks**

Blocks

3 [Typical Podzol]

3m [Hardpan Podzol] 4 [Typical Ironpan Soil]

4z [Podzolic Ironpan Soil]

4b [Intergrade Ironpan Soil]

5 [Typical Ground-Water Gley]

5b [Brown Ground-Water Gley]

6 [Typical Peaty Surface-Water

6z [Podzolic Peaty Surface-Water Gley]

7 [Typical Surface-Water Gley]

7z [Podzolic Surface-Water Gley]

7b [Brown Surface-Water Gley]

8a [Phragmites (or Fen) Bog]

8b [Juncus articulatus or acutiflorus Bog]

8c [Juncus effusus Bog]

8d [Carex Bog]

Reproduced by permission of Ordnance Survey on behalf of HMSO. © Crown copyright and database right 2024. All rights reserved. Ordnance Survey Licence number 100024925.