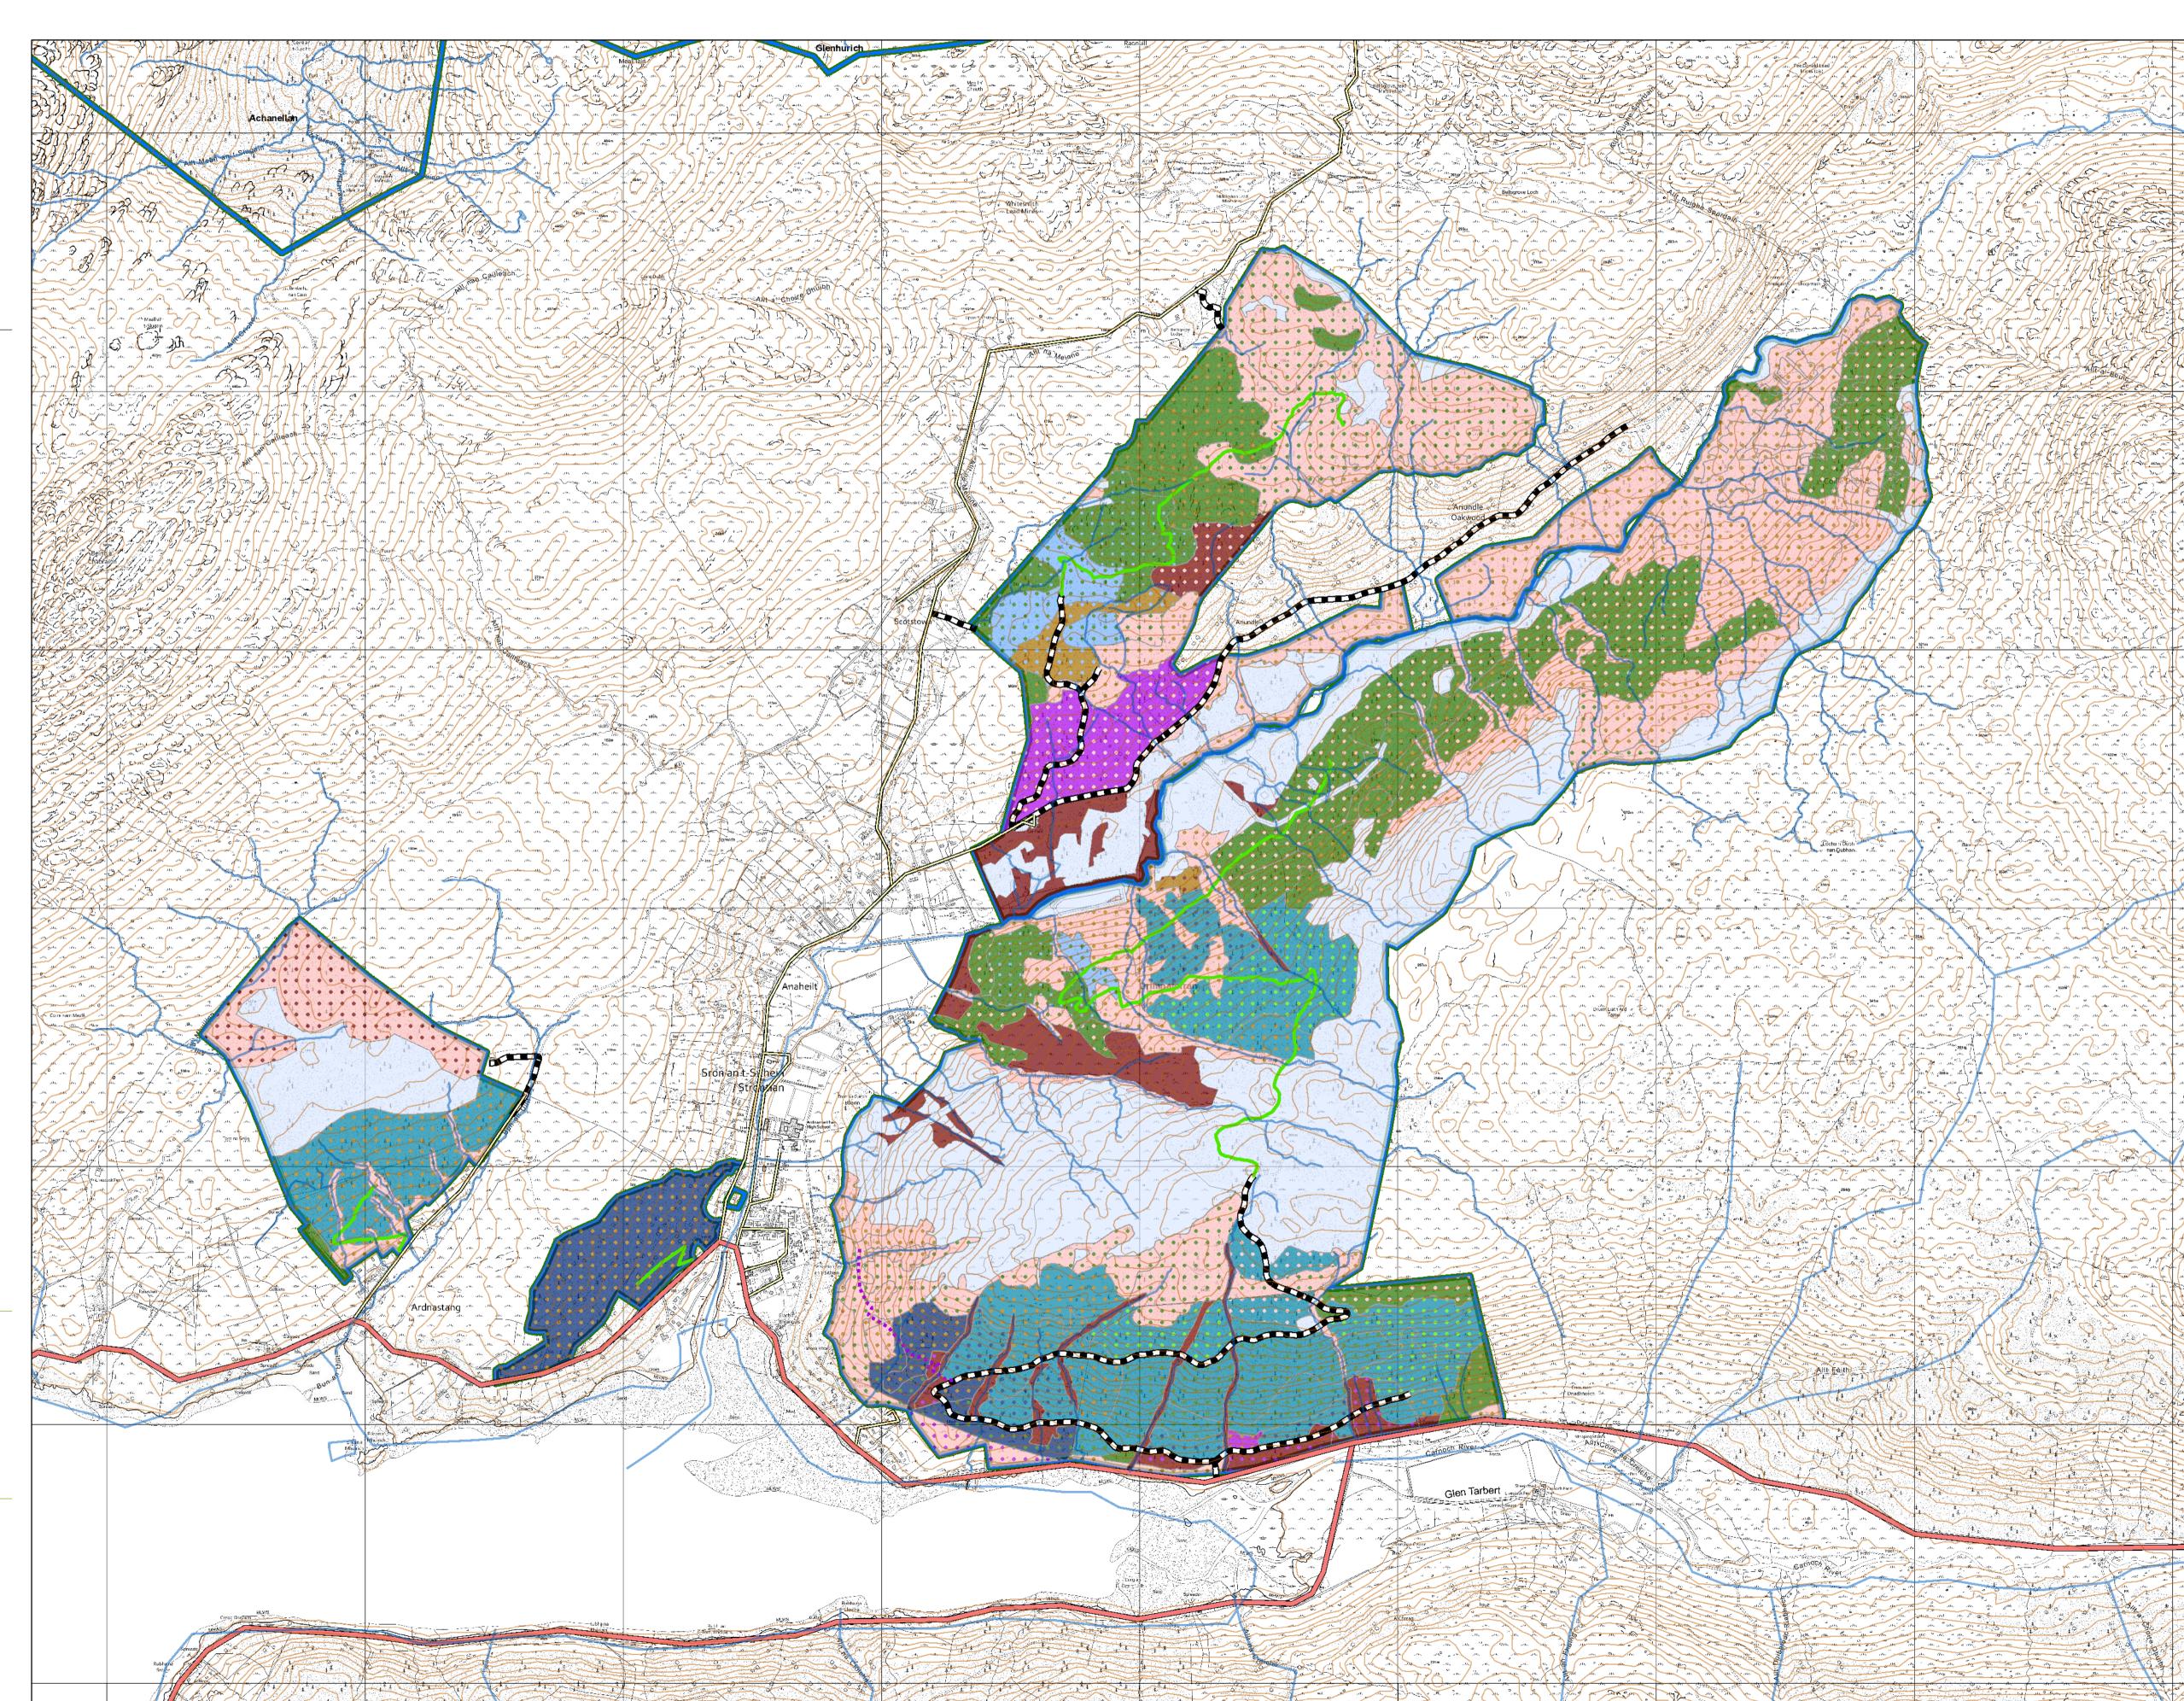

## Future Restock pure & mixtures

Author: Catriona Maclennan

Scale @ A1: 1:12,500

Date: 24/08/2022

## Restock Species **Pure and Mixtures**

Douglas Fir

Lodgepole Pine

Norway Spruce

ative Mixed/Other Broadleaves Other/Mixed Broadleaves

Other/Mixed Conifers

Sitka Spruce

Open

Species Mixture

Main colour = Dominant species
Dots = Secondary species
Sitka spruce with Birch shown here

Reproduced by permission of Ordnance Survey on behalf of HMSO.
© Crown copyright and database right 2022. All rights reserved.
Ordnance Survey Licence number 10024925.
© Bluesky International Ltd and Getmapping Plc 2022.