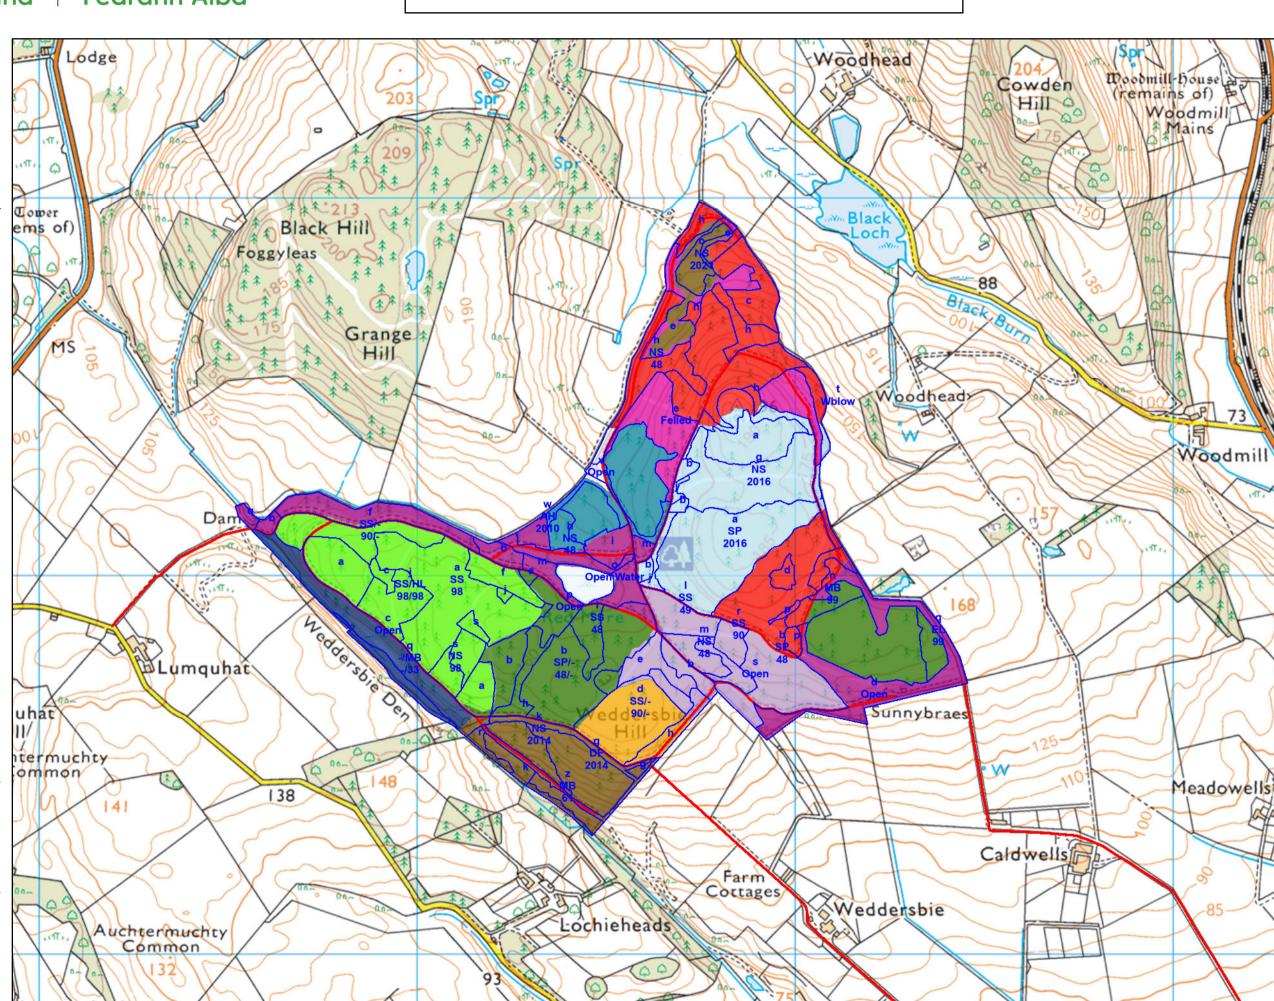

# **Weddersby Management Map**

### Untitled

Author: Ben Griffin

Scale @ A3: 1:10,000

Date: 08/09/2023

#### Legend

Sı

Sub-compartments
Forest Roads

## Scenario Management Coupes (Felling Year)

Felled or fell year requires review (before current year)

Phase 1 felling (2024 - 2028)

Phase 2 felling (2029 - 2033)

Phase 3 felling (2034 -

2038)
Phase 4 felling (2039 -

2043)
Phase 5 felling (2044 -

Phase 6 felling (2049 -

Phase 7 felling (2054 -

After 2058

Long Term Retention (Fell after Phase 3)

Natural Reserve

Minimum Intervention

Coppic

Low Impact Silviculture

Oper

Missing Data

Reproduced by permission of Ordnance Survey on behalf of HMSO.
© Crown copyright and database right 2023. All rights reserved.
Ordnance Survey Licence number 100024925.
© Getmapping Plc and Bluesky International Limited 2023.

Scotland's national forests and land are responsibly managed to the UK Woodland Assurance Standard.