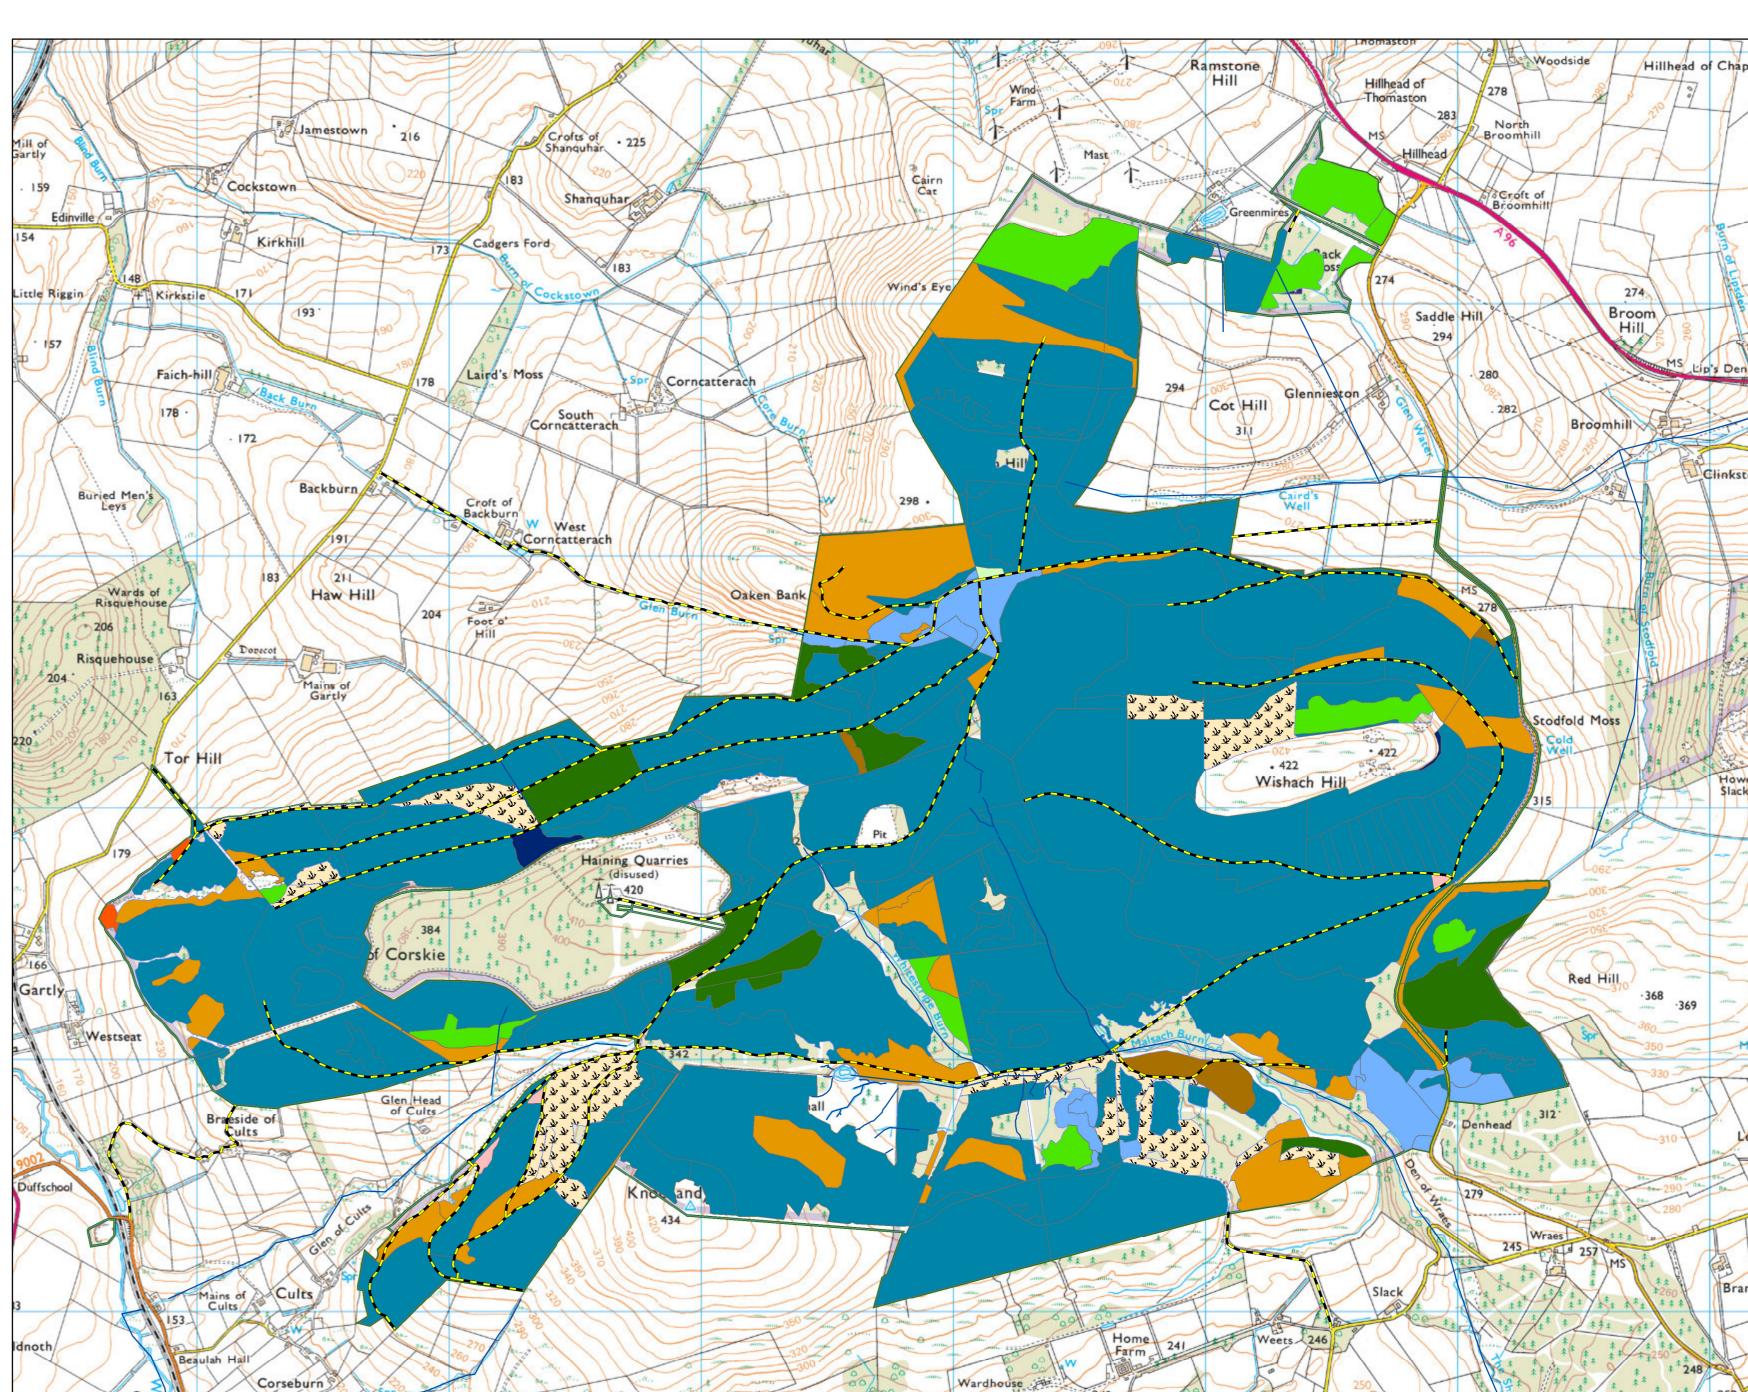

## Gartly Land Management Plan 2023

Map 3: Current Species (largest component)

Scale @ A2: 1:15,000 Date: November 2022

## Legend Watercourses Forest Roads Beech Birch Other/Mixed Broadleaves Other/Mixed Conifers

Larch
Lodgepole Pine

Douglas Fir

Norway Spruce
Scots Pine

Sitka Spruce

Open

Felled

Reproduced by permission of Ordnance Survey on behalf of HMSO. © Crown copyright and database right [2022]. All rights reserved. Ordnance Survey Licence number [100021242].