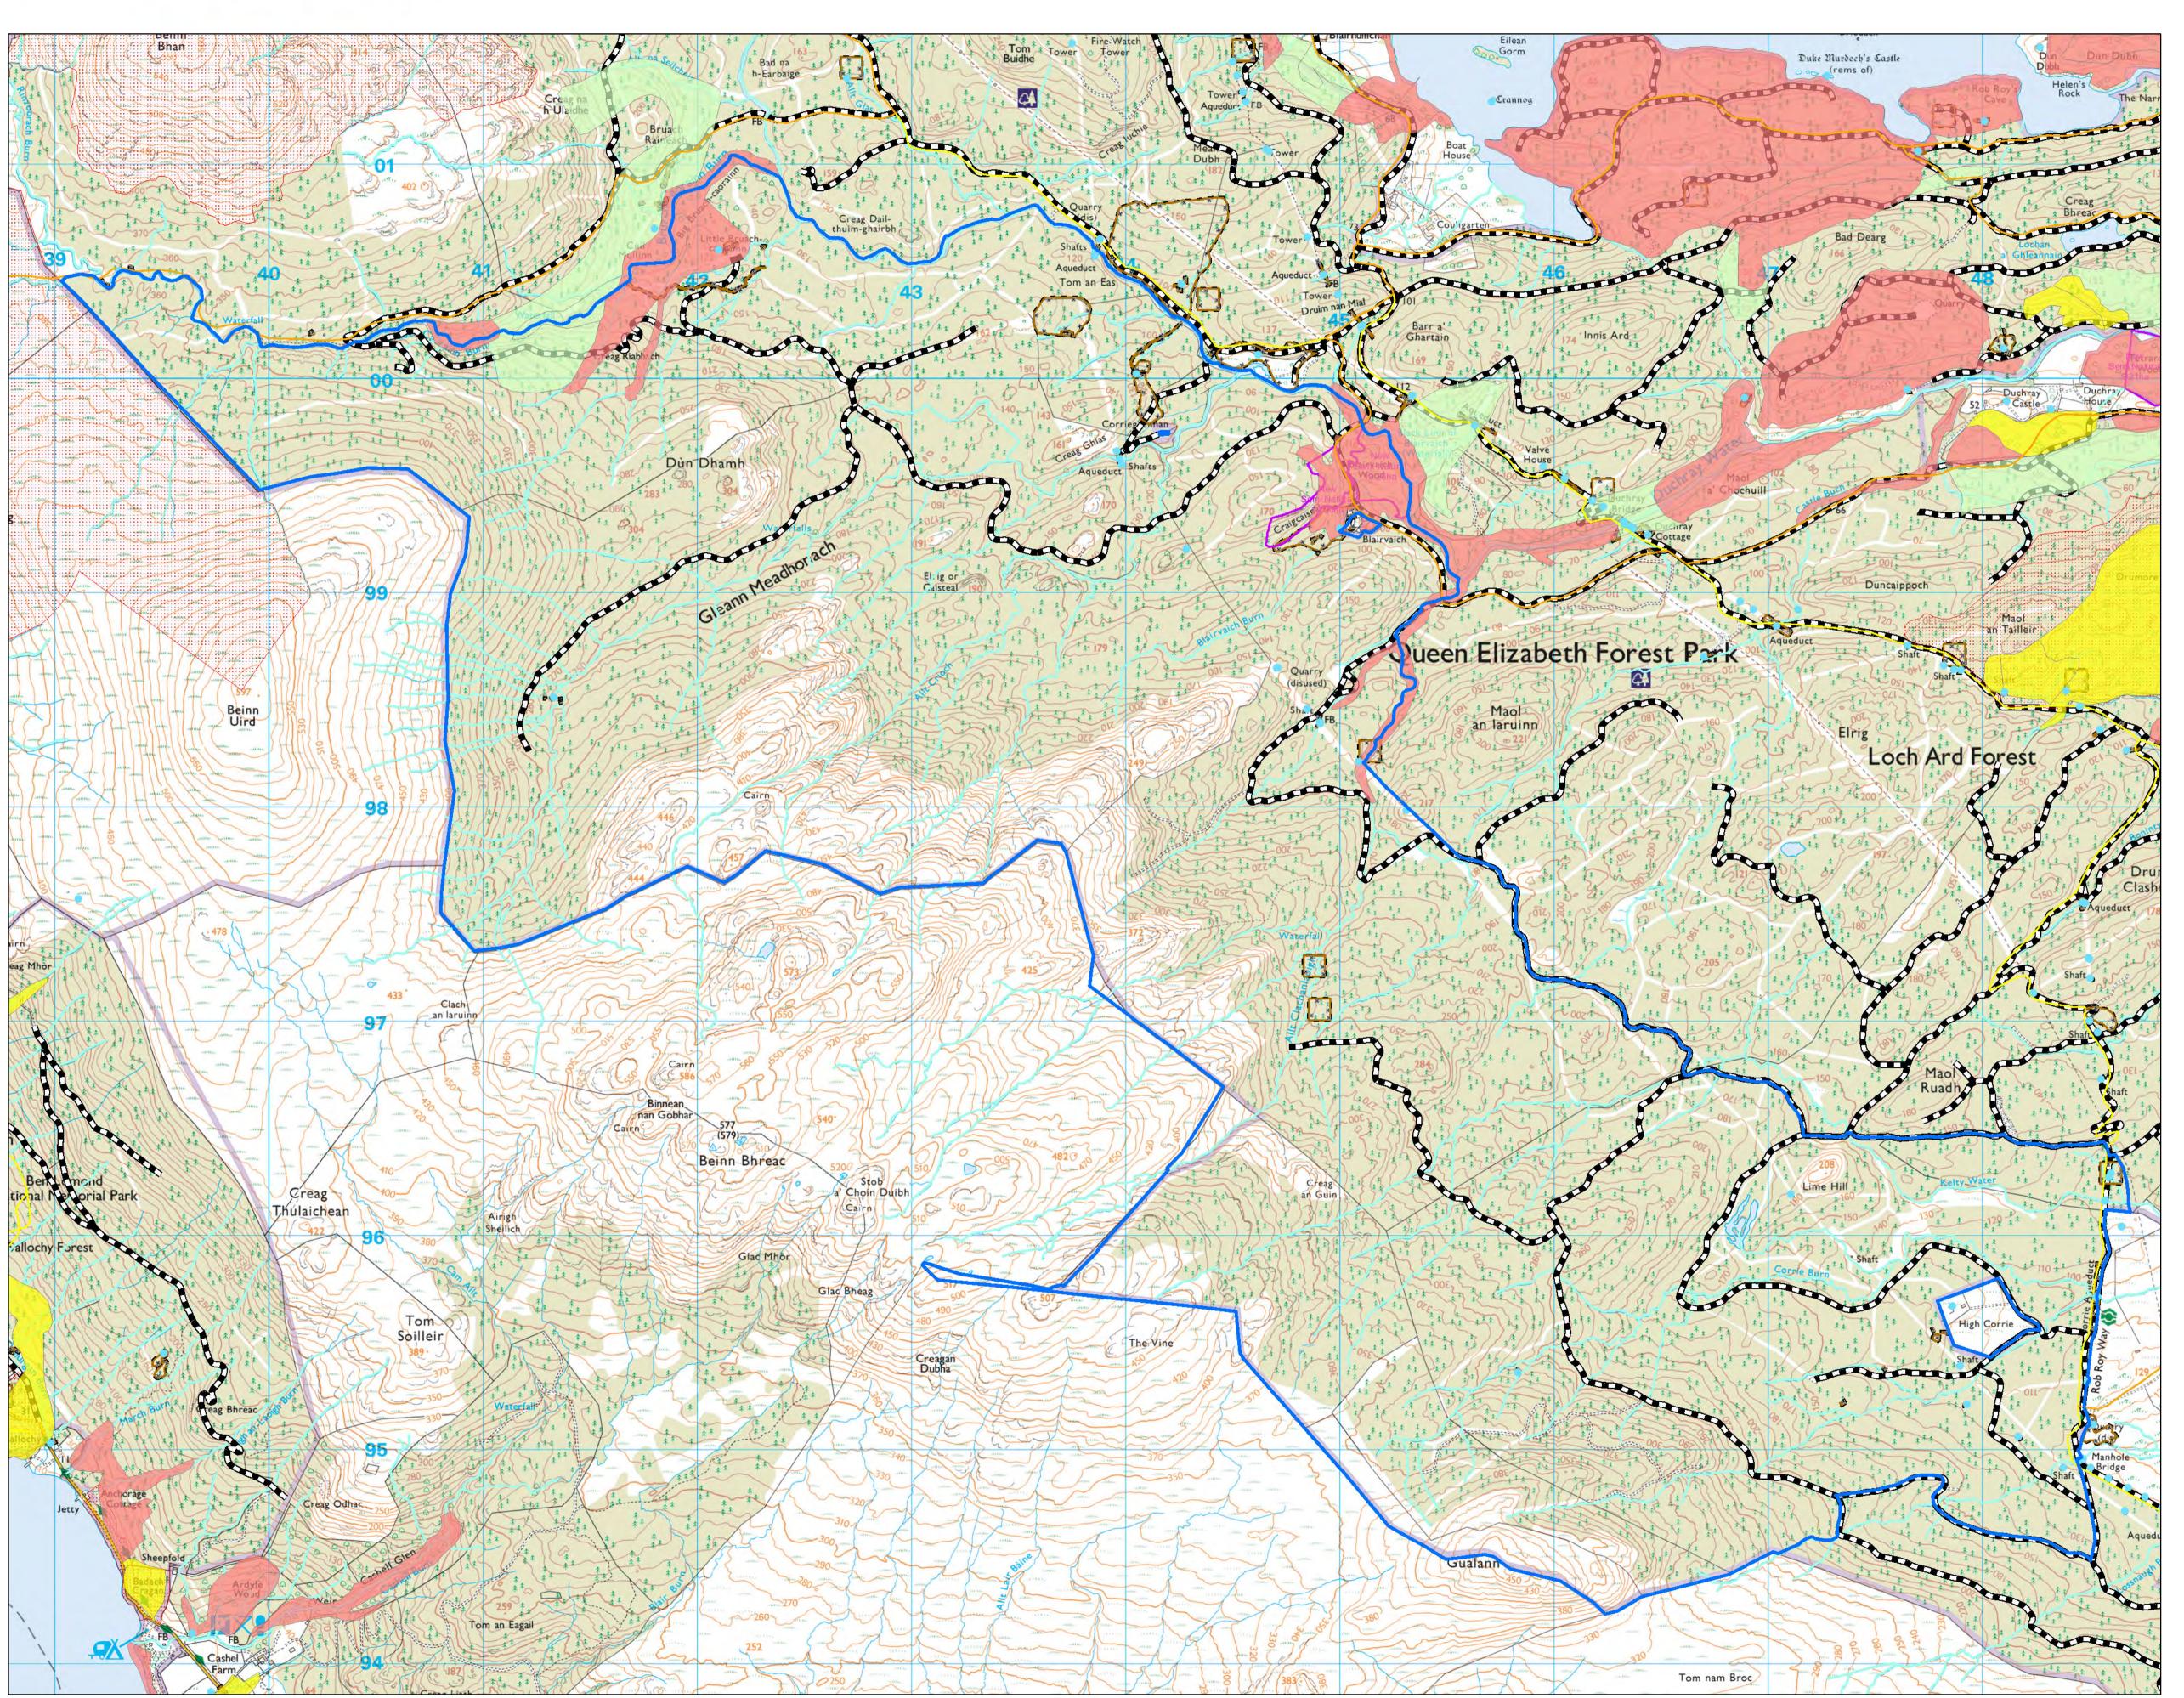

## West Loch Ard Land Management Plan M6 Heritage and Conservation

Author: Simon Turner

Scale @ A1: 1:15,000

## Date: 13/04/2021

| Legen                | u                                                    |   |
|----------------------|------------------------------------------------------|---|
| Land M               | anagement Plan Areas                                 |   |
|                      | Land Management<br>Plan Areas                        |   |
|                      | l Monuments Record<br>tland (Scot.)                  |   |
| •                    | National Monuments<br>Record for Scotland<br>(Scot.) |   |
| ScotWa               | ys Rights of Way                                     |   |
| _                    | Vindicated                                           |   |
|                      | Asserted                                             |   |
| —                    | Claimed                                              |   |
|                      | Other Route (Potential<br>RoW)                       |   |
| —                    | Lost                                                 |   |
| Ancient              | Woodland Inventory                                   |   |
|                      | Ancient (of semi-<br>natural origin)                 |   |
|                      | Long-Established (of<br>plantation origin)           |   |
|                      | Other (on Roy map)                                   |   |
| Natural              | Reserves                                             |   |
|                      | Natural Reserves                                     |   |
| Heritag              | 9                                                    |   |
|                      | Heritage                                             |   |
| Sites of<br>Interest | Special Scientific                                   |   |
|                      | Sites of Special<br>Scientific Interest              |   |
| Forest I             | Roads                                                |   |
|                      | Forest Roads                                         |   |
| Waterco              | ourses                                               |   |
|                      | Watercourses                                         |   |
|                      |                                                      |   |
|                      |                                                      |   |
|                      |                                                      |   |
|                      |                                                      |   |
|                      |                                                      |   |
|                      |                                                      |   |
|                      |                                                      |   |
|                      |                                                      |   |
|                      |                                                      |   |
|                      |                                                      |   |
|                      |                                                      | Ν |
|                      | km                                                   |   |
| 0 0 1 2              | 50.25 0.5 0.75 1                                     |   |