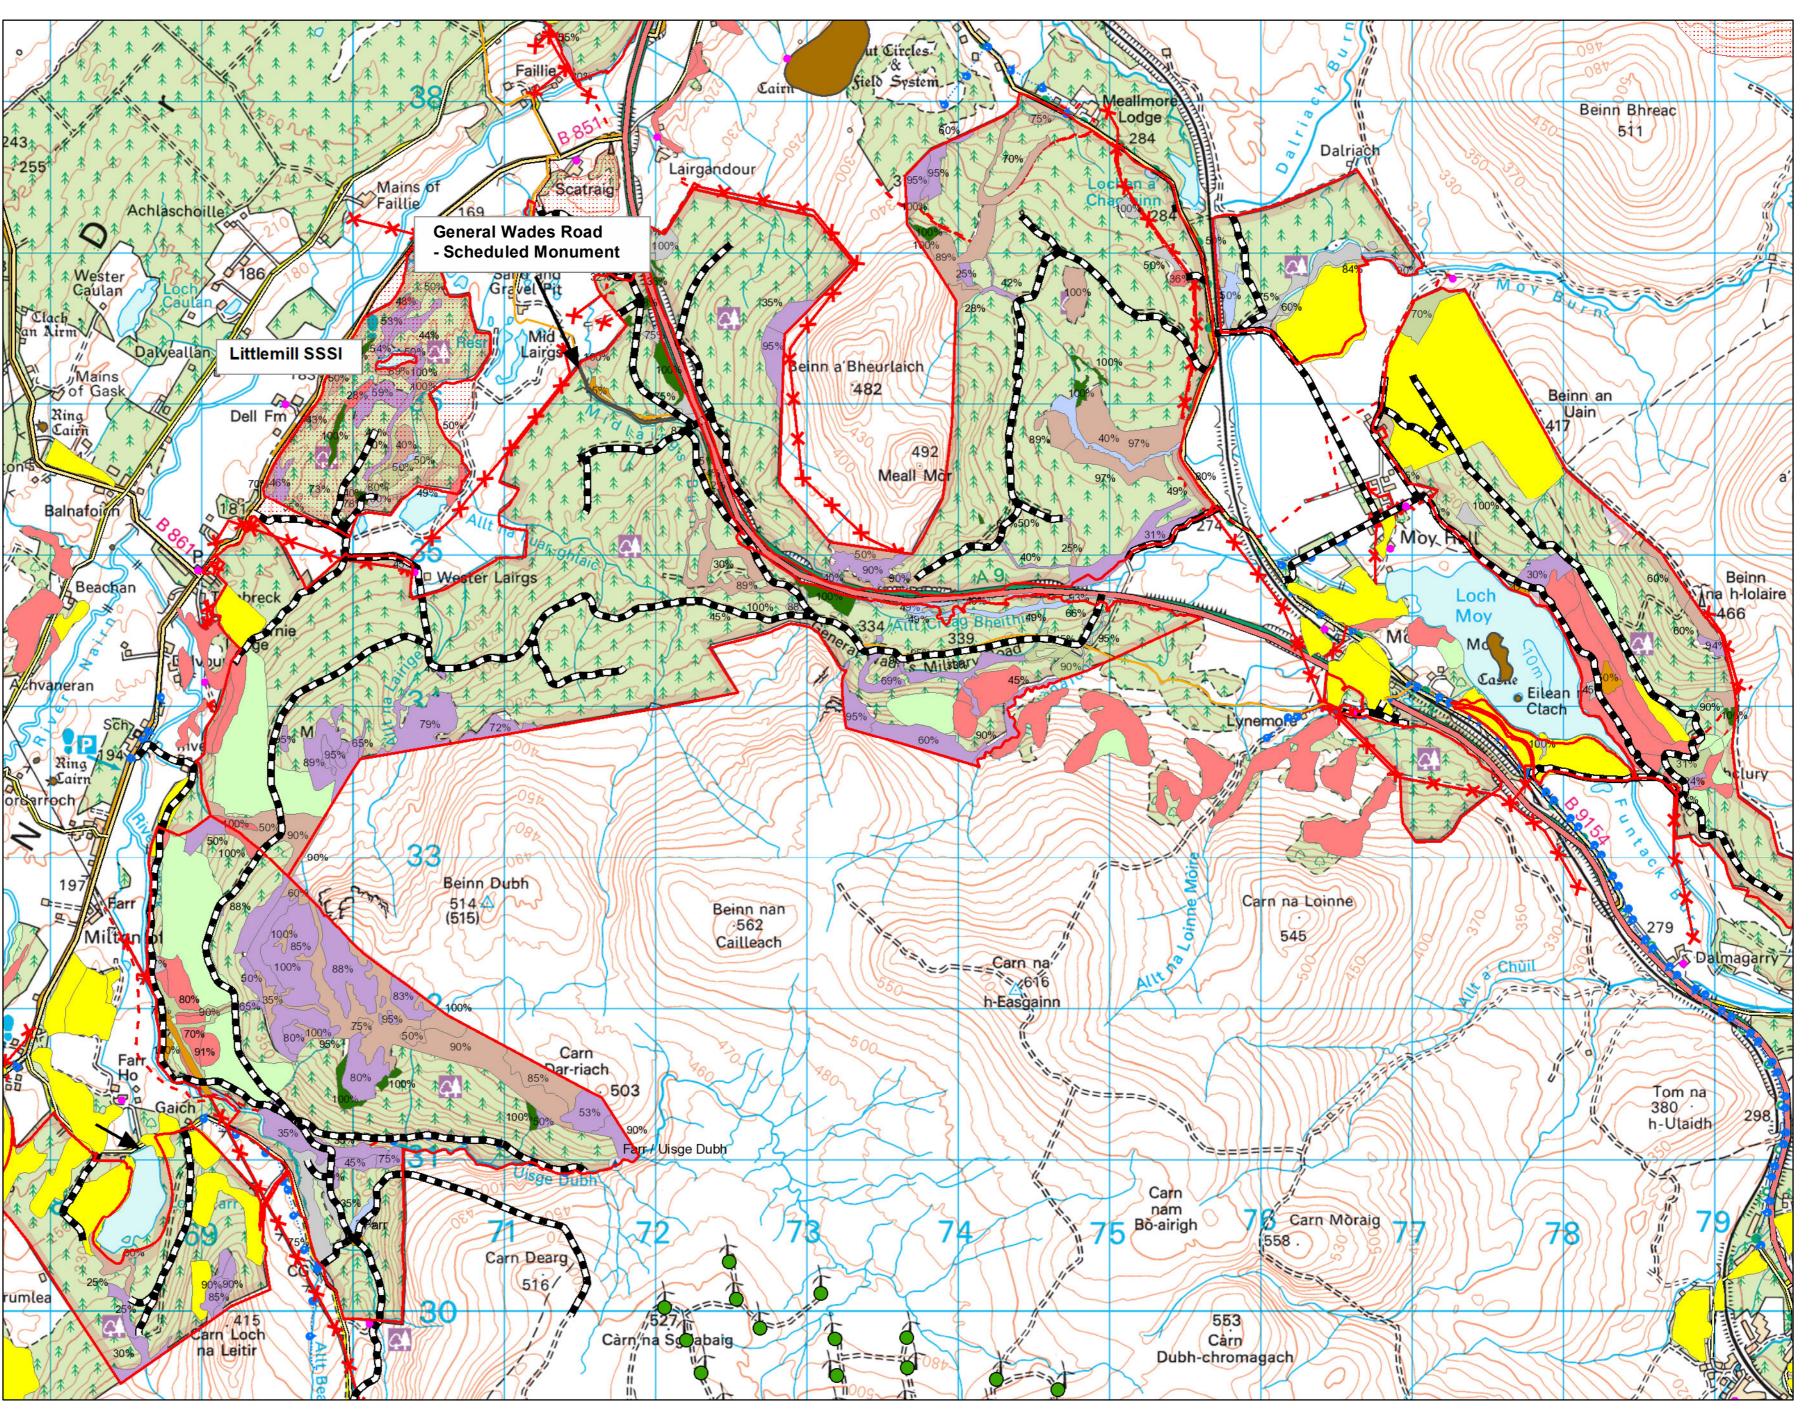

## **Key Features**

Author: David Walker Scale @ A2: 1:25,000 Date: 04/03/2023

| Legend                                  |                                   |                            |                                         |
|-----------------------------------------|-----------------------------------|----------------------------|-----------------------------------------|
|                                         | Blocks                            | •                          | Scoping                                 |
| •                                       | Private_Water_Sup                 | Habitat Survey Polygons    |                                         |
| Forest Roads                            |                                   |                            | acid grassland                          |
|                                         | Forest Roads                      |                            | BLANKET BOG                             |
| Schemes (Scot.)                         |                                   |                            | bracken                                 |
| 0                                       | Geothermal                        |                            | coniferous woodland                     |
| ۲                                       | Hydro                             |                            | UPLAND FLUSH,<br>FEN & SWAMP            |
| $\circ$                                 | Solar PV                          |                            | UPLAND                                  |
| 8                                       | Tidal                             |                            | HEATHLAND                               |
| 6                                       | Wind                              |                            | broad habitat                           |
| Schedu                                  | ed Monuments                      |                            | OTHER UKBAP<br>PRIORITY HABITAT         |
|                                         | Scheduled<br>Monuments            | Ancient Woodland Inventory |                                         |
| ScotWa                                  | ys Rights of Way                  |                            | Ancient (of semi-<br>natural origin)    |
| —                                       | Vindicated                        |                            | Long-Established (of plantation origin) |
| _                                       | Asserted                          |                            | Other (on Roy map)                      |
| —                                       | Claimed                           | Electricity Powerlines     |                                         |
|                                         | Other Route (Potential RoW)       | ←                          | Overhead powerline                      |
| _                                       | Lost                              | -                          | Underground powerline                   |
| Sites of Special Scientific<br>Interest |                                   | Water Pipelines            |                                         |
|                                         | Sites of Special                  | <b>\$</b>                  | Water Pipelines                         |
|                                         | Scientific Interest<br>m Turbines | Main Roads (GB)            |                                         |
| (Scot.)                                 |                                   | -                          | Main Roads (GB)                         |
| ightarrow                               | Application                       | Minor R                    | loads (GB)                              |
| •                                       | Approved                          | =                          | Minor Roads (GB)                        |
| •                                       | Installed                         | Secondary Roads (GB)       |                                         |
|                                         |                                   | =                          | Secondary Roads<br>(GB)                 |
| 0 0.15 0.3 0.6 0.9 1.2 N                |                                   |                            |                                         |

Reproduced by permission of Ordnance Survey on behalf of HMSO. © Crown copyright and database right 2023. All rights reserved. Ordnance Survey Licence number 100024925. © Getmapping Plc and Bluesky International Limited 2023.