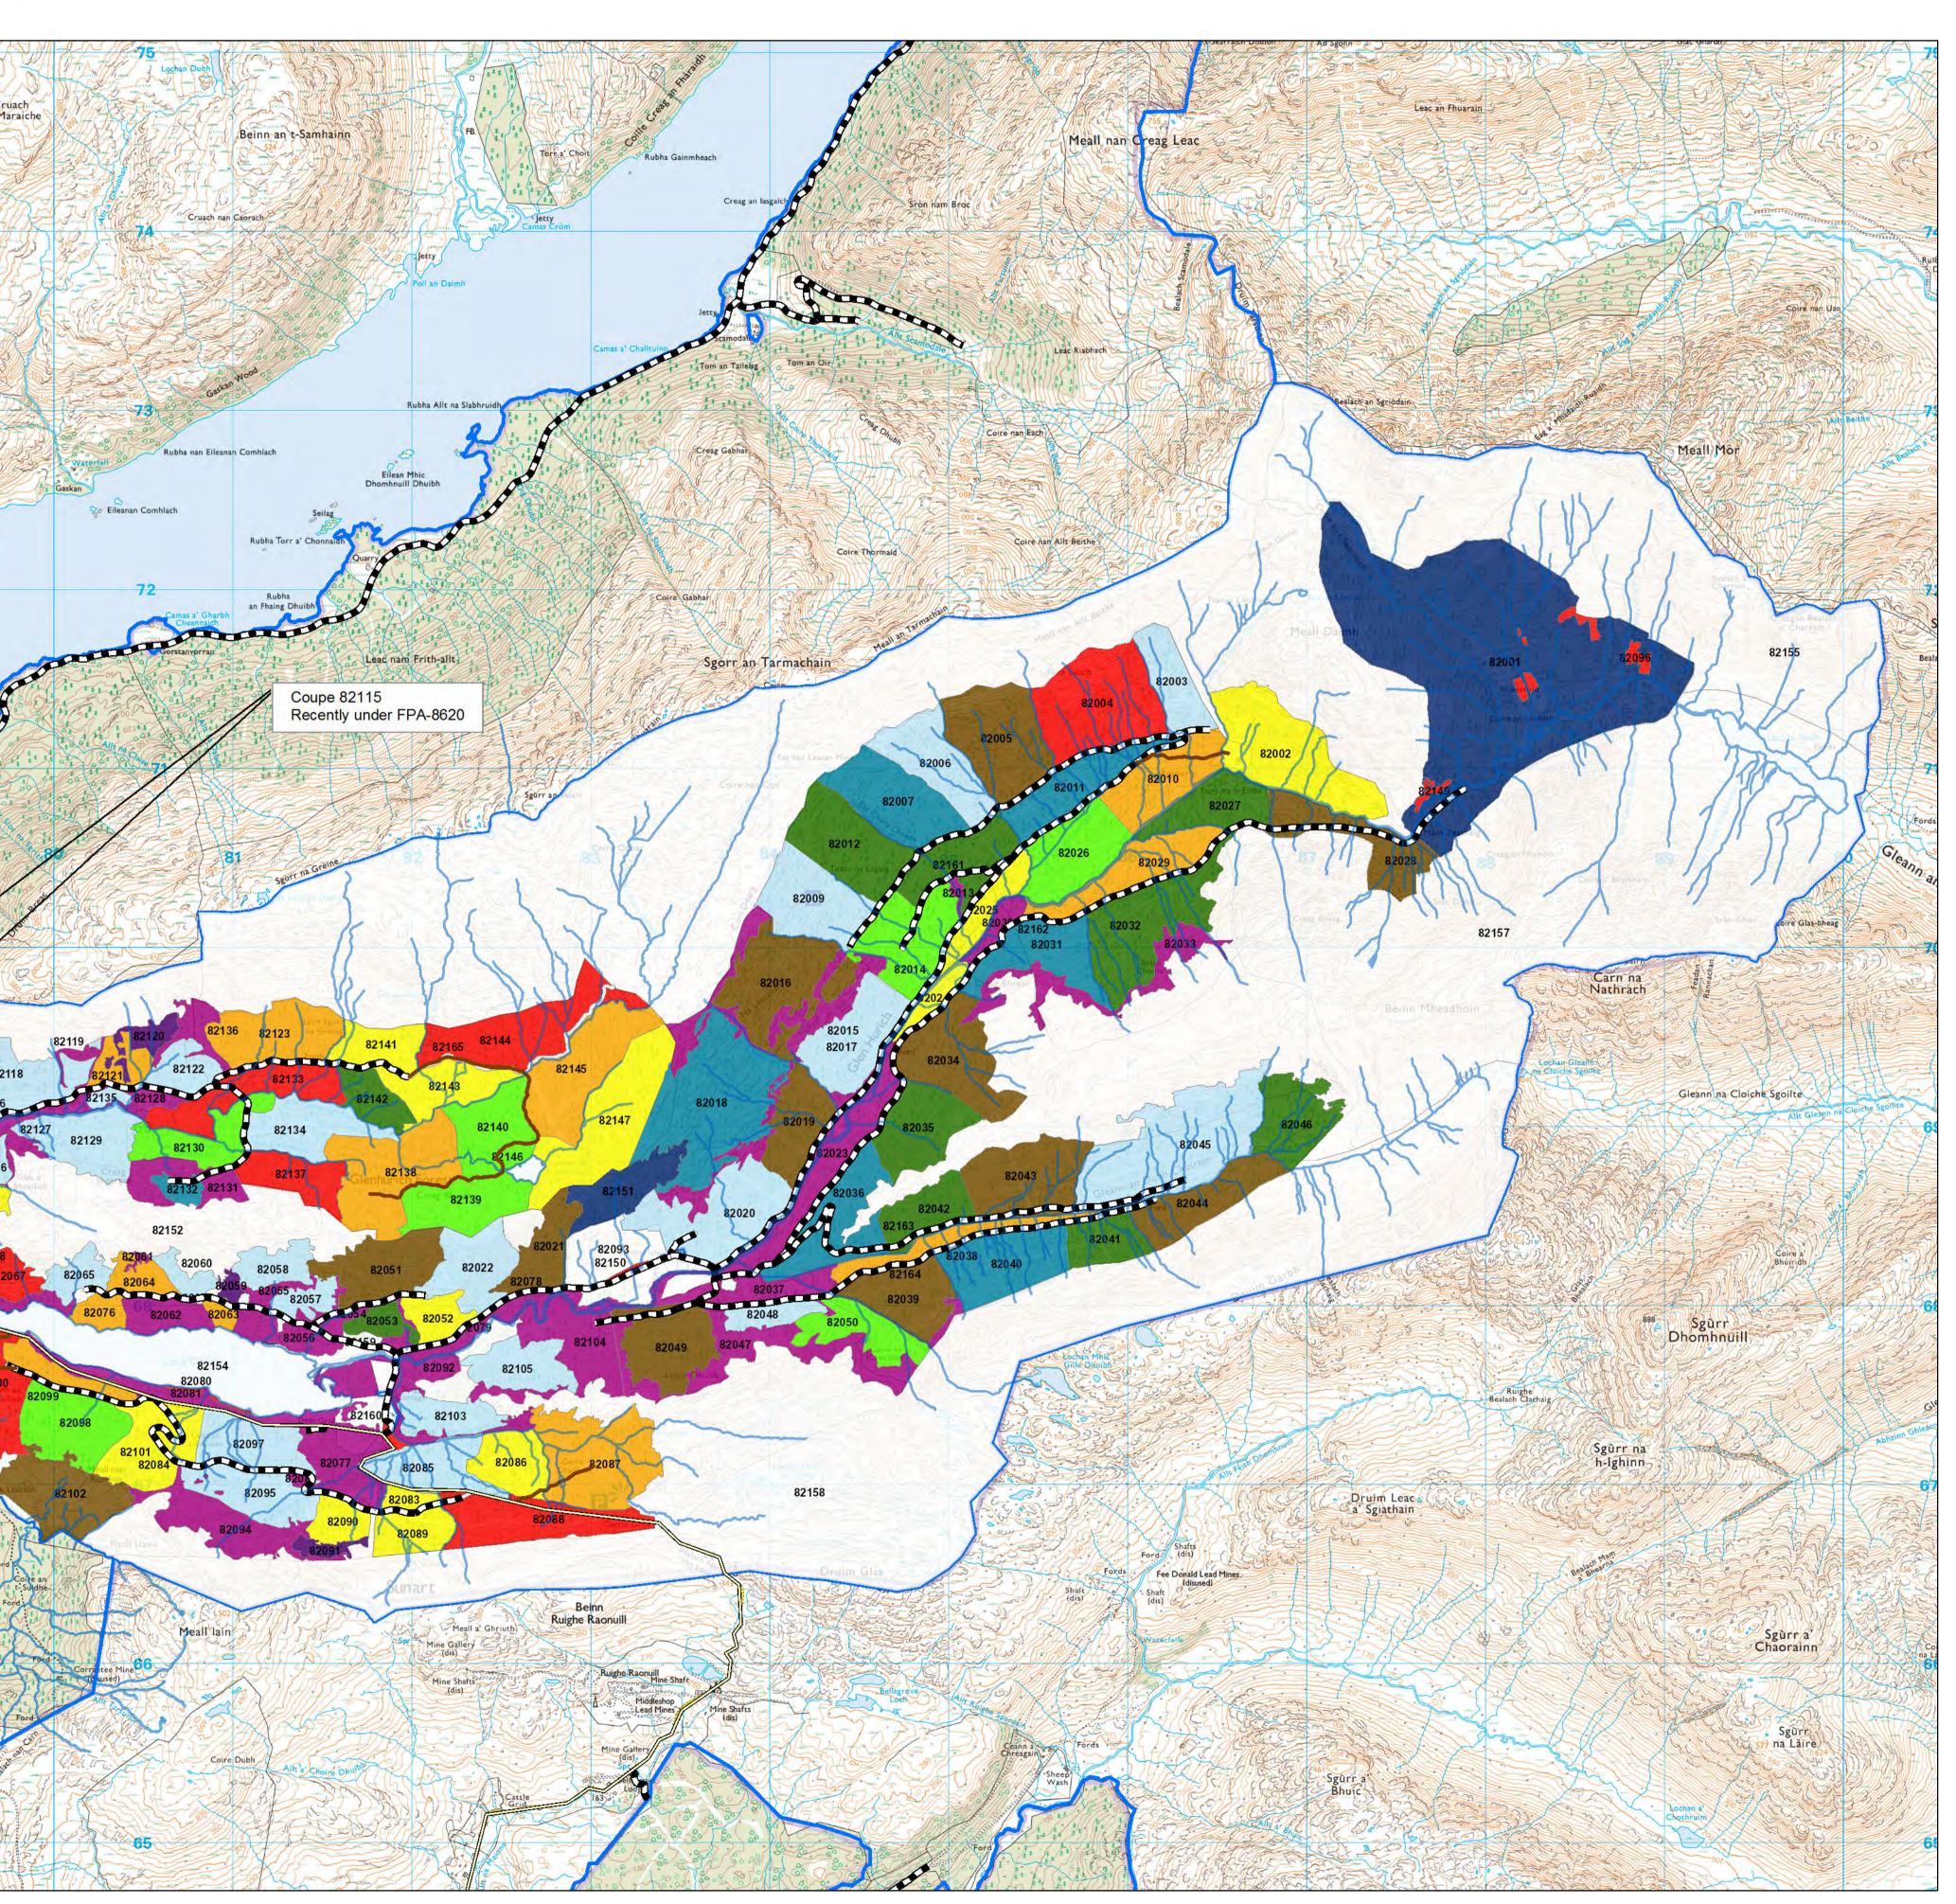

## Management Coupes

Author: Catriona Maclennan Scale @ A1: 1:20,000 Date: 17/10/2024

| Legen                | d                                           |
|----------------------|---------------------------------------------|
| Minor R              | oads (GB)                                   |
| —                    | Minor Roads (GB)                            |
| _                    | Watercourses                                |
| _                    | Planned Roads                               |
| Forest F             | Roads                                       |
|                      | Forest Roads                                |
| Scenarie<br>(Felling | o Management Coupes<br>Plan)                |
|                      | Recently Felled                             |
|                      | Phase 1 felling (2025 -<br>2029)            |
|                      | Phase 2 felling (2030 -<br>2034)            |
|                      | Phase 3 felling (2035 -<br>2039)            |
|                      | Phase 4 felling (2040 -<br>2044)            |
|                      | Phase 5 felling (2045 -<br>2049)            |
|                      | Phase 6 felling (2050 -<br>2054)            |
|                      | Phase 7 felling (2055 -<br>2059)            |
|                      | After 2059                                  |
|                      | Long Term Retention<br>(Fell after Phase 3) |
|                      | Natural Reserve                             |
|                      | Minimum Intervention                        |
|                      | Coppice                                     |
|                      | Low Impact<br>Silviculture                  |
|                      | Open                                        |
| Land Ma              | anagement Plan Areas                        |
|                      | Land Management<br>Plan Areas               |

0 0.1750.35 0.7 1.05 1.4

Scotland's national forests and land are responsibly managed to the UK Woodland Assurance Standard.

Ν

Beinn Gaire na Maraiche Cruach nan Caorach n Forslan Fàsadh 82116 82135 Torran nam Mial 100 82099 82102