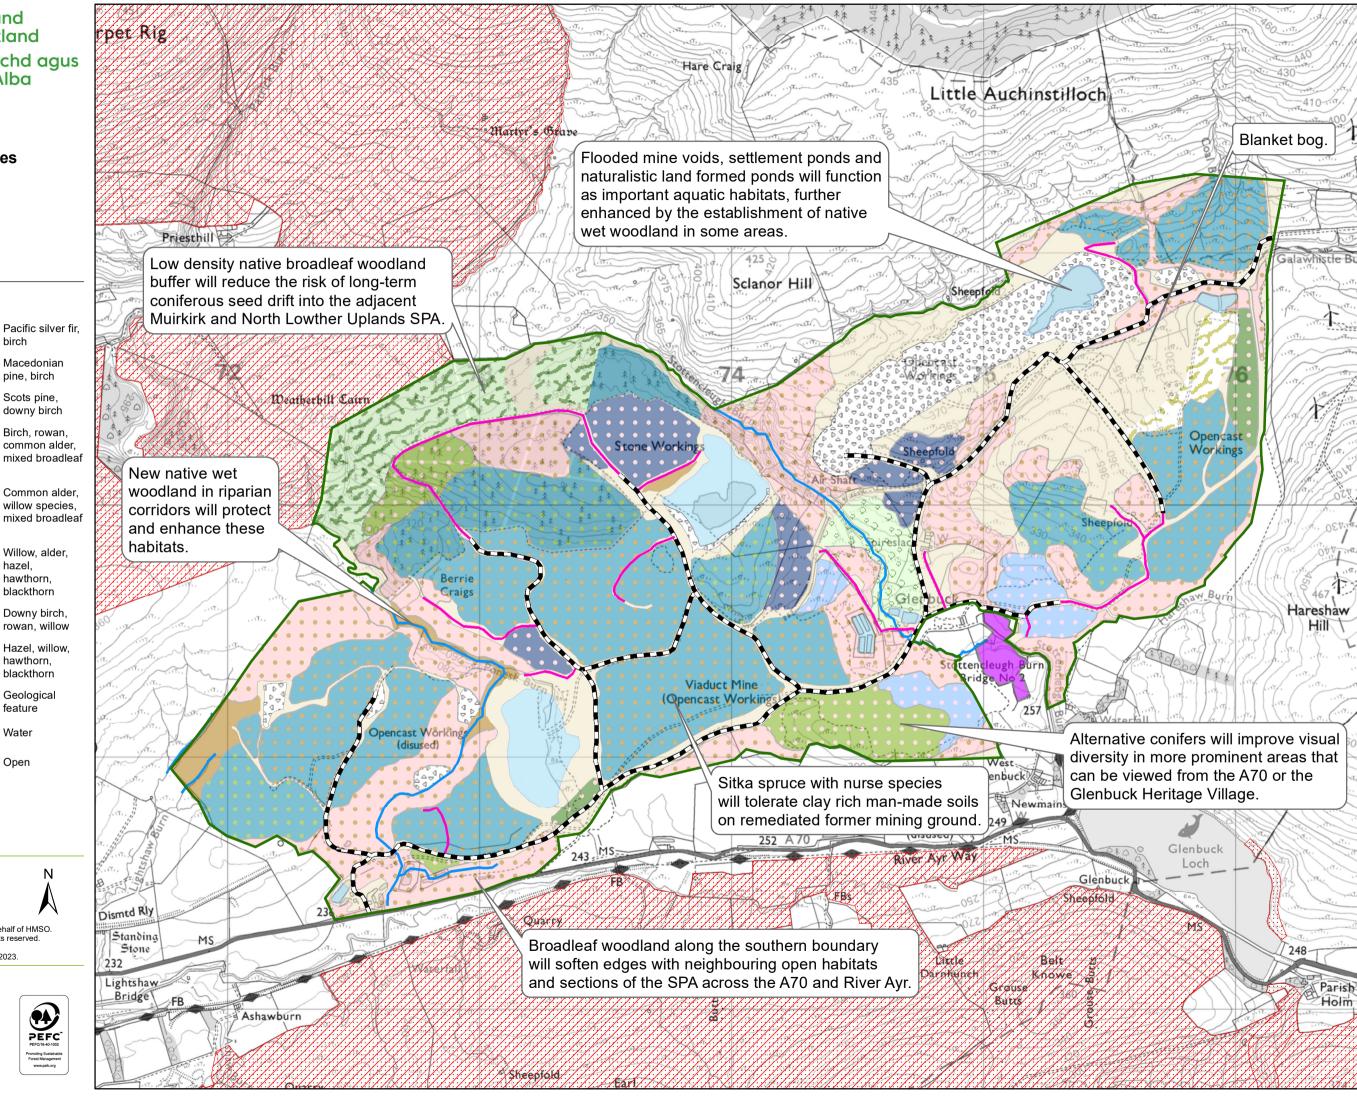

## Glenbuck **Future Habitat and Species**

Author: u322316

Scale @ A3: 1:15,000

Date: 20/01/2023

## Legend

Glenbuck

Special Protection

Sites of Special

Scientific

Scheduled

Monument

Watercourse

Forest road

Track

**Species** 

Roads

Sitka spruce

Sitka spruce, Lodgepole pine/common

Sitka spruce, Lodgepole pine

Norway spruce, downy birch

Open

Macedonian

pine, birch

Scots pine,

downy birch

Birch, rowan, common alder,

Willow, alder,

Downy birch, rowan, willow

Hazel, willow

hawthorn,

blackthorn

Geological

feature

Water

hawthorn,

Reproduced by permission of Ordnance Survey on behalf of HMSO. © Crown copyright and database right [2023]. All rights reserved. Ordnance Survey Licence number [100021242].
© Getmapping Plc and Bluesky International Limited 2023.