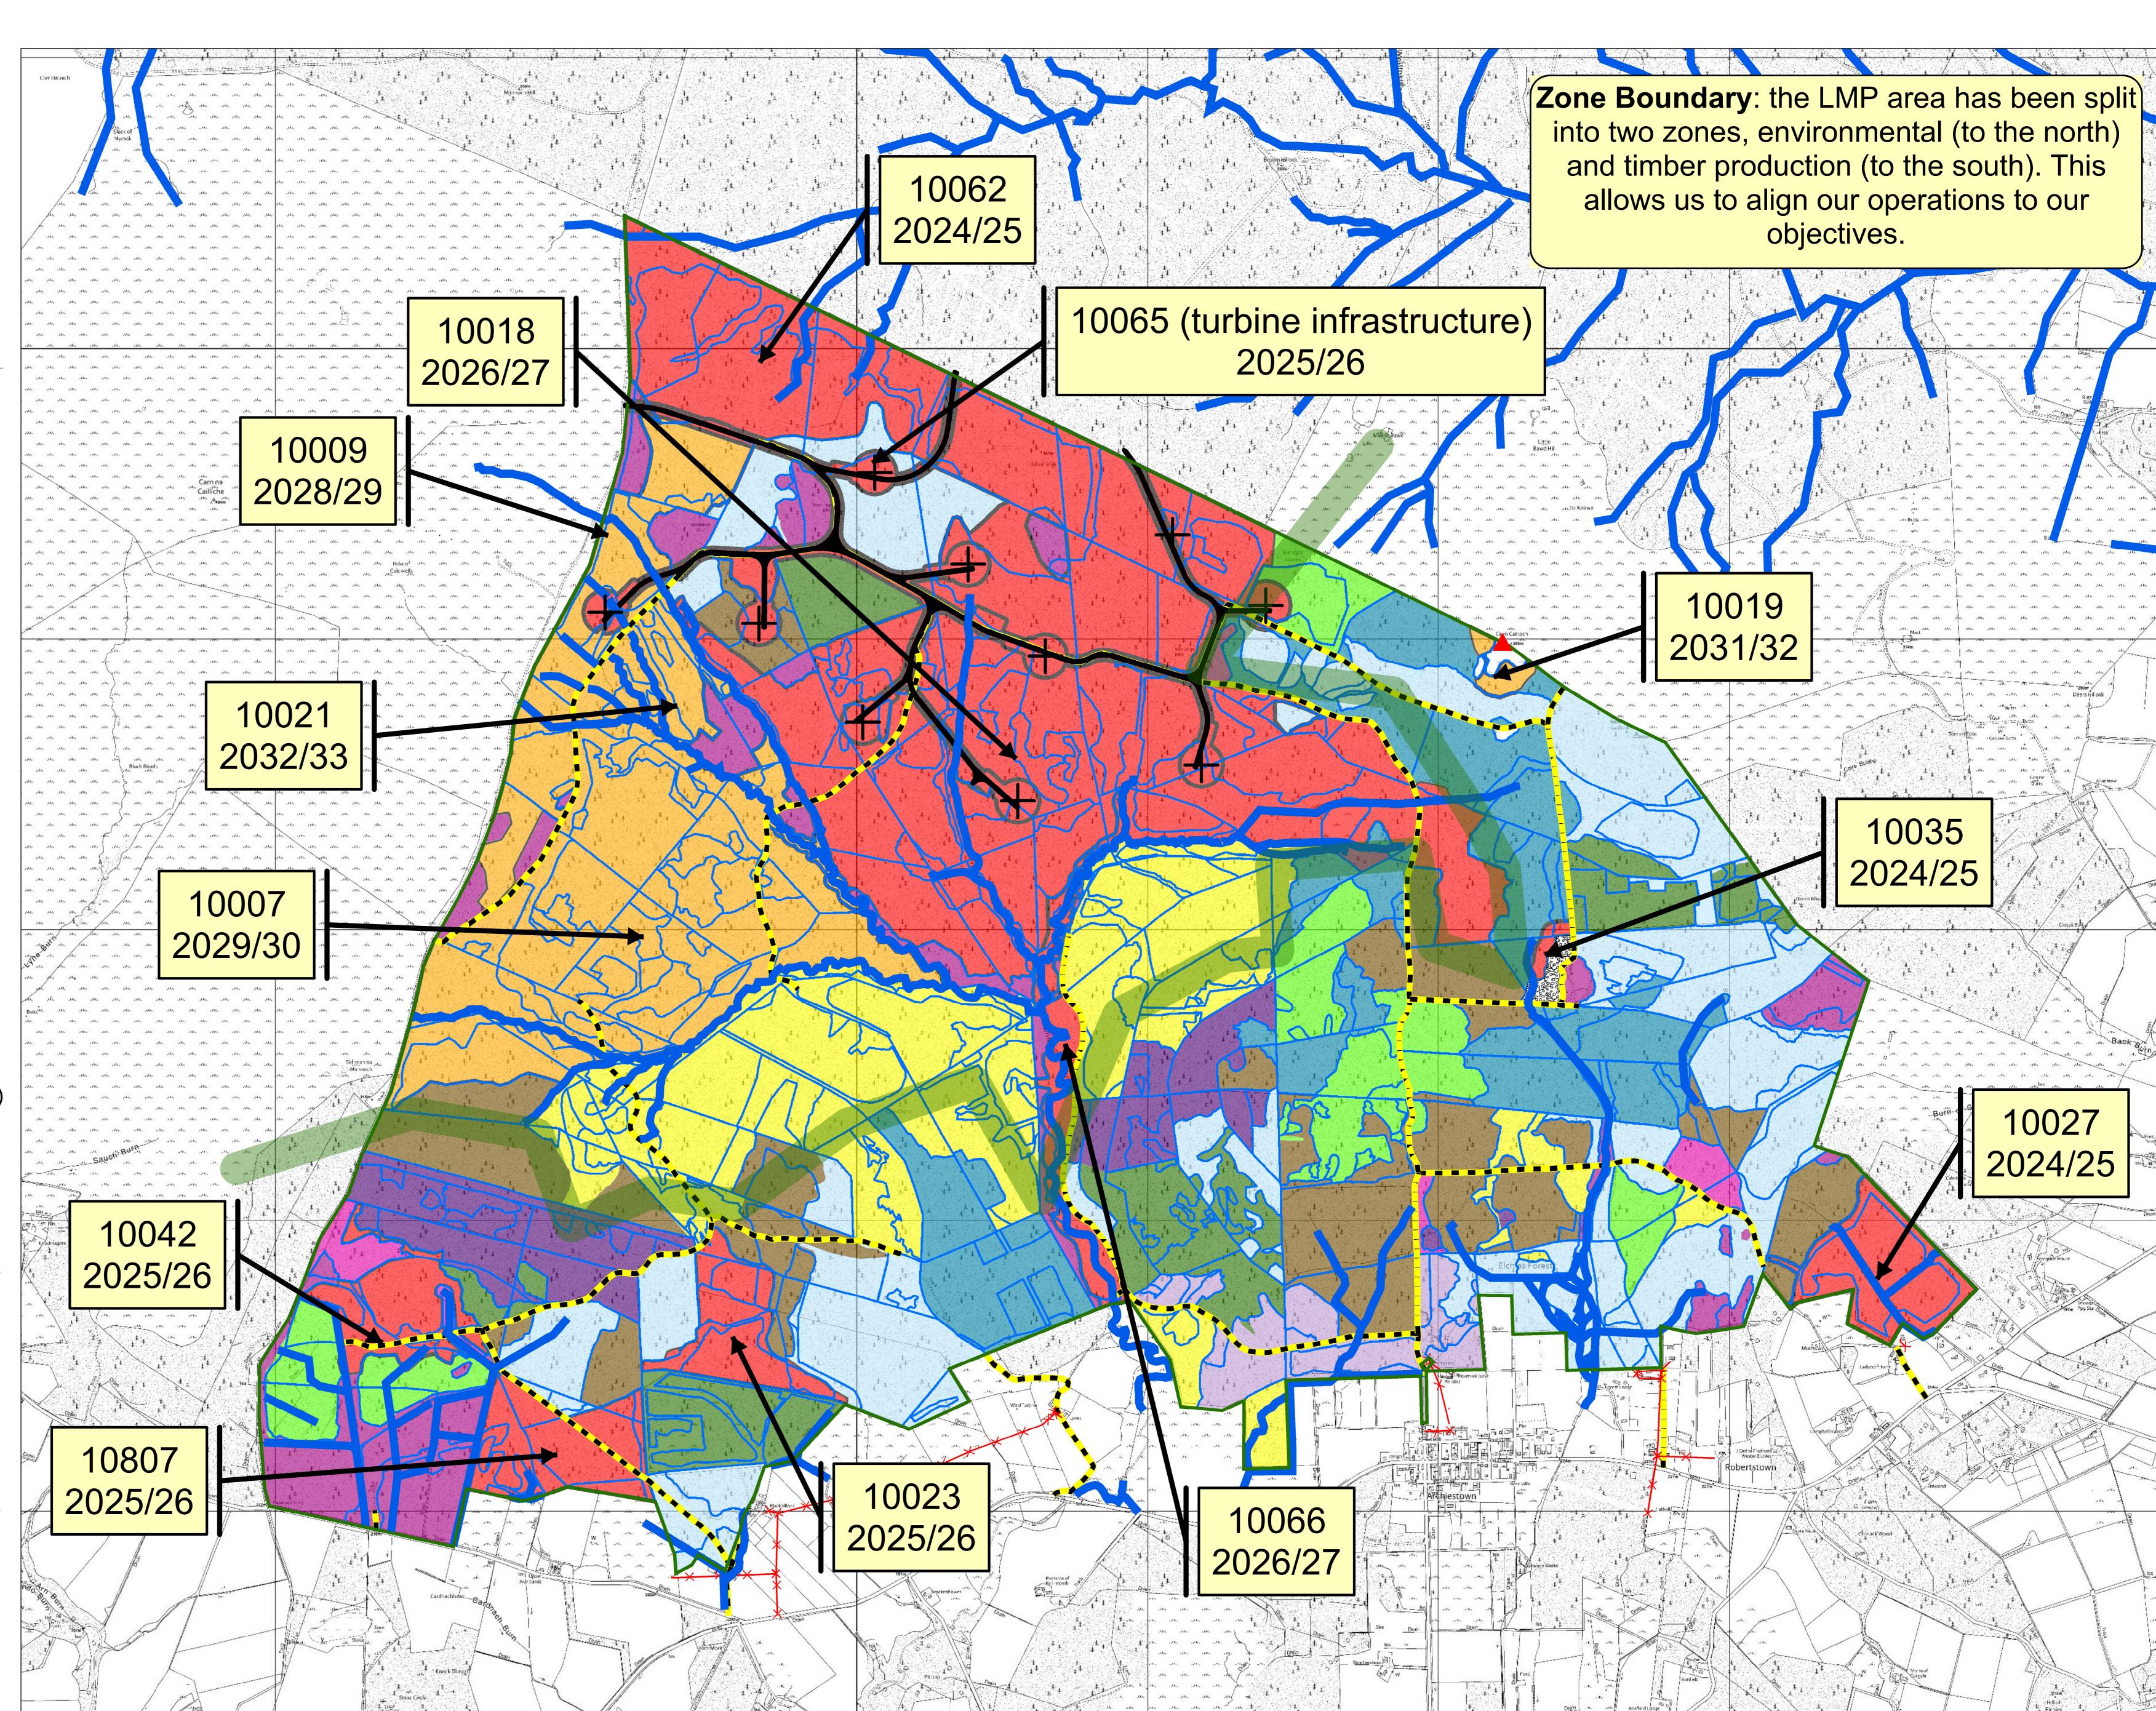

## **Elchies: Management Coupes**

Author: Meriem.Kayoueche-ree

Scale @ A0: 1:8,000

Date: 25/03/2024

## Legend

- Cairn Cattoch Viewpoint
- Rothes III Turbines
- Watercourses
- Forest Roads
- **←** Electricity Powerlines
- Quarry
- Sub-compartments

Scenario Management Coupes - Phase 1 starts 2024

- Recently Felled
- Phase 1 felling (2024 2028)
- Phase 2 felling (2029 2033)
- Phase 3 felling (2034 2038)
- Phase 4 felling (2039 2043)
- Phase 5 felling (2044 2048)
- Phase 6 felling (2049 2053)
- Phase 7 felling (2054 2058)
- After 2058
- Low Impact Silviculture
- Minimum Intervention
- Long Term Retention (Fell after Phase 3)
- □ Open
- Scotland's National Forest and Land (forest blocks)

Reproduced by permission of Ordnance Survey on behalf of HMSO. © Crown copyright and database right [2024]. All rights reserved. Ordnance Survey Licence number [100021242].

© Getmapping Plc and Bluesky International Limited 2024.